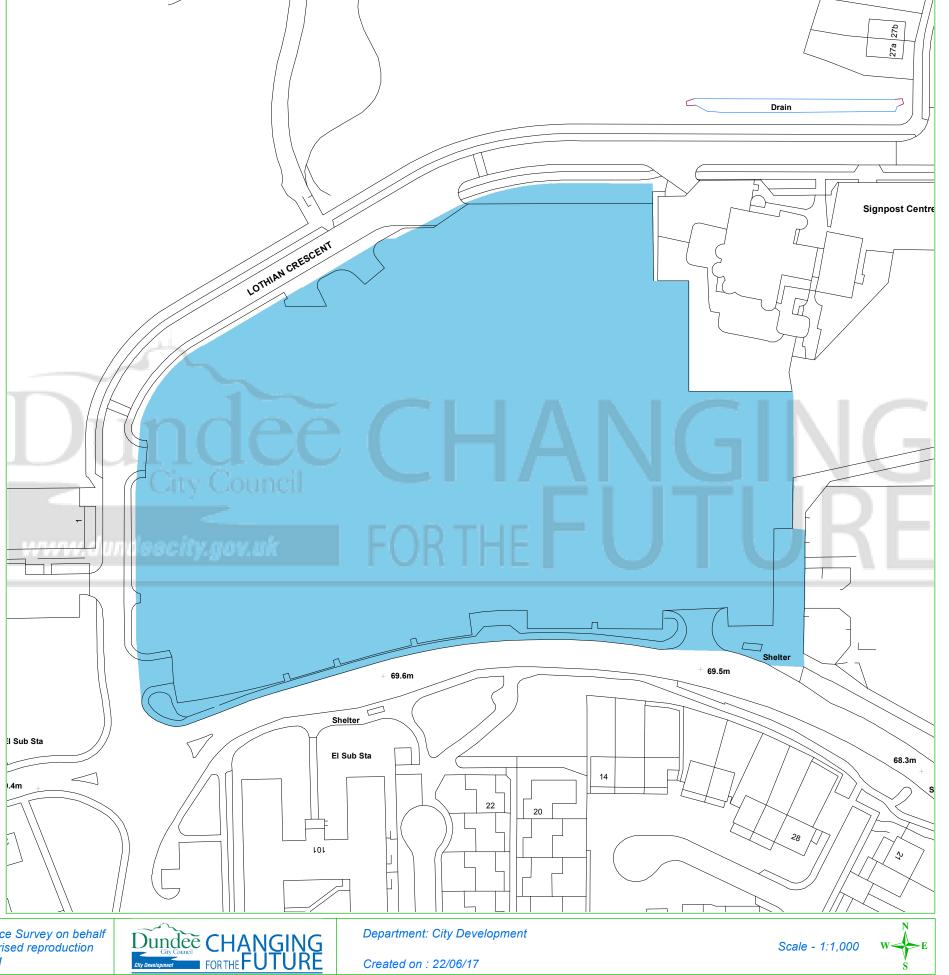

## **Dundee Housing Land Audit 2017**

Site Reference No: 201012 LDP Reference: H36

Site Name: SITE 8, WHITFIELD

Owner/Developer: DUNDEE CITY COUNCIL

ALDP Status: 1.8 Area (ha): Capacity: 46 Units To Build: 46

This map is reproduced from Ordnance Survey material with the permission of Ordnance Survey on behalf of the Controller of Her Majesty's Stationery Office © Crown Copyright. 2017. Unauthorised reproduction infringes Crown copyright and may lead to prosecution or civil proceedings. 100023371

Created on: 22/06/17