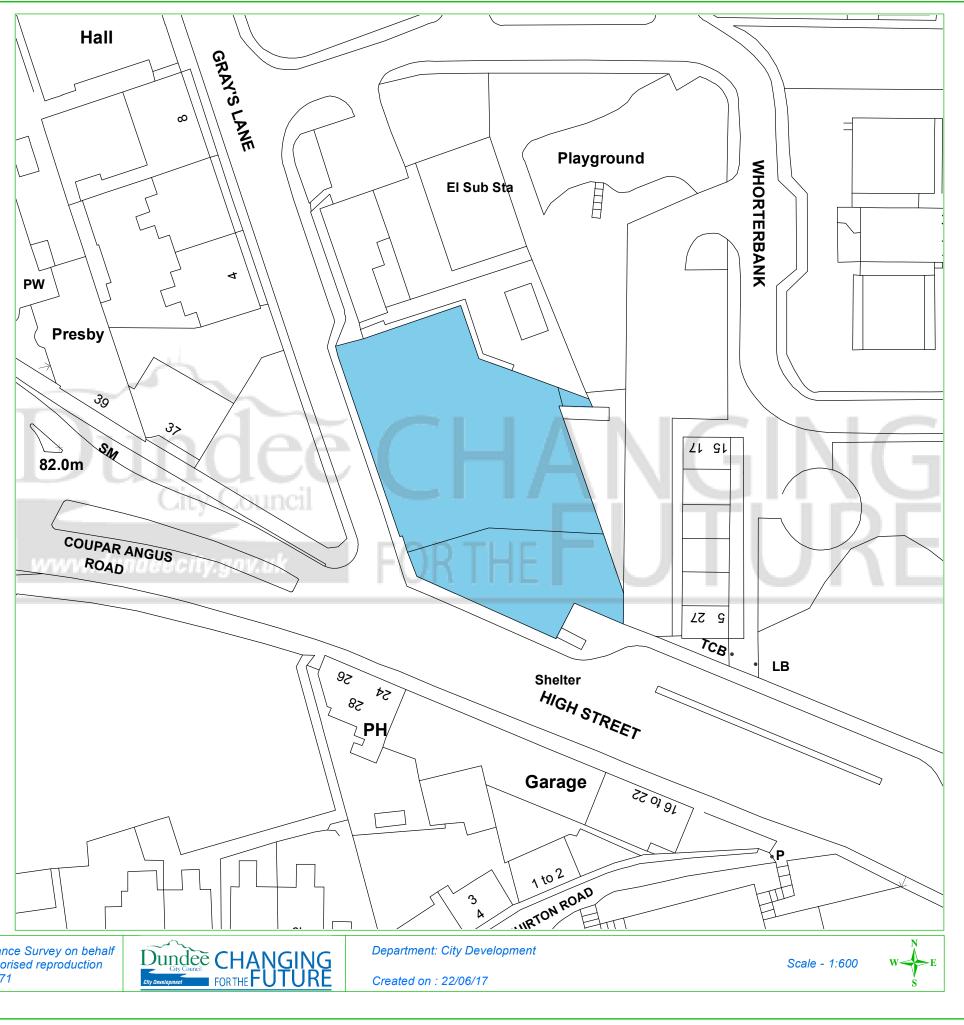

## **Dundee Housing Land Audit 2017**

| Site Reference No : | 201101                  |
|---------------------|-------------------------|
| LDP Reference :     |                         |
| Site Name :         | GRAY'S LANE             |
| Owner/Developer :   | RAMSAY'S PROPERTIES LTD |
| Status :            | CONS                    |
| Area (ha) :         | 1.2                     |
| Capacity :          | 12                      |
| Units To Build :    | 12                      |
| Greenfield :        | Ν                       |
| Effective :         | Υ                       |
| Constrained :       | Ν                       |
|                     |                         |

0

This map is reproduced from Ordnance Survey material with the permission of Ordnance Survey on behalf of the Controller of Her Majesty's Stationery Office © Crown Copyright. 2017. Unauthorised reproduction infringes Crown copyright and may lead to prosecution or civil proceedings. 100023371