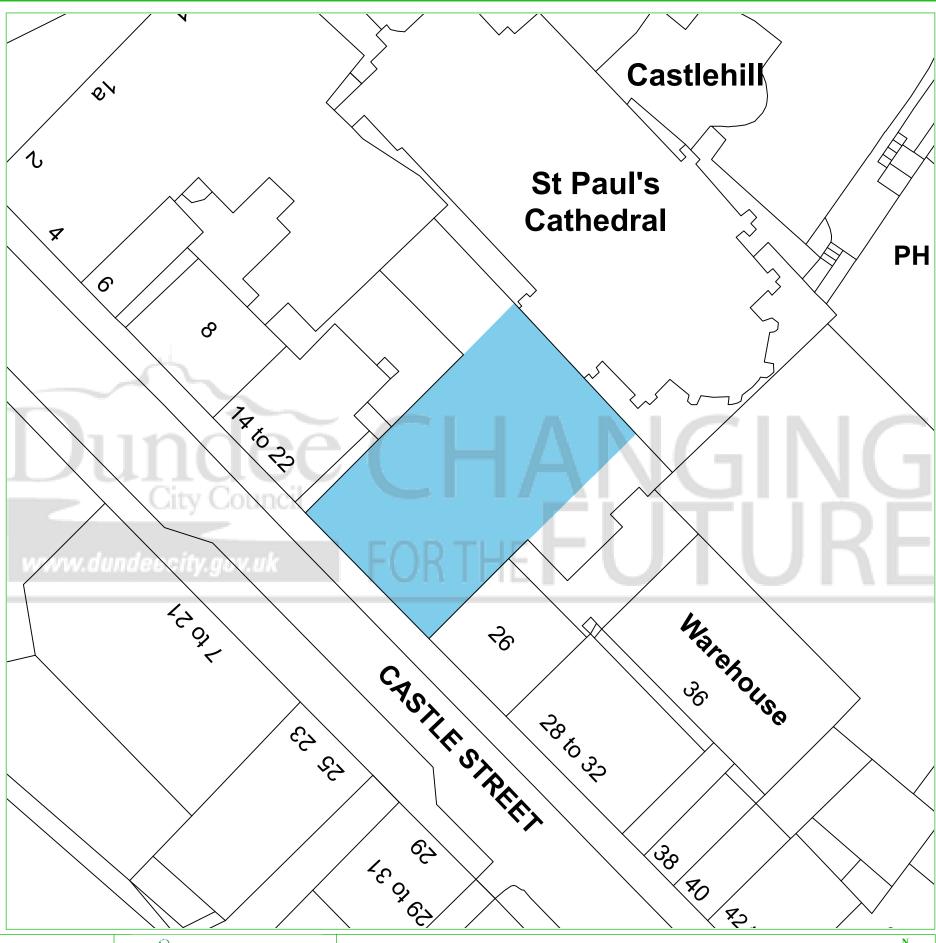

## **Dundee Housing Land Audit 2017**

Site Reference No: 201103

LDP Reference:

Site Name: 22 CASTLE STREET

Owner/Developer: PRIVATE

Status: DEPC

Area (ha): 0.1

Capacity: 12

This map is reproduced from Ordnance Survey material with the permission of Ordnance Survey on behalf of the Controller of Her Majesty's Stationery Office © Crown Copyright. 2017. Unauthorised reproduction infringes Crown copyright and may lead to prosecution or civil proceedings. 100023371

Dundee CHANGING
City Council
FOR THE FUTURE

Department: City Development

Created on: 22/06/17