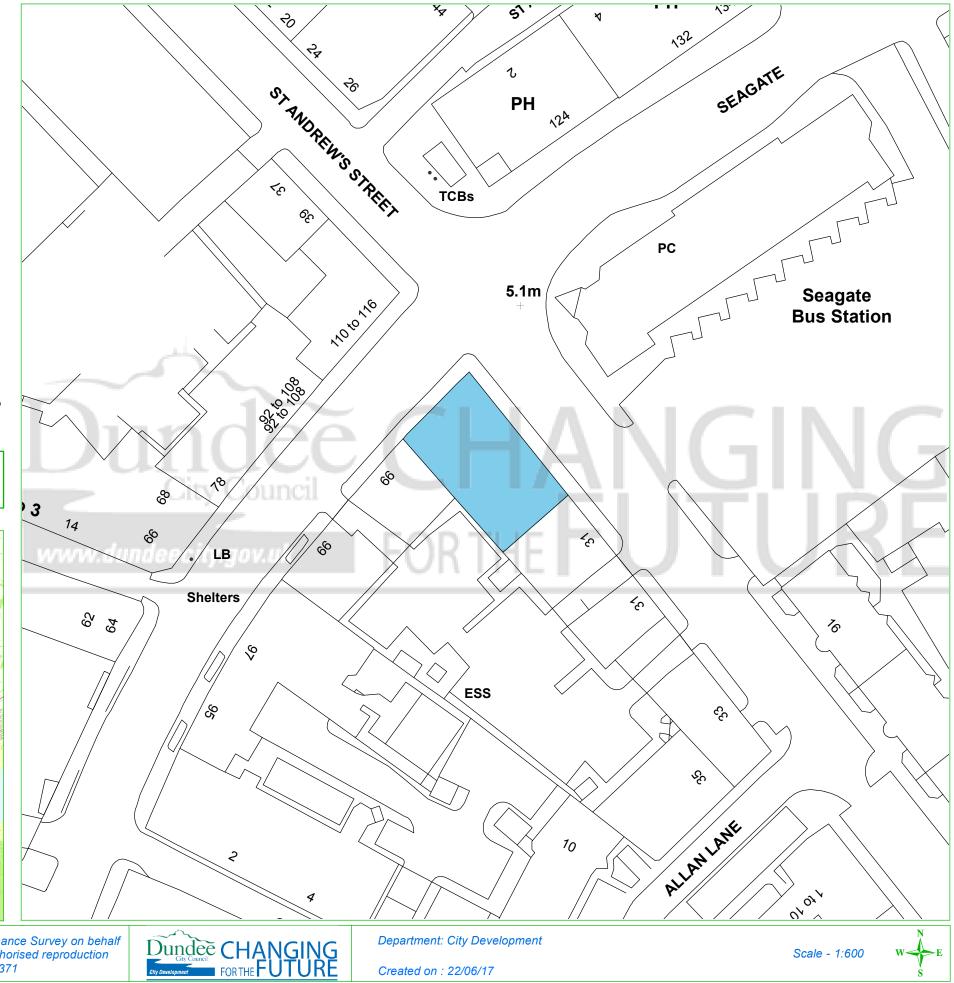

## **Dundee Housing Land Audit 2017**

Site Reference No: 201106 LDP Reference: H38

SEAGATE/TRADES LANE Site Name: Owner/Developer: DUNDEE CITY COUNCIL

ALDP Status: Area (ha): 0.1 Capacity: 24 Units To Build: 24 Greenfield: Effective: Constrained: Ν

This map is reproduced from Ordnance Survey material with the permission of Ordnance Survey on behalf of the Controller of Her Majesty's Stationery Office © Crown Copyright. 2017. Unauthorised reproduction infringes Crown copyright and may lead to prosecution or civil proceedings. 100023371

Created on: 22/06/17

Scale - 1:600