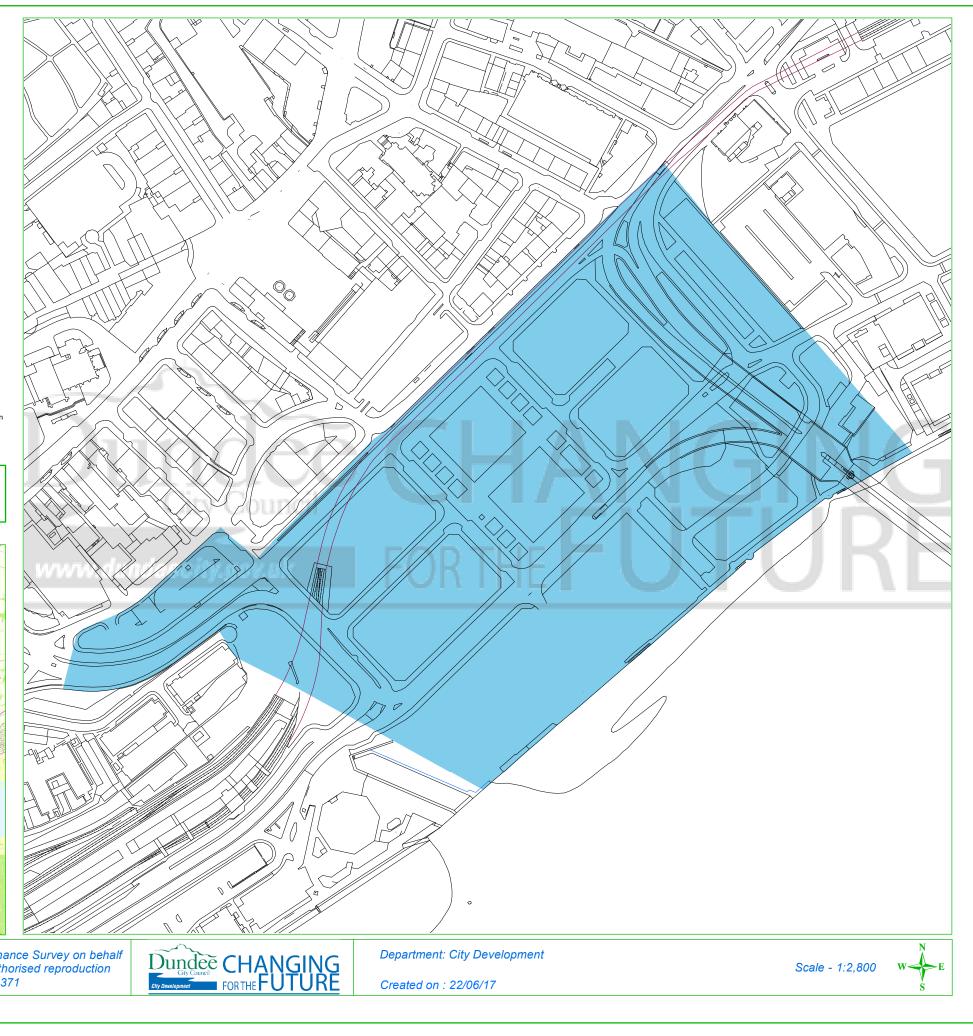

## **Dundee Housing Land Audit 2017**

| Site Reference N | o: 201109               |
|------------------|-------------------------|
| LDP Reference :  | H41                     |
| Site Name :      | CENTRAL WATERFRON       |
| Owner/Develope   | er: DUNDEE CITY COUNCII |
| Status :         | ALDP                    |
| Area (ha) :      | 12.0                    |
| Capacity :       | 375                     |
| Units To Build : | 375                     |
| Greenfield :     | Ν                       |
| Effective :      | Y                       |
| Constrained :    | Ν                       |
|                  |                         |

This map is reproduced from Ordnance Survey material with the permission of Ordnance Survey on behalf of the Controller of Her Majesty's Stationery Office © Crown Copyright. 2017. Unauthorised reproduction infringes Crown copyright and may lead to prosecution or civil proceedings. 100023371