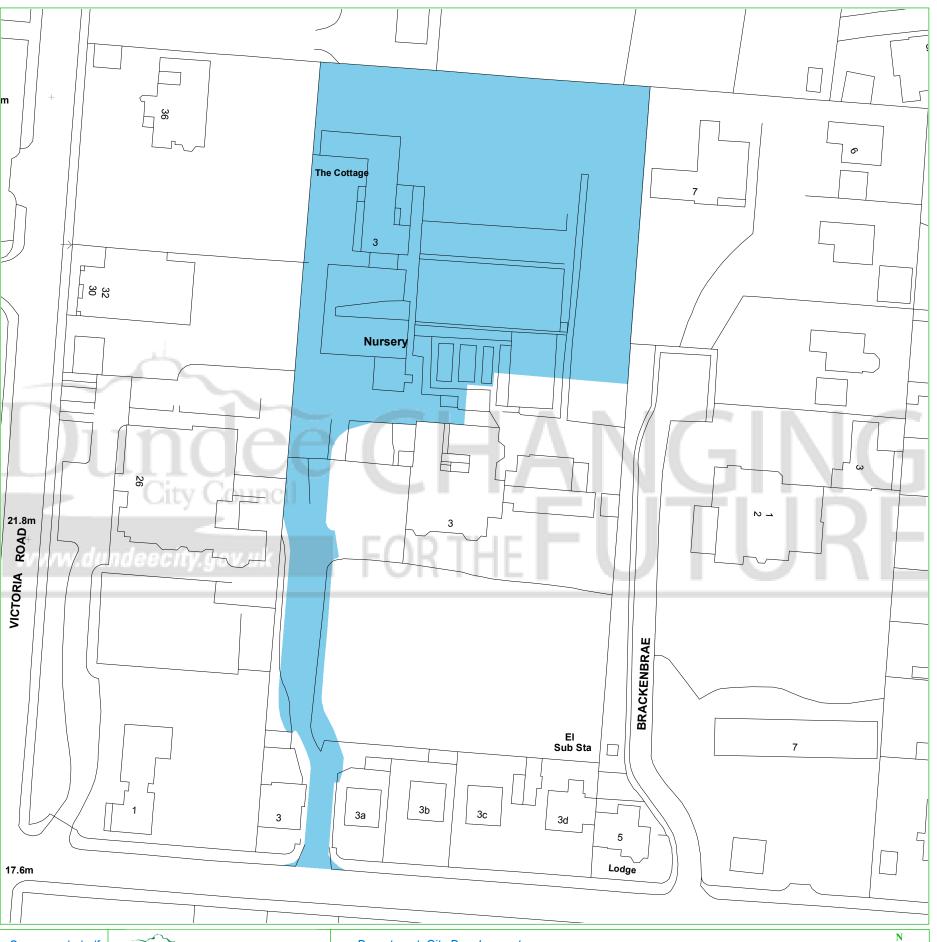

## **Dundee Housing Land Audit 2017**

Site Reference No: 201404

LDP Reference:

3 ALBERT ROAD, BROUGHTY FERRY Site Name:

Owner/Developer: PRIVATE

DEPC Status:

Area (ha): 0.6

Capacity:

This map is reproduced from Ordnance Survey material with the permission of Ordnance Survey on behalf of the Controller of Her Majesty's Stationery Office © Crown Copyright. 2017. Unauthorised reproduction infringes Crown copyright and may lead to prosecution or civil proceedings. 100023371