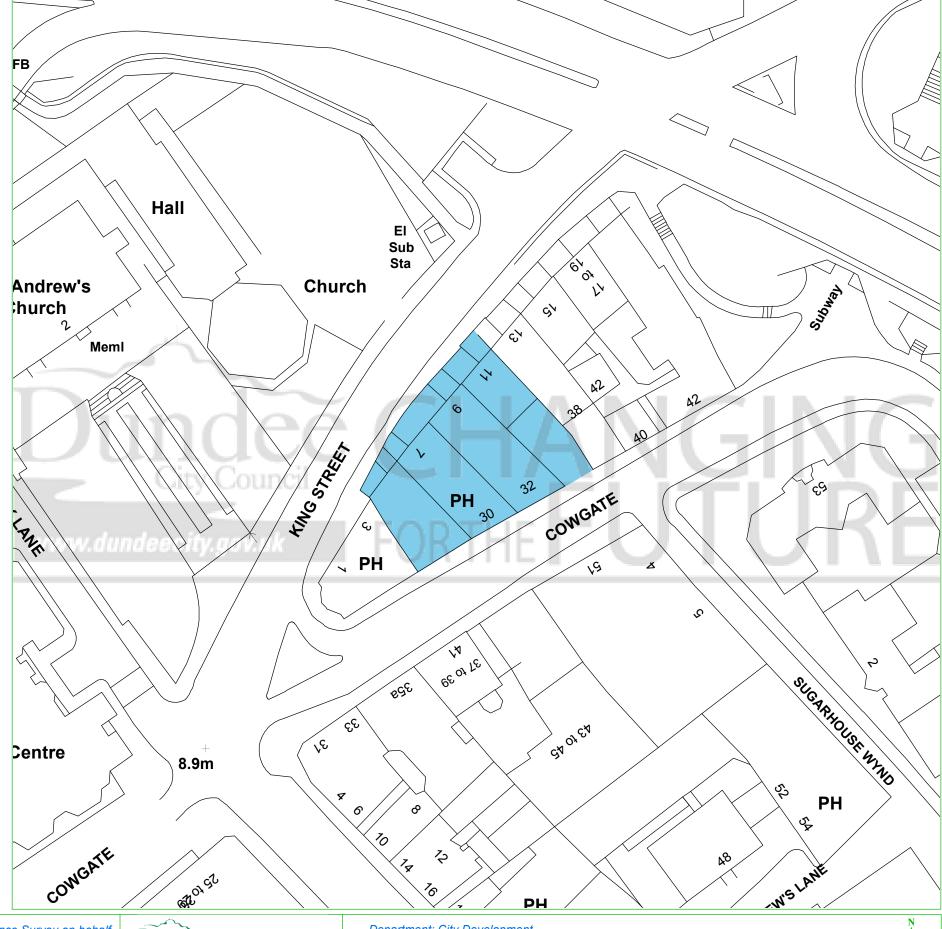

## **Dundee Housing Land Audit 2017**

Site Reference No: 201411

LDP Reference:

Site Name: KING STREET/COWGATE

Owner/Developer: PRIVATE

Status: DEPC

Area (ha): 0.1

Capacity: 14

This map is reproduced from Ordnance Survey material with the permission of Ordnance Survey on behalf of the Controller of Her Majesty's Stationery Office © Crown Copyright. 2017. Unauthorised reproduction infringes Crown copyright and may lead to prosecution or civil proceedings. 100023371

Department: City Development

Created on: 22/06/17