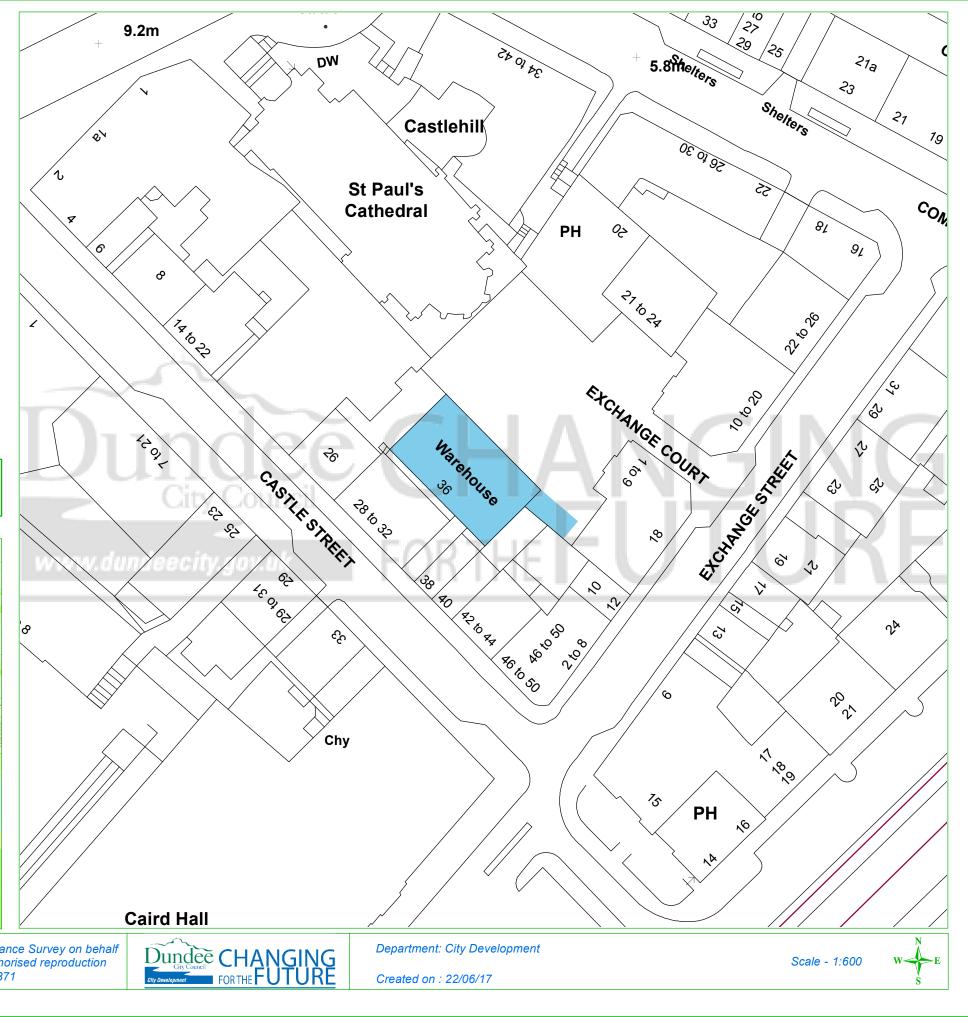

## **Dundee Housing Land Audit 2017**

| Site Reference No : | 201412           |
|---------------------|------------------|
| LDP Reference :     |                  |
| Site Name :         | 36 CASTLE STREET |
| Owner/Developer :   | PRIVATE          |
| Status :            | DEPC             |
| Area (ha) :         | 0.1              |
| Capacity :          | 5                |
| Units To Build :    | 5                |
| Greenfield :        | Ν                |
| Effective :         | Y                |
| Constrained :       | Ν                |
|                     |                  |

This map is reproduced from Ordnance Survey material with the permission of Ordnance Survey on behalf of the Controller of Her Majesty's Stationery Office © Crown Copyright. 2017. Unauthorised reproduction infringes Crown copyright and may lead to prosecution or civil proceedings. 100023371