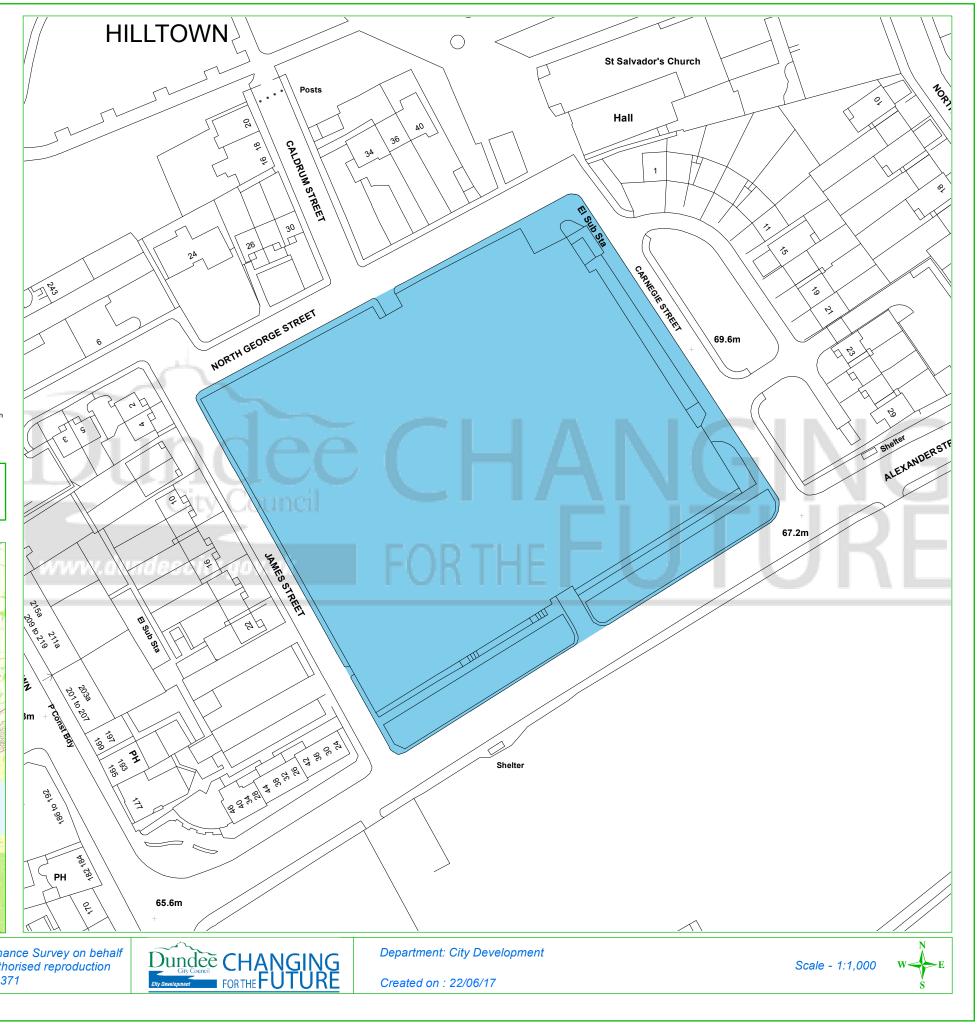

## **Dundee Housing Land Audit 2017**

| Site Reference No : | 201421                   |
|---------------------|--------------------------|
| LDP Reference :     | H62                      |
| Site Name :         | FORMER MAXWELLTOWN WORKS |
| Owner/Developer :   | PRIVATE                  |
| Status :            | ALDP                     |
| Area (ha) :         | 1.3                      |
| Capacity :          | 50                       |
| Units To Build :    | 50                       |
| Greenfield :        | Ν                        |
| Effective :         | Y                        |
| Constrained :       | Ν                        |
|                     | Status                   |

This map is reproduced from Ordnance Survey material with the permission of Ordnance Survey on behalf of the Controller of Her Majesty's Stationery Office © Crown Copyright. 2017. Unauthorised reproduction infringes Crown copyright and may lead to prosecution or civil proceedings. 100023371