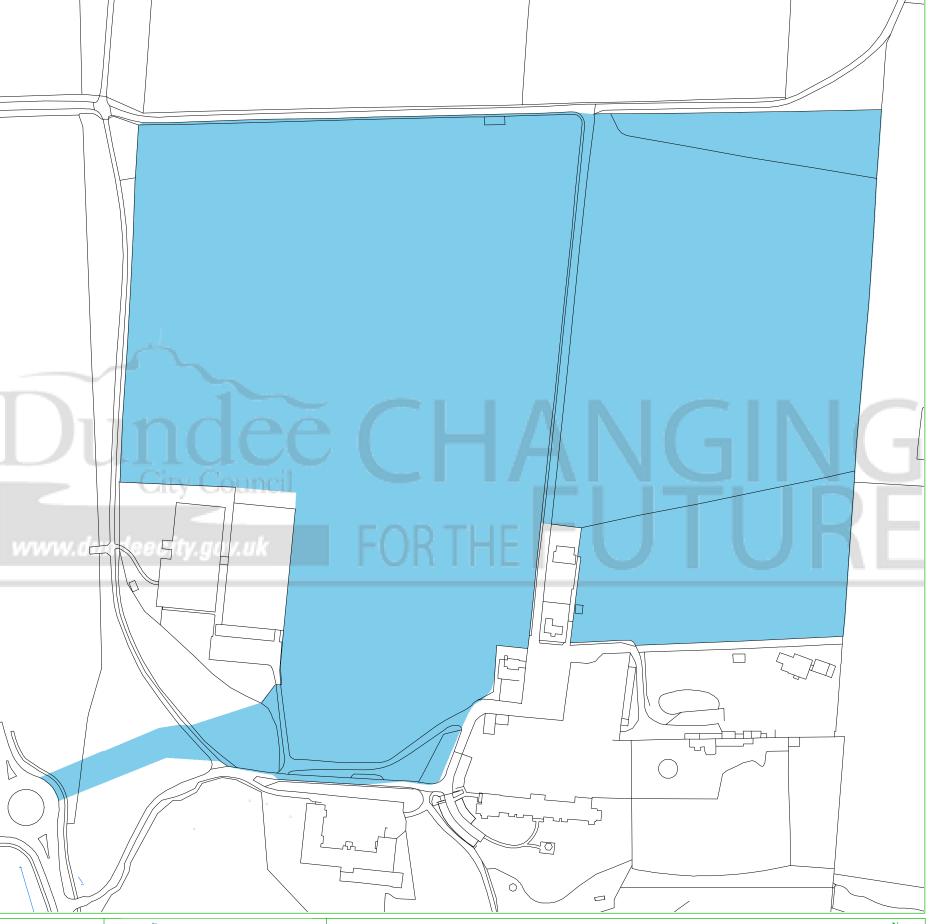

## **Dundee Housing Land Audit 2017**

Site Reference No: 201426 LDP Reference: H71(2)

Site Name: LINLATHEN, ARBROATH ROAD

Owner/Developer: LINLATHEN DEVELOPMENTS

Status: ALDP
Area (ha): 15.9
Capacity: 150
Units To Build: 150
Greenfield: Y
Effective: N
Constrained: Y