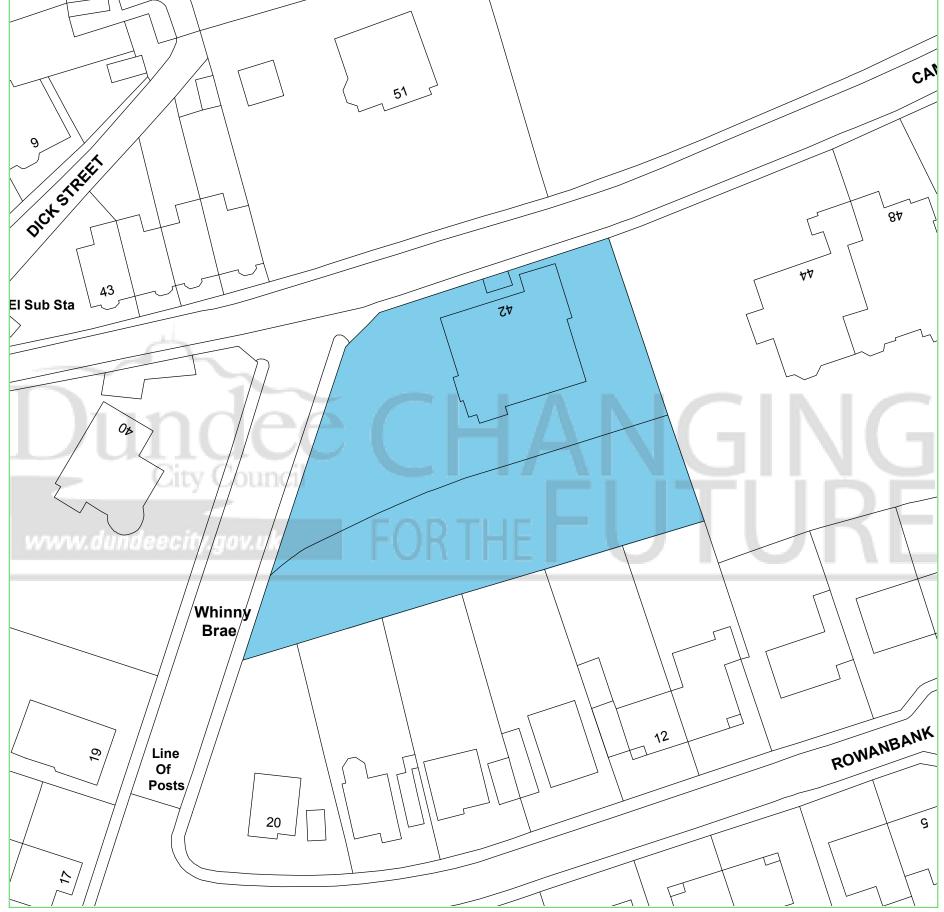

## **Dundee Housing Land Audit 2017**

Site Reference No: 201502

LDP Reference:

Site Name: 42 CAMPHILL ROAD

Owner/Developer: PRIVATE

Status: DEPC

Area (ha): 0.3

Capacity: 7

This map is reproduced from Ordnance Survey material with the permission of Ordnance Survey on behalf of the Controller of Her Majesty's Stationery Office © Crown Copyright. 2017. Unauthorised reproduction infringes Crown copyright and may lead to prosecution or civil proceedings. 100023371