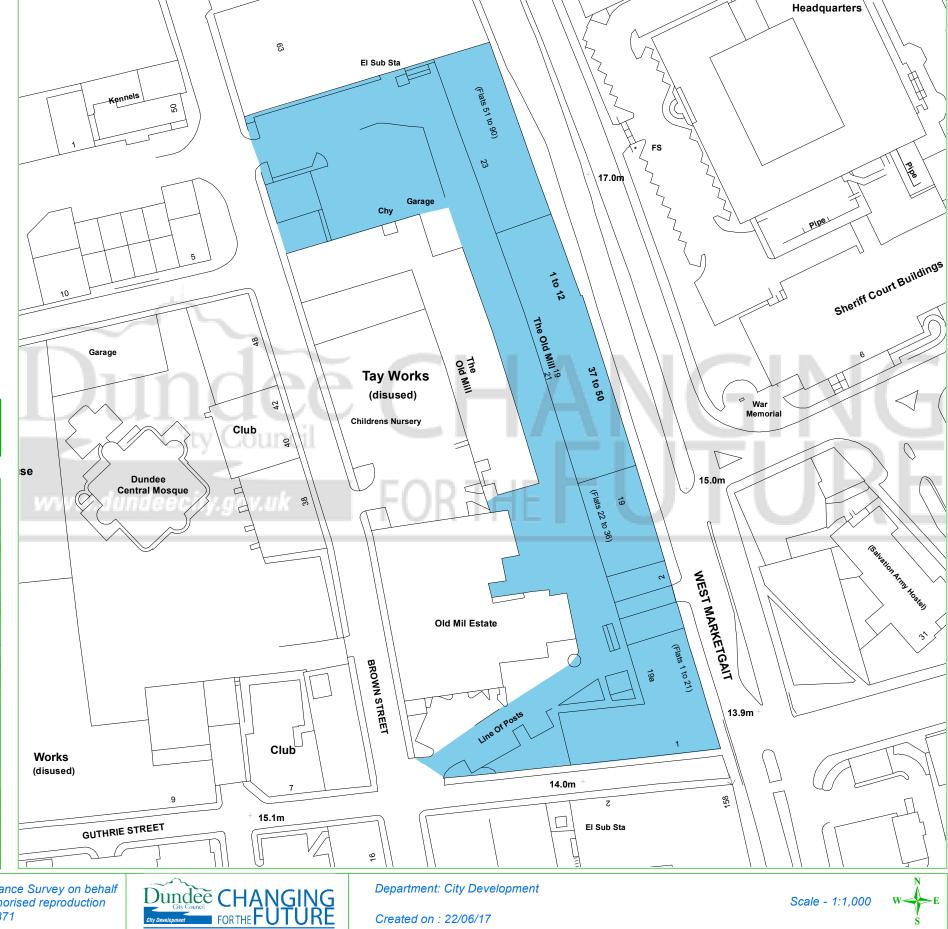

## **Dundee Housing Land Audit 2017**

Site Reference No: 201508

LDP Reference:

Site Name: THE OLD MILL, BROWN STREET

Owner/Developer: CROSSLANE LTD

DEPC Status: 8.0 Area (ha): Capacity: 22 Units To Build: 22 Greenfield: Effective: Constrained: Ν

This map is reproduced from Ordnance Survey material with the permission of Ordnance Survey on behalf of the Controller of Her Majesty's Stationery Office © Crown Copyright. 2017. Unauthorised reproduction infringes Crown copyright and may lead to prosecution or civil proceedings. 100023371

Created on: 22/06/17

Tayside Police

Scale - 1:1,000