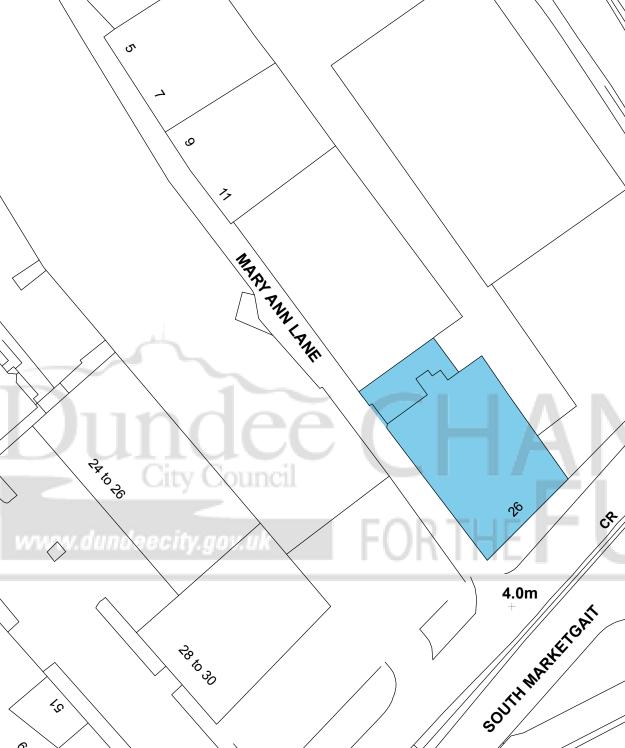

## **Dundee Housing Land Audit 2017**

Site Reference No: 201605

LDP Reference:

Site Name: **26 DOCK STREET** 

Owner/Developer: PRIVATE

DEPC Status:

0.1 Area (ha):

Capacity: 10

Line Of/ Posts/

Department: City Development

Created on: 22/06/17

Car Park