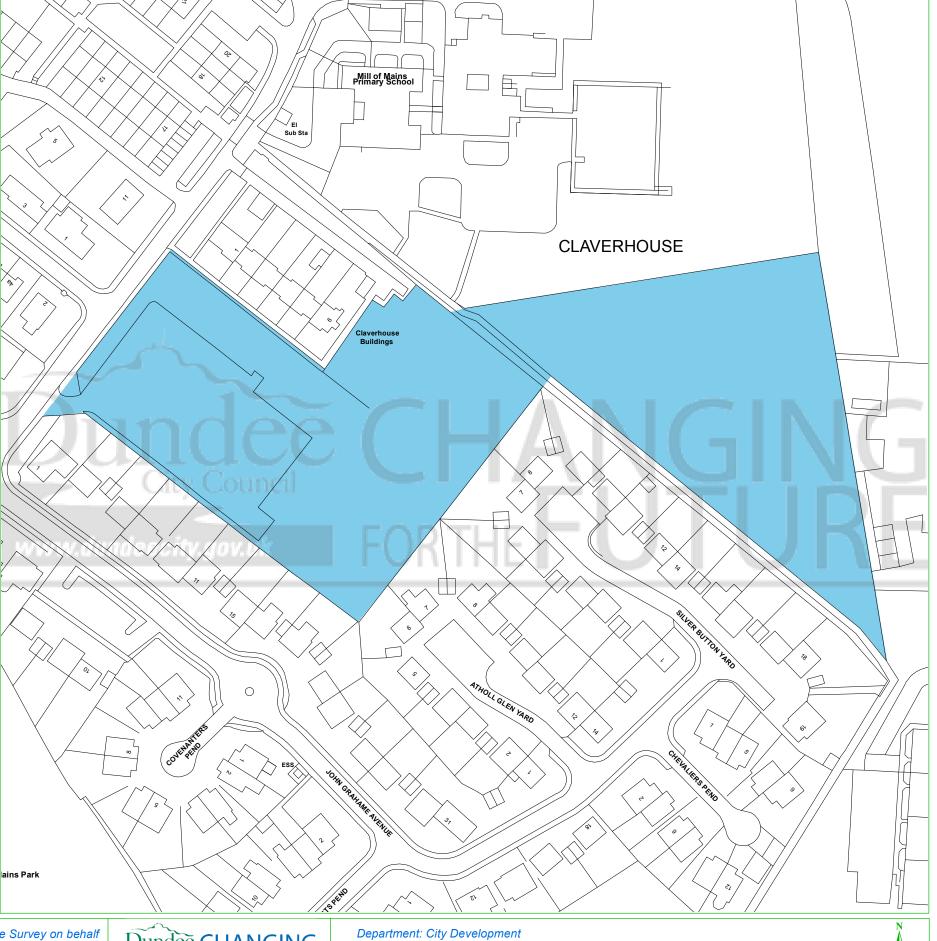

## **Dundee Housing Land Audit 2017**

Site Reference No: 201606

LDP Reference:

**BARNS OF CLAVERHOUSE ROAD** Site Name:

Owner/Developer: PRIVATE

DEPC Status:

1.9 Area (ha):

Capacity: 35

This map is reproduced from Ordnance Survey material with the permission of Ordnance Survey on behalf of the Controller of Her Majesty's Stationery Office © Crown Copyright. 2017. Unauthorised reproduction infringes Crown copyright and may lead to prosecution or civil proceedings. 100023371