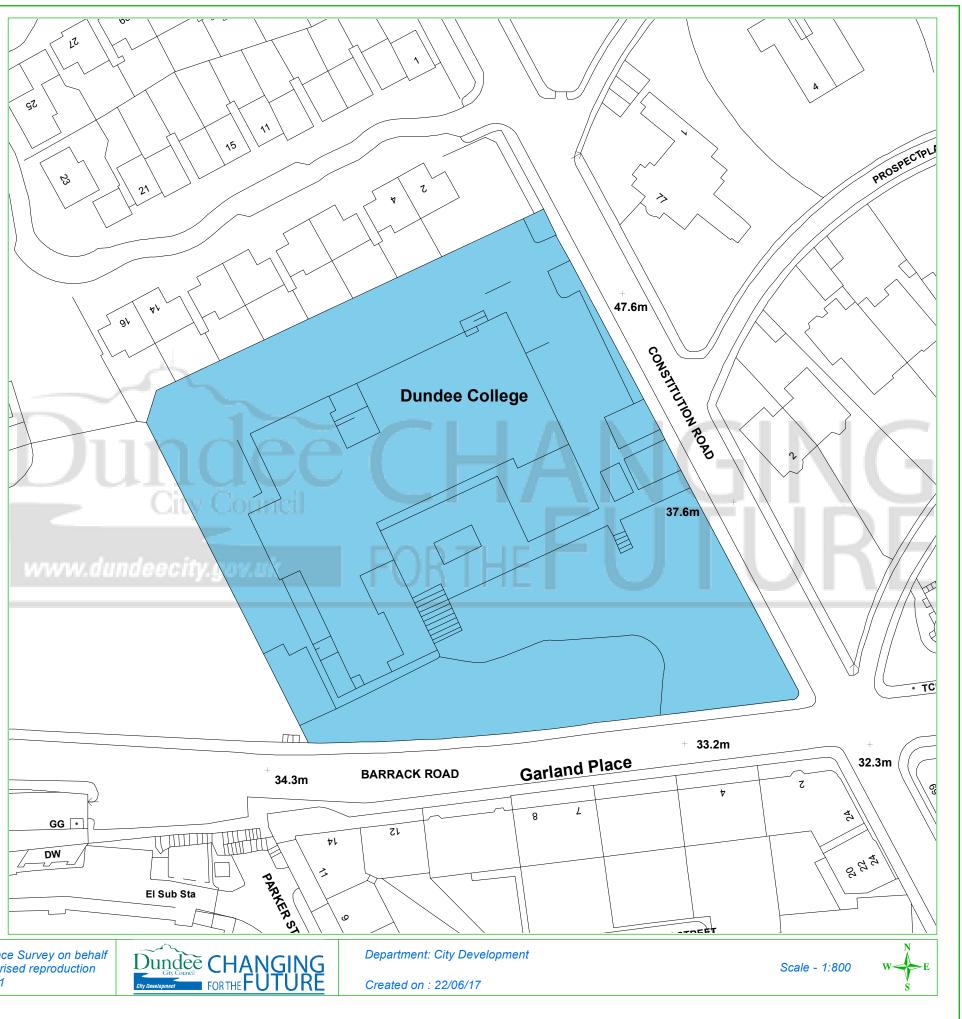

## **Dundee Housing Land Audit 2017**

| Site Reference No : | 201609                            |
|---------------------|-----------------------------------|
| LDP Reference :     |                                   |
| Site Name :         | FORMER COLLEGE, CONSTITUTION ROAD |
| Owner/Developer :   | PRIVATE                           |
| Status :            | DEPC                              |
| Area (ha) :         | 1.0                               |
| Capacity :          | 110                               |
| Units To Build :    | 110                               |
| Greenfield :        | Ν                                 |
| Effective :         | Y                                 |
| Constrained :       | Ν                                 |
|                     |                                   |

This map is reproduced from Ordnance Survey material with the permission of Ordnance Survey on behalf of the Controller of Her Majesty's Stationery Office © Crown Copyright. 2017. Unauthorised reproduction infringes Crown copyright and may lead to prosecution or civil proceedings. 100023371