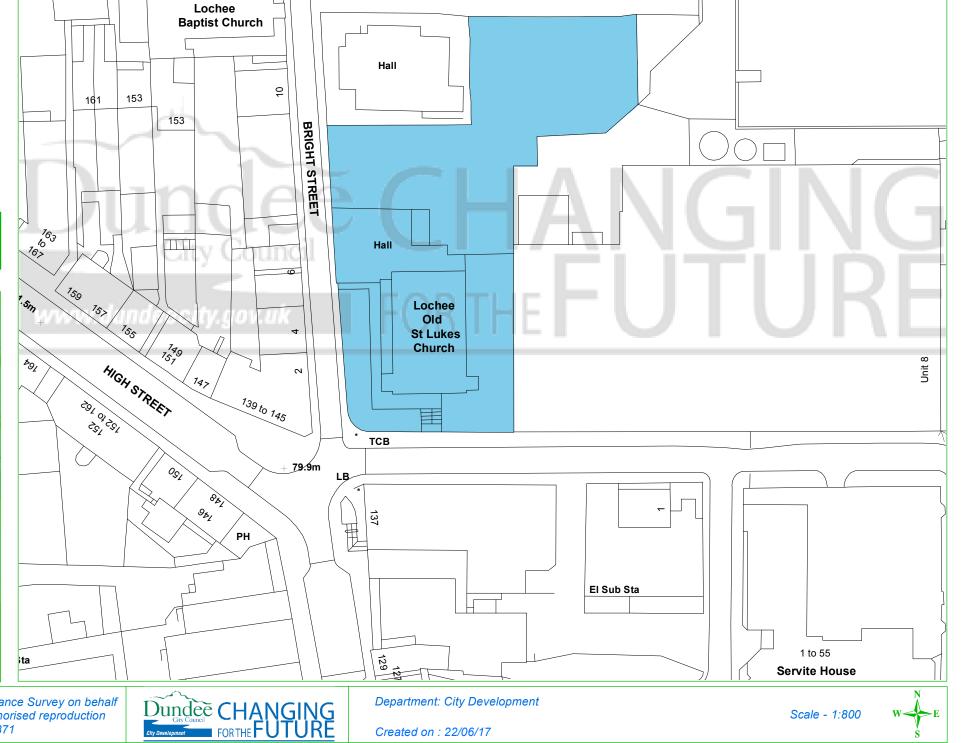

## **Dundee Housing Land Audit 2017**

Site Reference No: 201610

LDP Reference:

Site Name: LOCHEE OLD CHURCH, BRIGHT STREET

Owner/Developer: PRIVATE

DEPC Status:

0.3 Area (ha):

Capacity: 16

This map is reproduced from Ordnance Survey material with the permission of Ordnance Survey on behalf of the Controller of Her Majesty's Stationery Office © Crown Copyright. 2017. Unauthorised reproduction infringes Crown copyright and may lead to prosecution or civil proceedings. 100023371

Created on: 22/06/17

Scale - 1:800

21