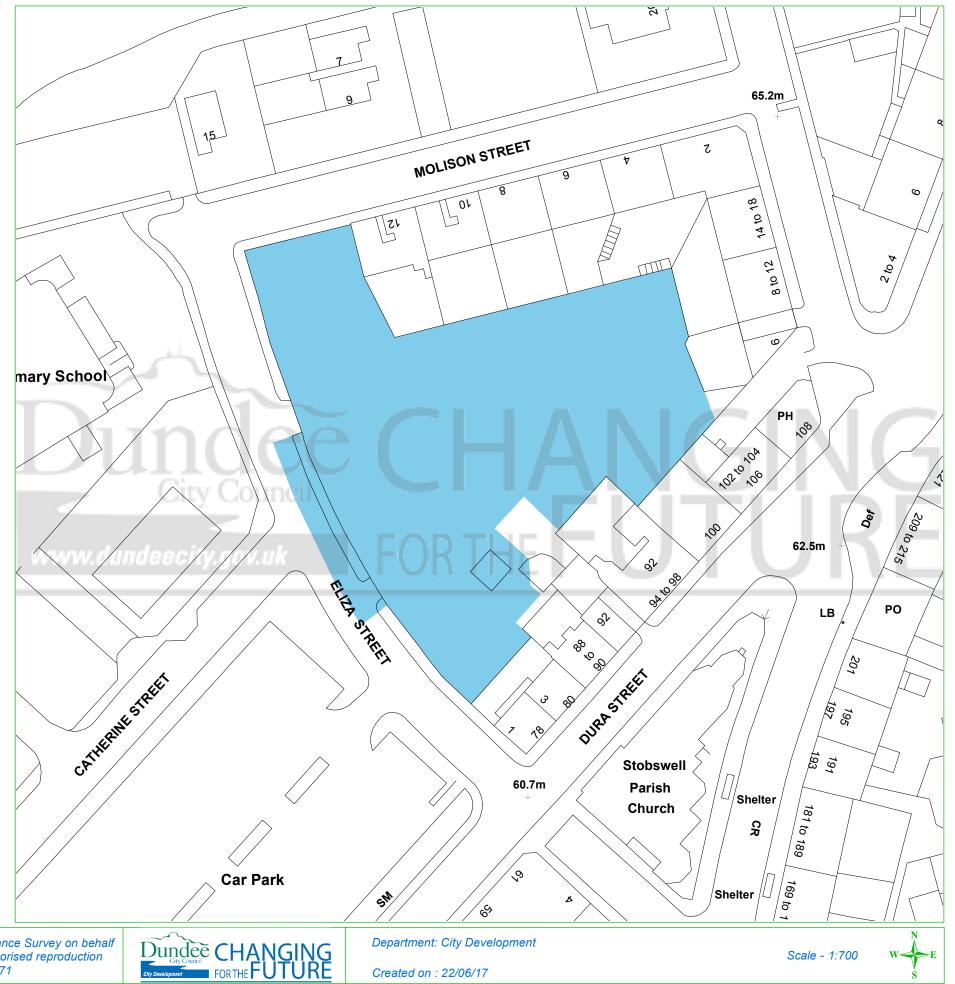

## **Dundee Housing Land Audit 2017**

Site Reference No: 201706

LDP Reference:

Site Name: **ELIZA STREET** 

Owner/Developer: EDENLAW WEST LTD

DEPC Status: Area (ha): 0.4 Capacity: 40 Units To Build: 40 Greenfield: Effective: Constrained: Ν

This map is reproduced from Ordnance Survey material with the permission of Ordnance Survey on behalf of the Controller of Her Majesty's Stationery Office © Crown Copyright. 2017. Unauthorised reproduction infringes Crown copyright and may lead to prosecution or civil proceedings. 100023371

Created on: 22/06/17