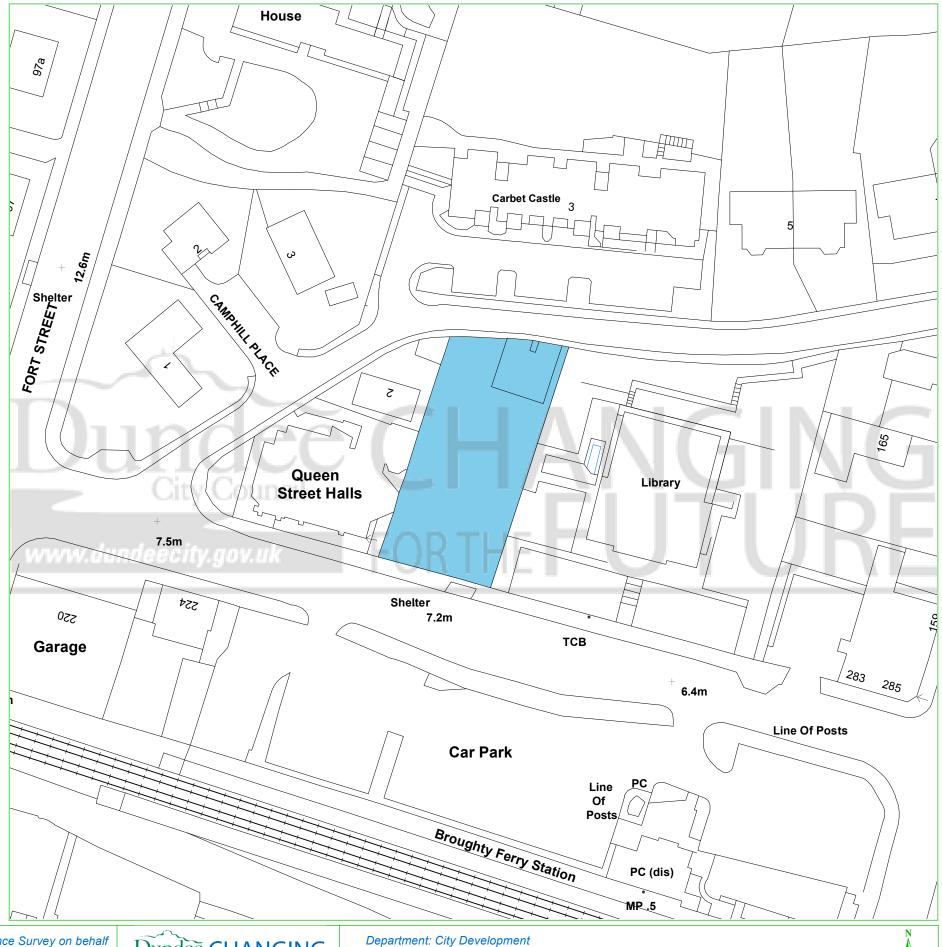

## **Dundee Housing Land Audit 2017**

Site Reference No: 201708

LDP Reference:

Site Name: LAND WEST OF LIBRARY, QUEEN STREET

Owner/Developer: BROOMVALE LTD

DEPC Status: Area (ha): 0.1 Capacity: 5 Units To Build: 5 Greenfield: Effective: Constrained: Ν

This map is reproduced from Ordnance Survey material with the permission of Ordnance Survey on behalf of the Controller of Her Majesty's Stationery Office © Crown Copyright. 2017. Unauthorised reproduction infringes Crown copyright and may lead to prosecution or civil proceedings. 100023371

Created on: 22/06/17

Scale - 1:700