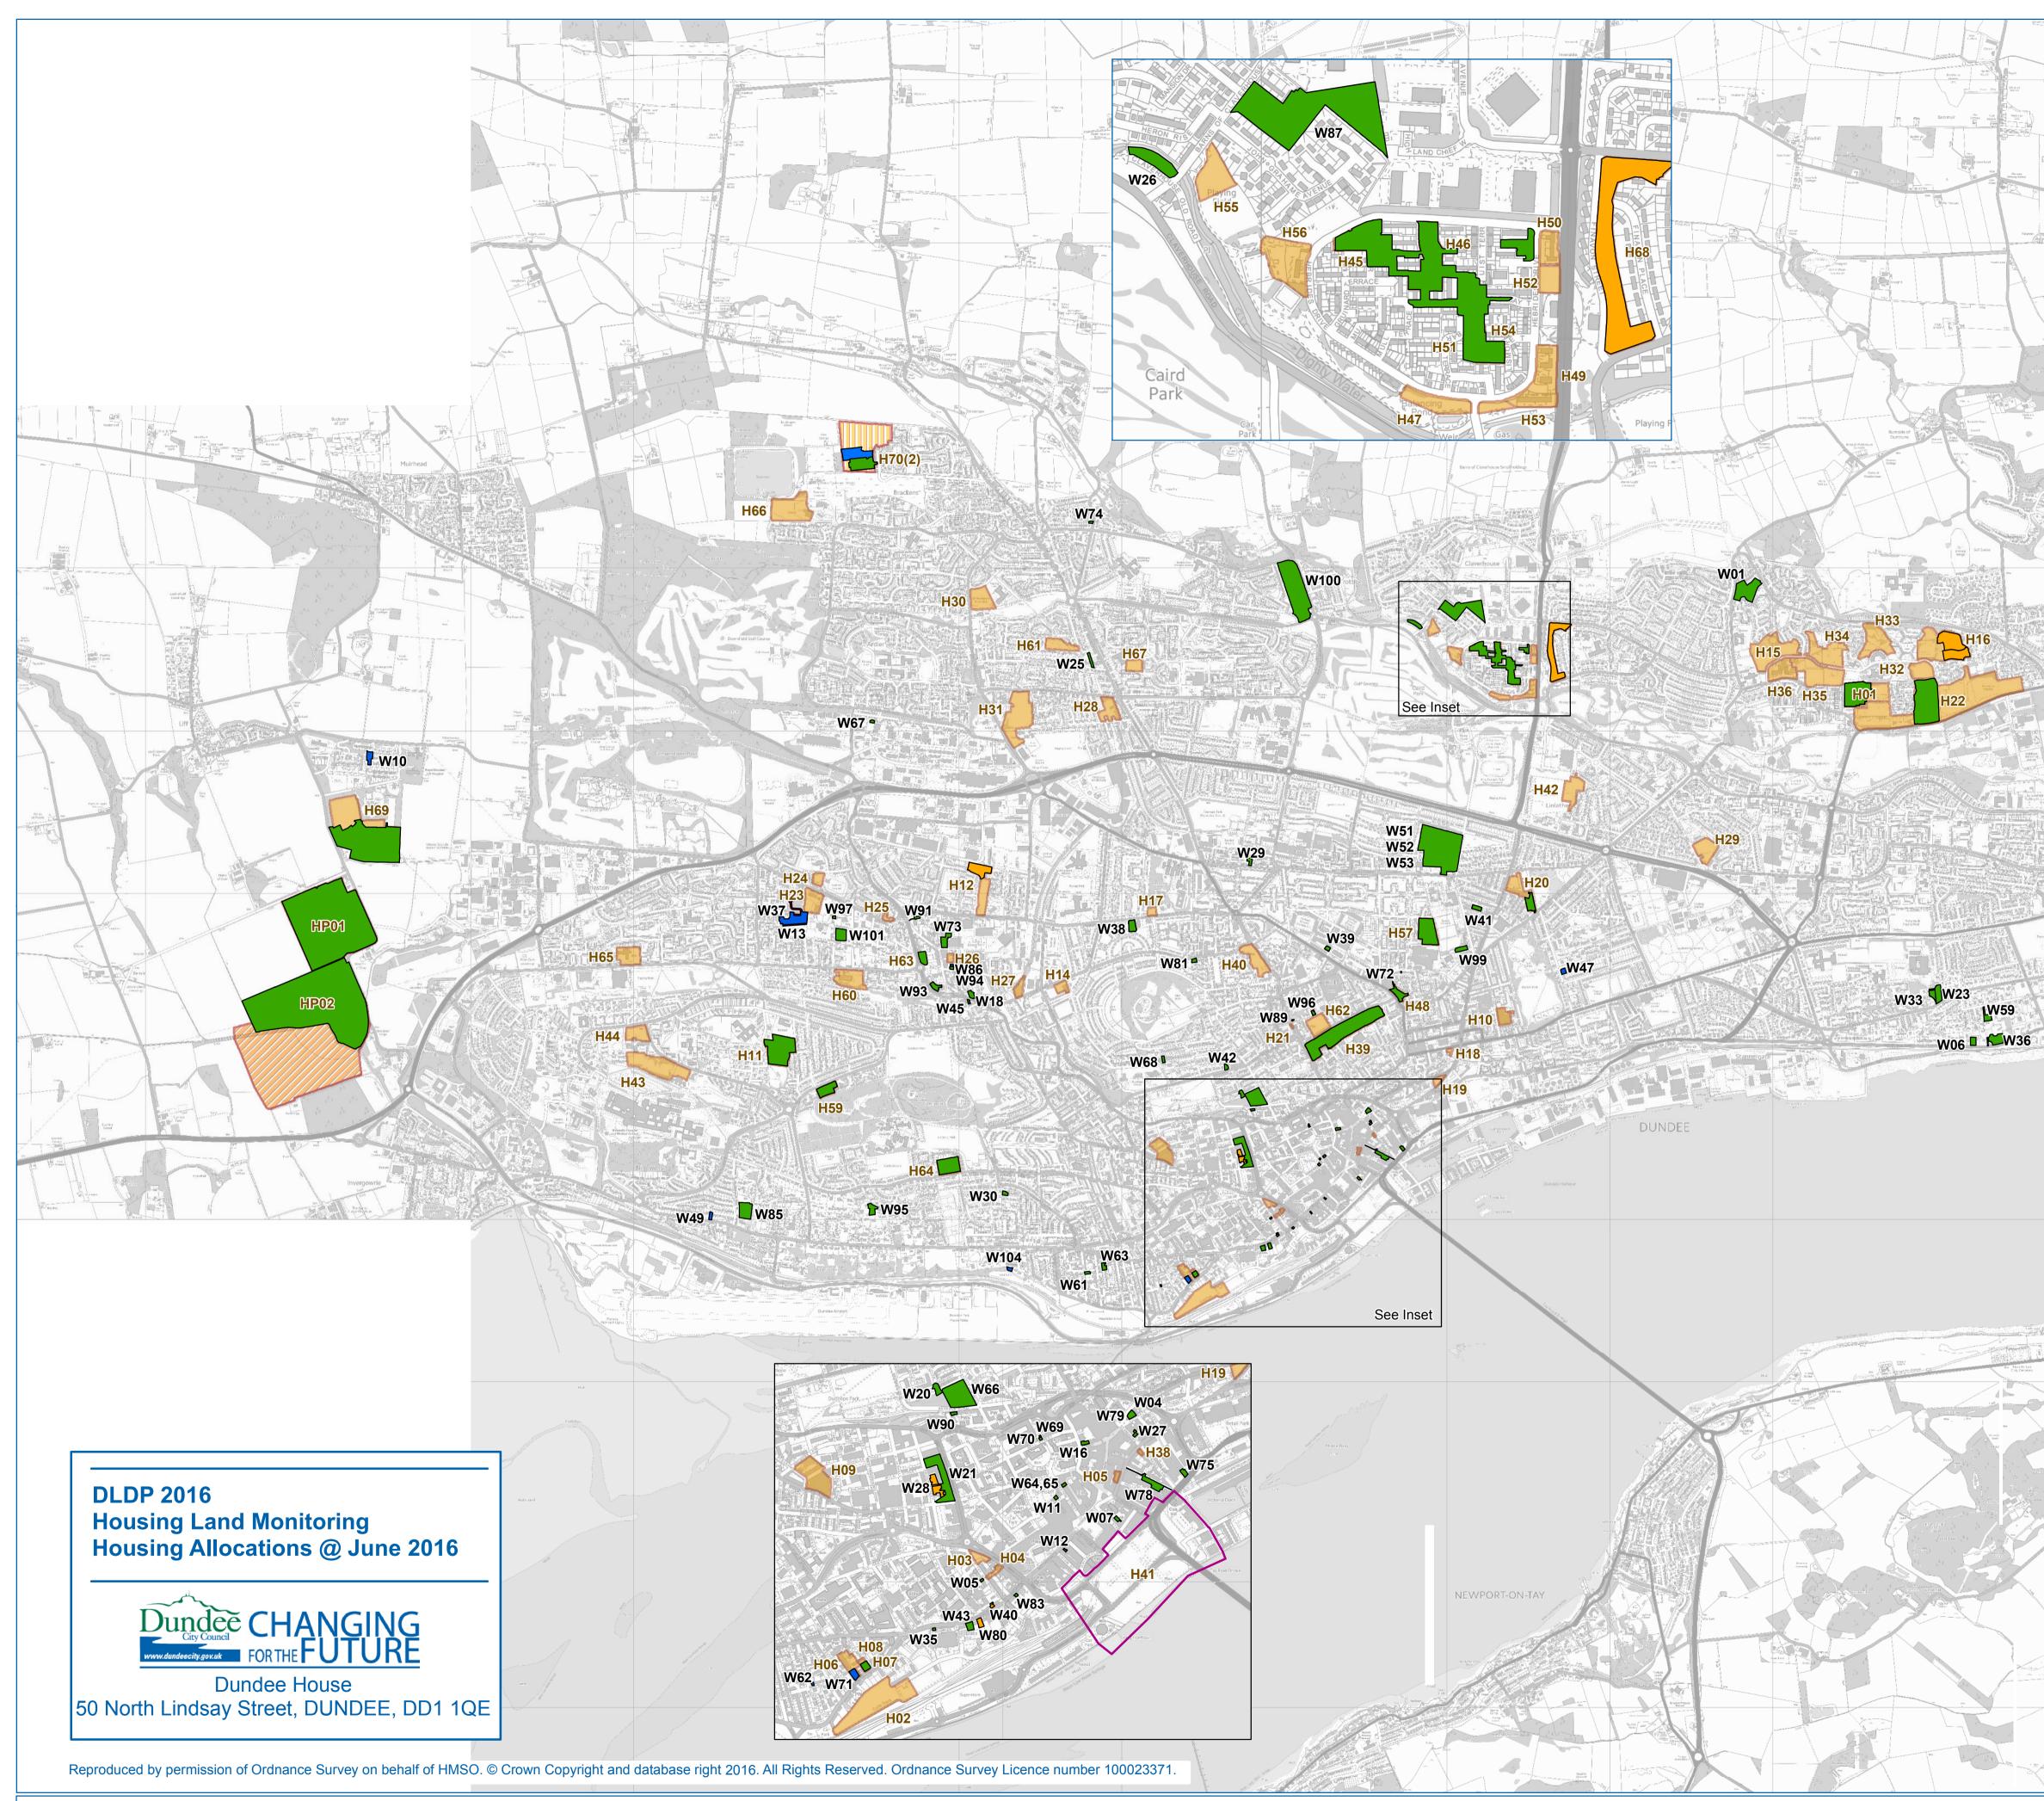

Approved Application Pending Application Refused Application Withdrawn Application LDP Housing Allocation (with Permission) LDP Housing Allocation (2020-2024)

H71(2)

W76

W92

W103

**₩55** 

LDP Summary

W46 \* W09

Further site information can be found using the following link LDP Site Information.