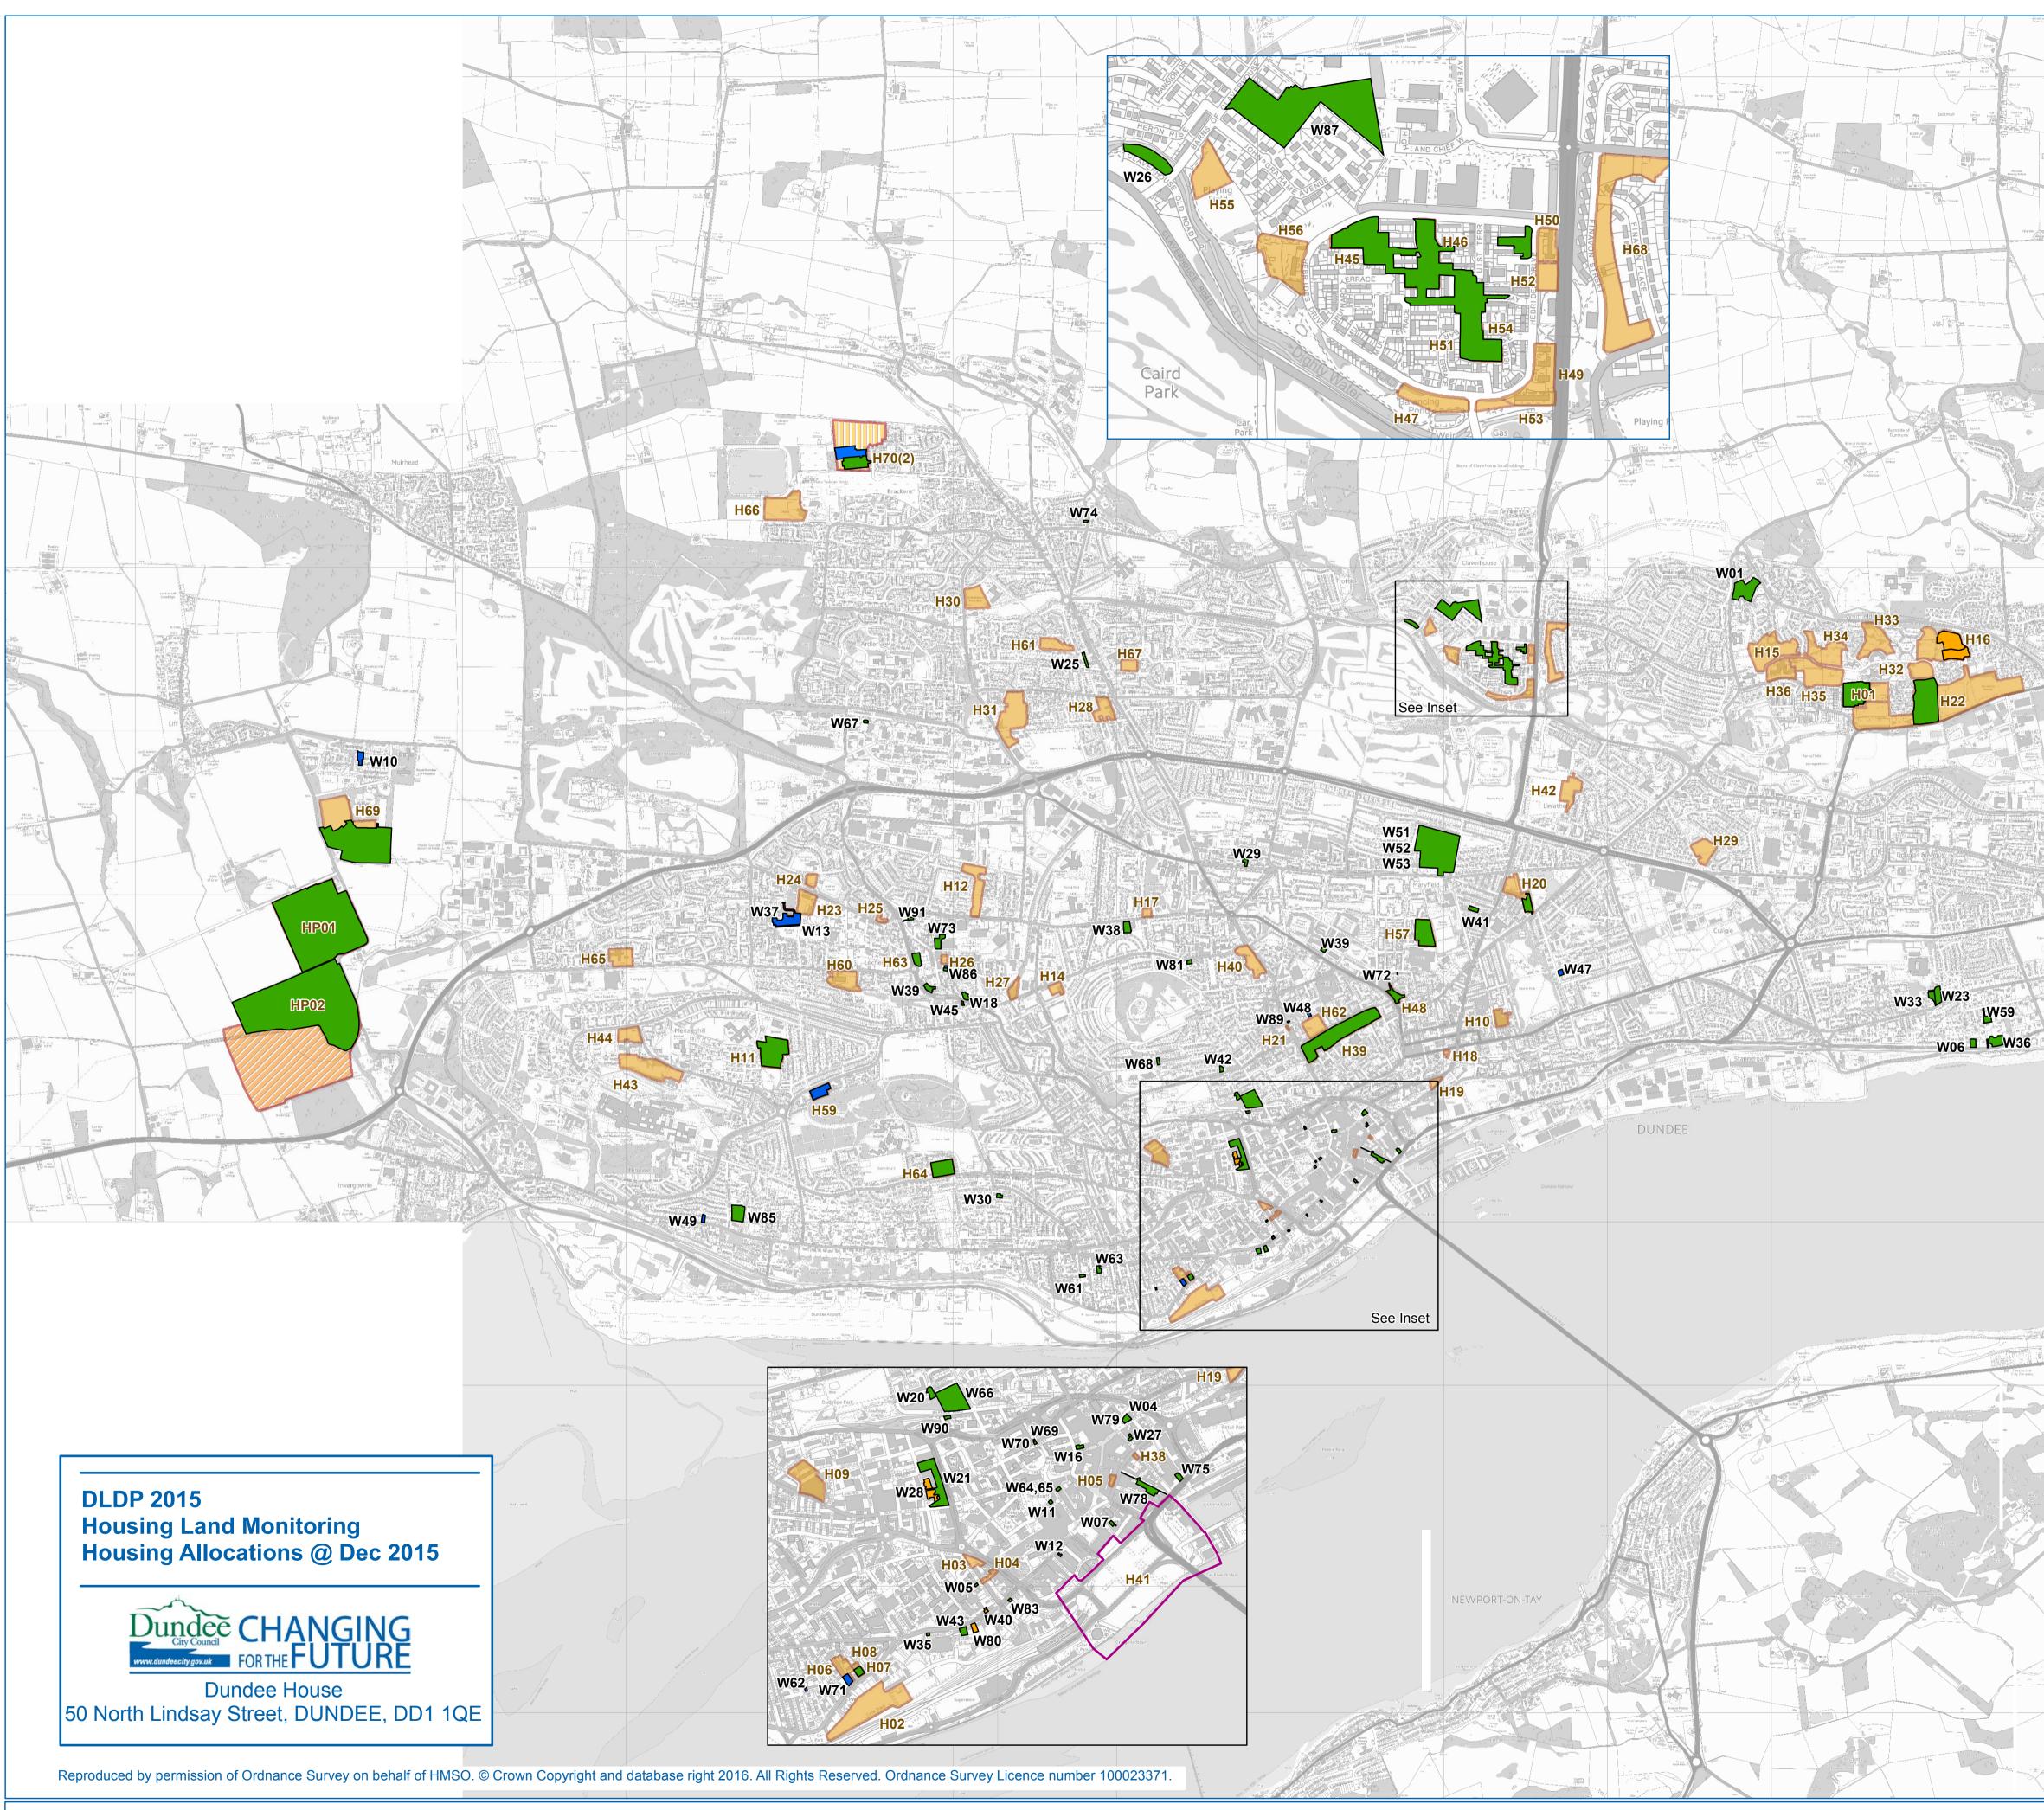

Originator : Mark Conroy Department: City Development Created on : 02/03/16

Approved Application Pending Application Refused Application Withdrawn Application LDP Housing Allocation (with Permission) LDP Housing Allocation (2020-2024)

| House Site Monitor<br>LDP Summary |                        |                 |
|-----------------------------------|------------------------|-----------------|
|                                   | Number of Applications | Number of Units |
| Approved                          | 20                     | 1320            |
| Pending                           | 2                      | 50              |
| Withdrawn                         | 2                      | 66              |
|                                   |                        |                 |

**H73** 

W14

wo3

**\$W58** 

W77 🔇

Further site information can be found using the following link LDP Site Information.

| House Site Monitor<br>Windfall Summary |                        |                 |  |
|----------------------------------------|------------------------|-----------------|--|
|                                        | Number of Applications | Number of Units |  |
| Approved                               | 68                     | 541             |  |
| Pending                                | 3                      | 36              |  |
| Withdrawn                              | 12                     | 97              |  |
| Refused                                | 3                      | 27              |  |