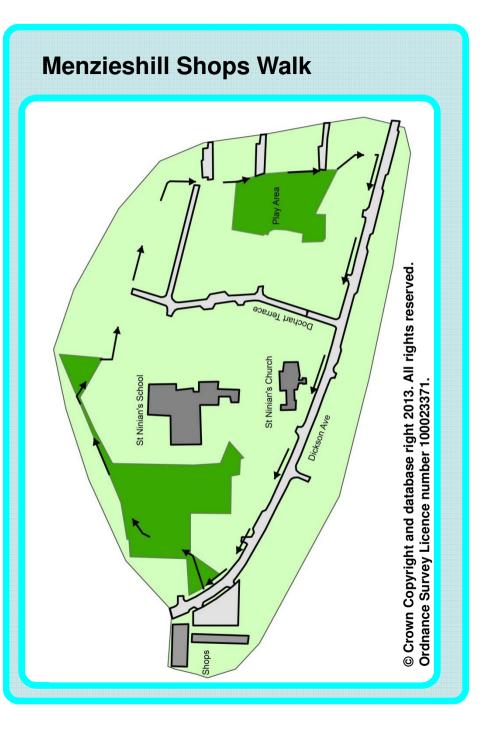

## **Menzieshill Shops Walk**

Distance:1 milesTime:20 minutesGrade:1

An easy walk on well made paths.

## Directions

From Menzieshill shops, cross Dickson Ave and take the path next to the bus stop. Keep the primary school on your right turning right at the corner of the school fence.

With Menzieshill High School on your left, turn right to find the small park between Dochart Terrace and Yarrow Terrace. Turn right at Dickson Ave to return to the shops.