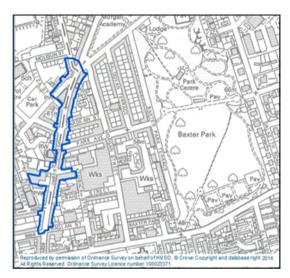

## **14. District Centre Boundaries**

Albert Street

Reproduced by permission of Ordnance Survey on behalf of HMSO. © Crown Copyright and database right 2014

All Rights Reserved. Ordnance Survey Licence number 100023371

Hilltown Lochee

**Perth Road** 

**Broughty Ferry** 