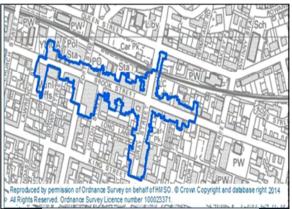

## **14. District Centre Boundaries**

Albert Street

Reproduced by permission of Ordnance Survey on behalf of HMSO. © Crown Copyright and database right 2014

All Rights Reserved. Ordnance Survey Licence number 100023371

Hilltown Lochee

**Perth Road** 

**Broughty Ferry** 