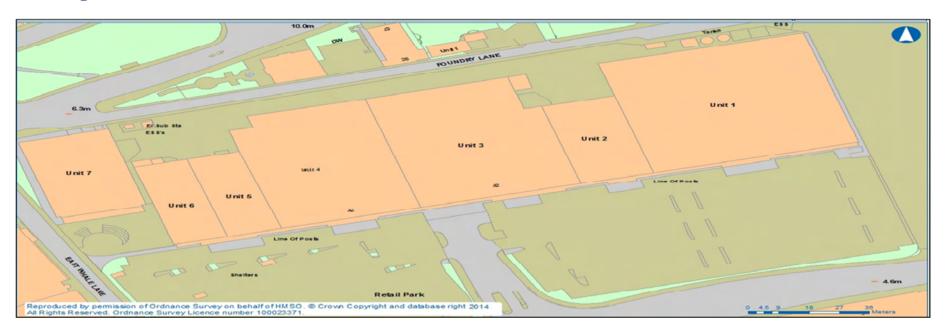

# 10. Kingsway West Retail Park

| Map ID | Fascia             | <b>Unit Number</b> | Classification | Use                   | Gross Floor<br>Space (Sq.m) | UPRN         |
|--------|--------------------|--------------------|----------------|-----------------------|-----------------------------|--------------|
| 1      | Tesco Extra        | Not Applicable     | Convenience    | Supermarket           | 10,100                      | 009059077690 |
| 2      | Furniture Mountain | Unit B14           | Comparison     | Furniture             | 926                         | 009059077689 |
| 3      | Homebase           | Units B12-B13      | Comparison     | Hardware and DIY      | 5,552                       | 009059077687 |
| 4      | Oak Furnitureland  | Unit B11           | Comparison     | Furniture             | 926                         | 009059077686 |
| 5      | SCS                | Unit B10           | Comparison     | Furniture             | 926                         | 009059077685 |
| 6      | Dreams             | Unit B9            | Comparison     | Beds                  | 926                         | 009059077684 |
| 7      | Next Home          | Unit B8            | Comparison     | Home Furnishing       | 1,670                       | 009059077683 |
| 8      | Currys & PC World  | Unit B7            | Comparison     | Electrical Appliances | 2,400                       | 009059077682 |

| Map ID | Fascia                | Unit Number    | Classification | Use                         | Gross Floor<br>Space (Sq.m) | UPRN         |
|--------|-----------------------|----------------|----------------|-----------------------------|-----------------------------|--------------|
| 9      | Dunelm Mill           | Unit B6        | Comparison     | Home Furnishing             | 3,479                       | 009059077681 |
| 10     | Carpet Right          | Unit B5        | Comparison     | Floor Coverings             | 943                         | 009059077679 |
| 11     | Hobbycraft            | Unit B4        | Comparison     | Craft Goods                 | 939                         | 009059077678 |
| 12     | Wren                  | Unit B3        | Comparison     | Kitchen & Bathrooms         | 935                         | 009059077676 |
| 13     | No Fascia             | Unit B2        | Vacant         | Vacant                      | 950                         | 009059077675 |
| 14     | DFS                   | Unit B1        | Comparison     | Furniture                   | 1,400                       | 009059077674 |
| 15     | Pagazzi Lighting      | Unit A5        | Comparison     | Light Fittings and Fixtures | 1,358                       | 009059077669 |
| 16     | Harvey's              | Unit A4        | Comparison     | Textiles and Furniture      | 2,130                       | 009059077673 |
| 17     | Maplins               | Unit A3        | Comparison     | Electronic Specialist       | 701                         | 009059077672 |
| 18     | Halfords              | Unit A2/2      | Comparison     | Car and Cyclist Accessories | 974                         | 009059102350 |
| 19     | Boots                 | Unit A2/1      | Comparison     | Chemist                     | 924                         | 009059102349 |
| 20     | Toys R Us             | Unit A1        | Comparison     | Toys                        | 3,222                       | 009059077670 |
| 21     | Burger King           | Unit A6        | Non-Retail     | Restaurant                  | 253                         | 009059077691 |
| 22     | Tesco Filling Station | Not Applicable | Convenience    | Petrol and Convenience Shop | 100                         | 009059077690 |
| 23     | Pizza Hut             | Unit B15       | Non-Retail     | Restaurant                  | 336                         | 009059077692 |