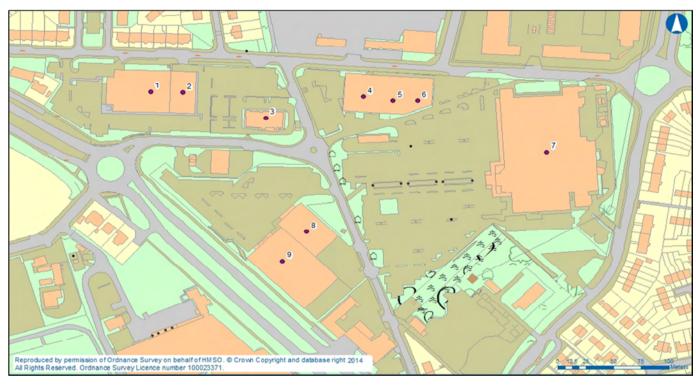

## 6. Central Area -Top Ten Largest Retail Units

The map and table below shows the location of the ten largest retail units within the Central Area, a full list of all large occupied units can be found in Section 17. Please note the map below excludes units which are classified as non-retail.

| Fascia          | Street Number | Location        | Classification | Use              | Floor Space<br>(Sq.m) | UPRN         |
|-----------------|---------------|-----------------|----------------|------------------|-----------------------|--------------|
| Debenhams       | Unit AMSU     | Overgate Centre | Comparison     | Department Store | 9,800                 | 009059031849 |
| BHS             | Store A       | Wellgate Centre | Comparison     | Department Store | 5,298                 | 009059080981 |
| Marks & Spencer | 41-49         | Murraygate      | Comparison     | Variety Store    | 4,942                 | 009059064750 |
| Robertson's     | 56            | Barrack Street  | Vacant         | Vacant           | 4,040                 | 009059041592 |

| Fascia              | Street Number | Location        | Classification | Use           | Floor Space | UPRN         |
|---------------------|---------------|-----------------|----------------|---------------|-------------|--------------|
|                     |               |                 |                |               | (Sq.m)      |              |
| Primark             | 40            | High Street     | Comparison     | Clothing      | 3,968       | 009059033620 |
| No Fascia (Formerly | Store C       | Wellgate Centre | Vacant         | Vacant        | 2,645       | 009059043053 |
| TJ Hughes)          |               |                 |                |               |             |              |
| Boots               | 49-53         | High Street     | Comparison     | Chemist       | 2,240       | 009059052698 |
| New Look            | Unit MSU3     | Overgate Centre | Comparison     | Clothing      | 2,162       | 009059088253 |
| Argos               | Unit MSU2B    | Overgate Centre | Comparison     | General Store | 1,780       | 009059031954 |
| Tesco Metro         | 50-60         | Murraygate      | Convenience    | Supermarket   | 1,525       | 009059067354 |