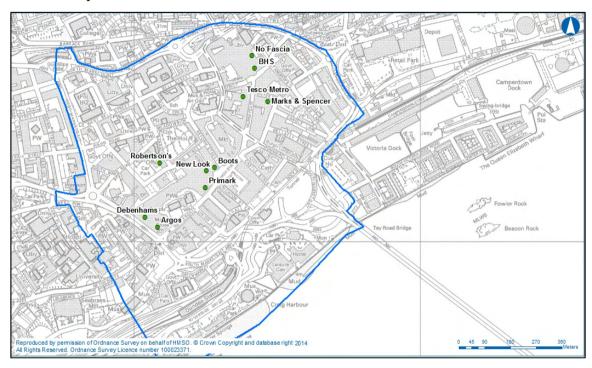

## 6. Central Area -Top Ten Largest Retail Units

The map and table below shows the location of the ten largest retail units within the Central Area, a full list of all large occupied units can be found in Section 17. Please note the map below excludes units which are classified as non-retail.

| Fascia          | Street Number | Location        | Classification | Use              | Floor Space<br>(Sq.m) | UPRN         |
|-----------------|---------------|-----------------|----------------|------------------|-----------------------|--------------|
| Debenhams       | Unit AMSU     | Overgate Centre | Comparison     | Department Store | 9,800                 | 009059031849 |
| BHS             | Store A       | Wellgate Centre | Comparison     | Department Store | 5,298                 | 009059080981 |
| Marks & Spencer | 41-49         | Murraygate      | Comparison     | Variety Store    | 4,942                 | 009059064750 |
| Robertson's     | 56            | Barrack Street  | Vacant         | Vacant           | 4,040                 | 009059041592 |

| Fascia              | Street Number | Location        | Classification | Use           | Floor Space | UPRN         |
|---------------------|---------------|-----------------|----------------|---------------|-------------|--------------|
|                     |               |                 |                |               | (Sq.m)      |              |
| Primark             | 40            | High Street     | Comparison     | Clothing      | 3,968       | 009059033620 |
| No Fascia (Formerly | Store C       | Wellgate Centre | Vacant         | Vacant        | 2,645       | 009059043053 |
| TJ Hughes)          |               |                 |                |               |             |              |
| Boots               | 49-53         | High Street     | Comparison     | Chemist       | 2,240       | 009059052698 |
| New Look            | Unit MSU3     | Overgate Centre | Comparison     | Clothing      | 2,162       | 009059088253 |
| Argos               | Unit MSU2B    | Overgate Centre | Comparison     | General Store | 1,780       | 009059031954 |
| Tesco Metro         | 50-60         | Murraygate      | Convenience    | Supermarket   | 1,525       | 009059067354 |