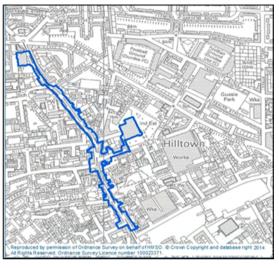

## **14. District Centre Boundaries**

Albert Street

Reproduced by permission of Ordnance Survey on behalf of HMSO. © Crown Copyright and database right 2014

All Rights Reserved. Ordnance Survey Licence number 100023371

Hilltown Lochee

**Perth Road** 

**Broughty Ferry** 