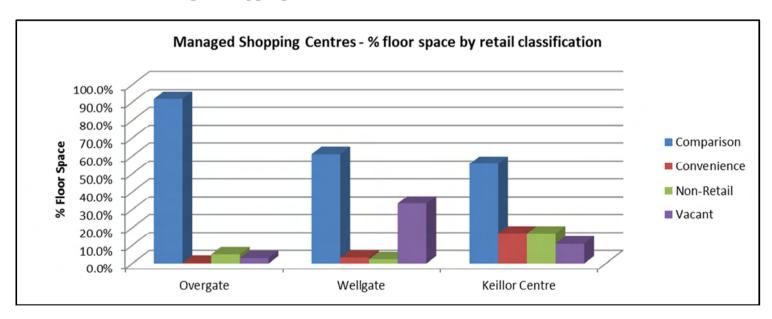

s | Floor Space Sqm | Comparison Sqm | Convenience Sqm | Non-Retail Sqm | Vacant Sqm |
|--------------------------------------|-------|-----------------|----------------|-----------------|----------------|------------|
| Core Area                            | 201   | 83,098          | 58,339         | 4,542           | 13,343         | 6,874      |
| Speciality Shopping Non<br>Core Area | 257   | 43,398          | 14,896         | 2,550           | 16,277         | 9,675      |
| Other Central Area                   | 120   | 25,188          | 4,154          | 2,194           | 11,994         | 6,846      |
| <b>Total Central Area</b>            | 578   | 151,684         | 77,389         | 9,286           | 41,614         | 23,395     |

## **5.1 Central Area - Managed Shopping Centres**



## 6. Central Area -Top Ten Largest Retail Units

The map and table below shows the location of the ten largest retail units within the Central Area, a full list of all large occupied units can be found in Section 17. Please note the map below excludes units which are classified as non-retail.



| Fascia          | Street Number | Location        | Classification | Use              | Floor Space<br>(Sq.m) | UPRN         |
|-----------------|---------------|-----------------|----------------|------------------|-----------------------|--------------|
| Debenhams       | Unit AMSU     | Overgate Centre | Comparison     | Department Store | 9,800                 | 009059031849 |
| BHS             | Store A       | Wellgate Centre | Comparison     | Department Store | 5,298                 |