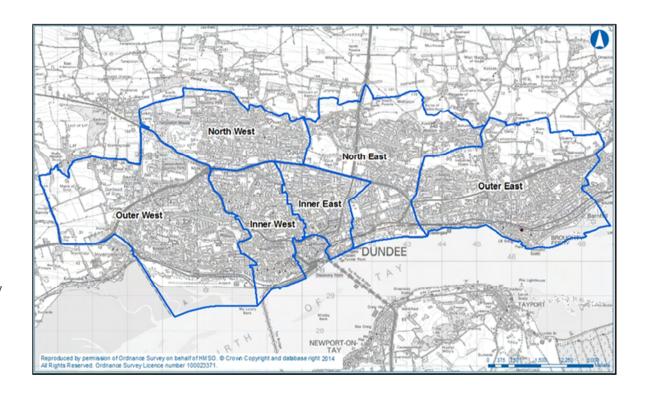

#### 2.4 Corner Shop Areas

The whole of Dundee outside the Central Area is divided into six Corner Shop areas which are:

- North West
- Outer West
- Inner West
- North East
- Inner East
- Outer East

Shops that are not placed in any other category are assigned to their Corner Shop Area. This can therefore include shops which would not ordinarily be considered as "Corner Shops".