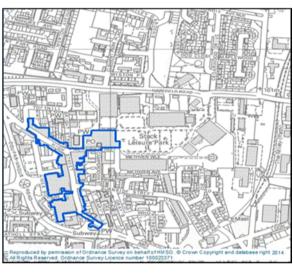

## **14. District Centre Boundaries**

Albert Street

Reproduced by permission of Ordnance Survey on behalf of HMSO. © Crown Copyright and database right 2014

All Rights Reserved. Ordnance Survey Licence number 100023371

Hilltown Lochee

**Perth Road** 

**Broughty Ferry** 