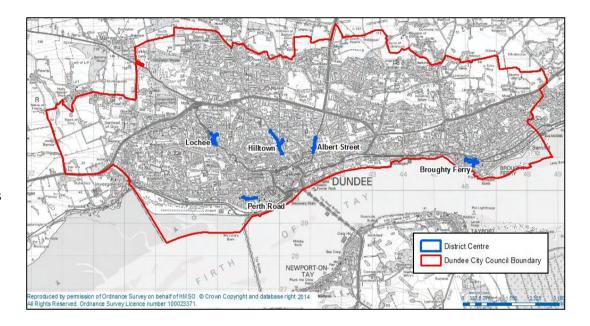

#### 2.2 District Centres

Dundee has five defined Districts Centres. These are:

- Albert Street
- Broughty Ferry
- Hilltown
- Lochee
- Perth Road

They each provide a good choice of convenience and comparison goods. These areas mostly have at least one large food store and are supported by a range of facilities and services geared to a number of inner city communities.