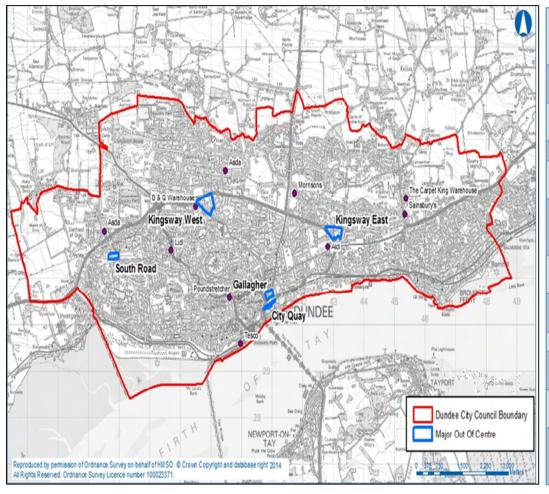

#### 2.3 Major Out Of Centre

The Major Out of Centre category groups together the Major Retailers located throughout Dundee. Dundee has three retail parks along with the South Road and City Quay areas. In addition it has several freestanding major retailers. These retail units include:

- Aldi
- Asda
- B & Q
- Lidl
- Morrisons

- Poundstretcher
- Sainsburys
- Tesco
- Carpet King

## 9. Major Out of Centre Retail Units

| Fascia                          | Street                  | Floor<br>Space<br>(Sq.m) | UPRN         |
|---------------------------------|-------------------------|--------------------------|--------------|
| B & Q<br>Warehouse              | King's<br>Cross Road    | 10,000                   | 009059085283 |
| Asda                            | Myrekirk<br>Road        | 8,295                    | 009059053271 |
| Morrisons                       | Afton Way               | 8,175                    | 009059099198 |
| Tesco                           | Riverside<br>Drive      | 7,814                    | 009059042643 |
| Sainsbury's                     | Tom<br>Johnston<br>Road | 6,448                    | 009059037868 |
| Asda                            | Derwent<br>Avenue       | 5,828                    | 009059032420 |
| Aldi                            | Arbroath<br>Road        | 2,526                    | 009059062242 |
| Lidl                            | South Road              | 1,286                    | 009059019351 |
| No Fascia                       | Lochee<br>Road          | 1,275                    | 009059087064 |
| Poundstretcher                  | Lochee<br>Road          | 1,127                    | 009059085257 |
| The Carpet<br>King<br>Warehouse | Ainslie<br>Street       | 369                      | 009059102490 |