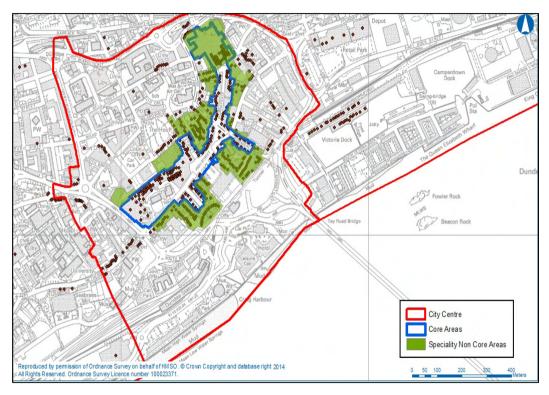

#### 2.1 Central Area

The most important retail in Dundee is the Central Area which is the regional centre for Tayside and North Fife. Within the central area the Core Area defines the prime retail frontage along the High Street and Overgate areas and includes the Overgate Centre and the ground floor of the Wellgate Centre. This Core Area accommodates a number of Dundee's key shops including national multiple retailers such as Boots, Marks and Spencer and Debenhams. These shops are key attractions for shoppers and bring spin off benefits for other shopping areas within Dundee.

The Speciality Shopping and Non-Core Area extends outside the Core Area and offers a range of generally less mainstream retailing such as speciality shops, independent retailers, financial services and personal services. The area includes Castle Street, Union Street and part of Commercial Street and The Keillor Centre.