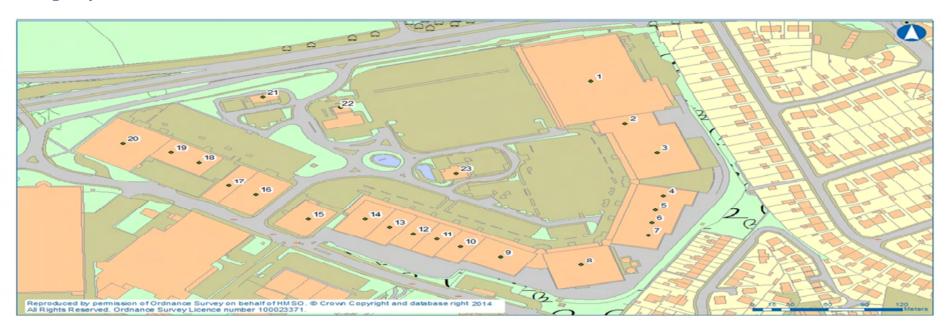

# 10. Kingsway West Retail Park

| Map ID | Fascia             | <b>Unit Number</b> | Classification | Use                   | Gross Floor<br>Space (Sq.m) | UPRN         |
|--------|--------------------|--------------------|----------------|-----------------------|-----------------------------|--------------|
| 1      | Tesco Extra        | Not Applicable     | Convenience    | Supermarket           | 10,100                      | 009059077690 |
| 2      | Furniture Mountain | Unit B14           | Comparison     | Furniture             | 926                         | 009059077689 |
| 3      | Homebase           | Units B12-B13      | Comparison     | Hardware and DIY      | 5,552                       | 009059077687 |
| 4      | Oak Furnitureland  | Unit B11           | Comparison     | Furniture             | 926                         | 009059077686 |
| 5      | SCS                | Unit B10           | Comparison     | Furniture             | 926                         | 009059077685 |
| 6      | Dreams             | Unit B9            | Comparison     | Beds                  | 926                         | 009059077684 |
| 7      | Next Home          | Unit B8            | Comparison     | Home Furnishing       | 1,670                       | 009059077683 |
| 8      | Currys & PC World  | Unit B7            | Comparison     | Electrical Appliances | 2,400                       | 009059077682 |

| Map ID | Fascia                | Unit Number    | Classification | Use                         | Gross Floor<br>Space (Sq.m) | UPRN         |
|--------|-----------------------|----------------|----------------|-----------------------------|-----------------------------|--------------|
| 9      | Dunelm Mill           | Unit B6        | Comparison     | Home Furnishing             | 3,479                       | 009059077681 |
| 10     | Carpet Right          | Unit B5        | Comparison     | Floor Coverings             | 943                         | 009059077679 |
| 11     | Hobbycraft            | Unit B4        | Comparison     | Craft Goods                 | 939                         | 009059077678 |
| 12     | Wren                  | Unit B3        | Comparison     | Kitchen & Bathrooms         | 935                         | 009059077676 |
| 13     | No Fascia             | Unit B2        | Vacant         | Vacant                      | 950                         | 009059077675 |
| 14     | DFS                   | Unit B1        | Comparison     | Furniture                   | 1,400                       | 009059077674 |
| 15     | Pagazzi Lighting      | Unit A5        | Comparison     | Light Fittings and Fixtures | 1,358                       | 009059077669 |
| 16     | Harvey's              | Unit A4        | Comparison     | Textiles and Furniture      | 2,130                       | 009059077673 |
| 17     | Maplins               | Unit A3        | Comparison     | Electronic Specialist       | 701                         | 009059077672 |
| 18     | Halfords              | Unit A2/2      | Comparison     | Car and Cyclist Accessories | 974                         | 009059102350 |
| 19     | Boots                 | Unit A2/1      | Comparison     | Chemist                     | 924                         | 009059102349 |
| 20     | Toys R Us             | Unit A1        | Comparison     | Toys                        | 3,222                       | 009059077670 |
| 21     | Burger King           | Unit A6        | Non-Retail     | Restaurant                  | 253                         | 009059077691 |
| 22     | Tesco Filling Station | Not Applicable | Convenience    | Petrol and Convenience Shop | 100                         | 009059077690 |
| 23     | Pizza Hut             | Unit B15       | Non-Retail     | Restaurant                  | 336                         | 009059077692 |