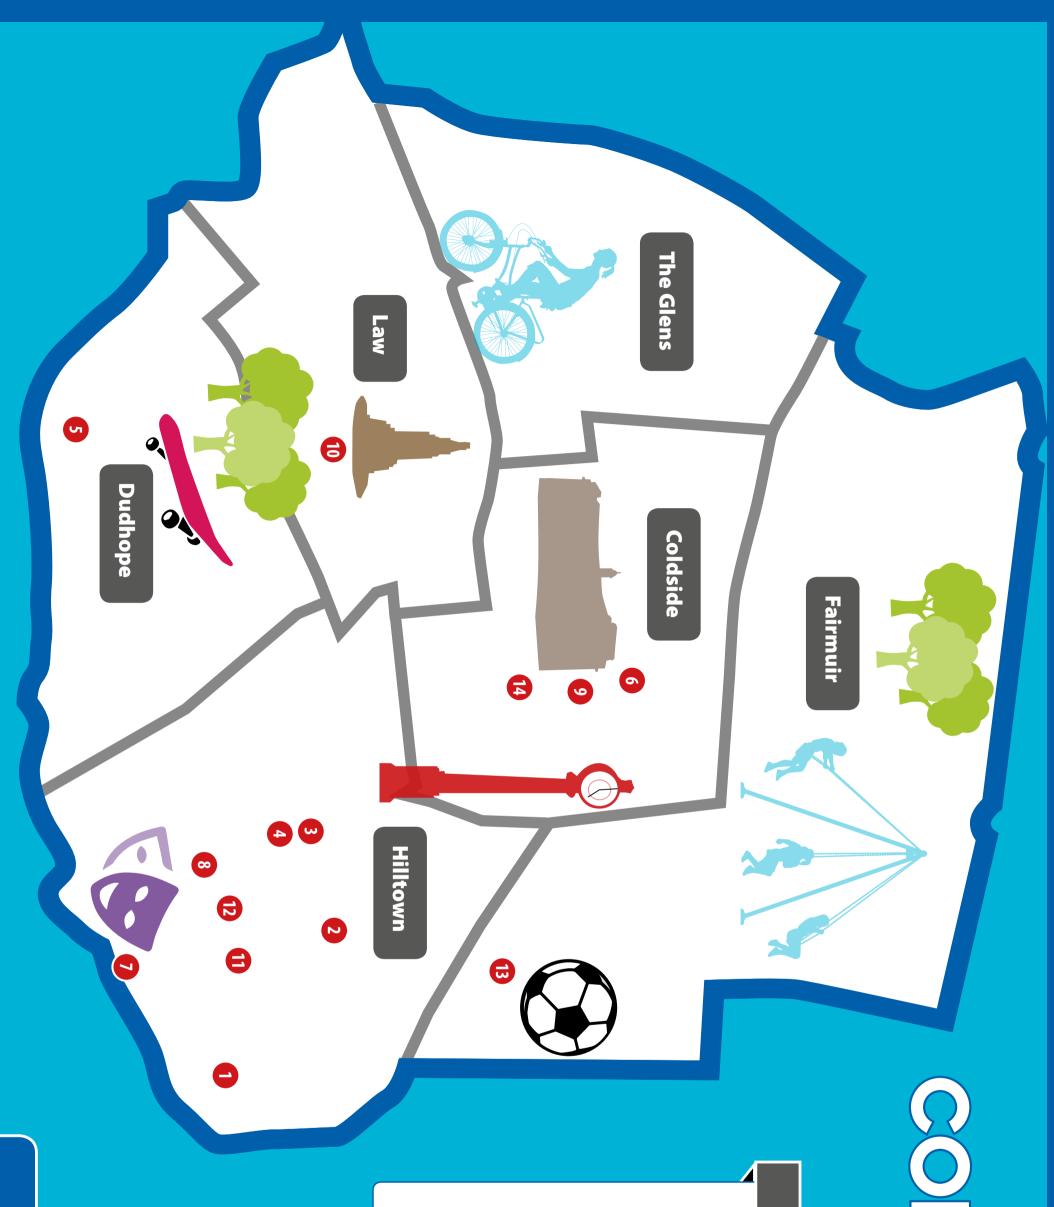

# LOCAL COMMUNITY PLAN SUMMARY 2017-2022

L L L L

# 

# Key

|          | Greylodge Settlement<br>The MAXwell Centre<br>The Learning Centre<br>The Haven<br>The Dudhope Centre |
|----------|------------------------------------------------------------------------------------------------------|
| <b>4</b> | The Learning Centre<br>The Haven                                                                     |
| ତ (      | The Dudhope Centre                                                                                   |
| 6        | Age Concern Five Ways Centre                                                                         |
| 9        | The Little Theatre                                                                                   |
| 00       | Hilltown Community Centre                                                                            |
| 9        | Coldside Library                                                                                     |
| 8        | The Law                                                                                              |
| Ð        | Our Lady's RC Primary School                                                                         |
| ₿        | Rosebank Primary School                                                                              |
| B        | Dens Road Primary School                                                                             |

14 SS Peter & Paul RC Primary School

# This map is a visual representation only. For more details please refer to www.google.co.uk/maps