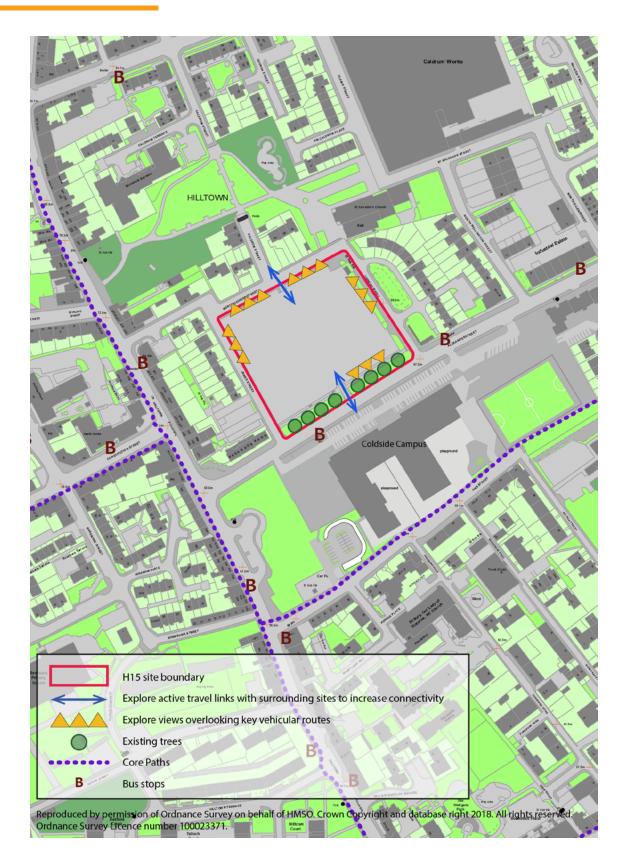

#### **General Design Requirements**

The design requirements for the site are set out in policy through the development plan and related documents. Particular consideration should be given to the following site specific design requirements:

- Seek to provide high quality housing in terms of design and layout;
- The design should deliver positive integration with the surrounding areas and preserve and retain the character of the Category A listed St Salvador's Church to the north of the site;
- The layout should encourage active travel and facilitate access to the surrounding areas, in particular the core path network and public transport links on Hilltown as well as access to existing areas of open space to the north of the site;
- Existing mature trees near the southern boundary should be considered for retention;
- Vehicular access from any of the site's boundaries. Access from Alexander Street is restricted to currently unused internal road (Elizabeth Street);
- Early engagement is encouraged with Scottish Water as recent advice indicates that there is a need to minimise input of surface water into the combined sewer and road water will only be accepted into the combined system in exceptional circumstances.