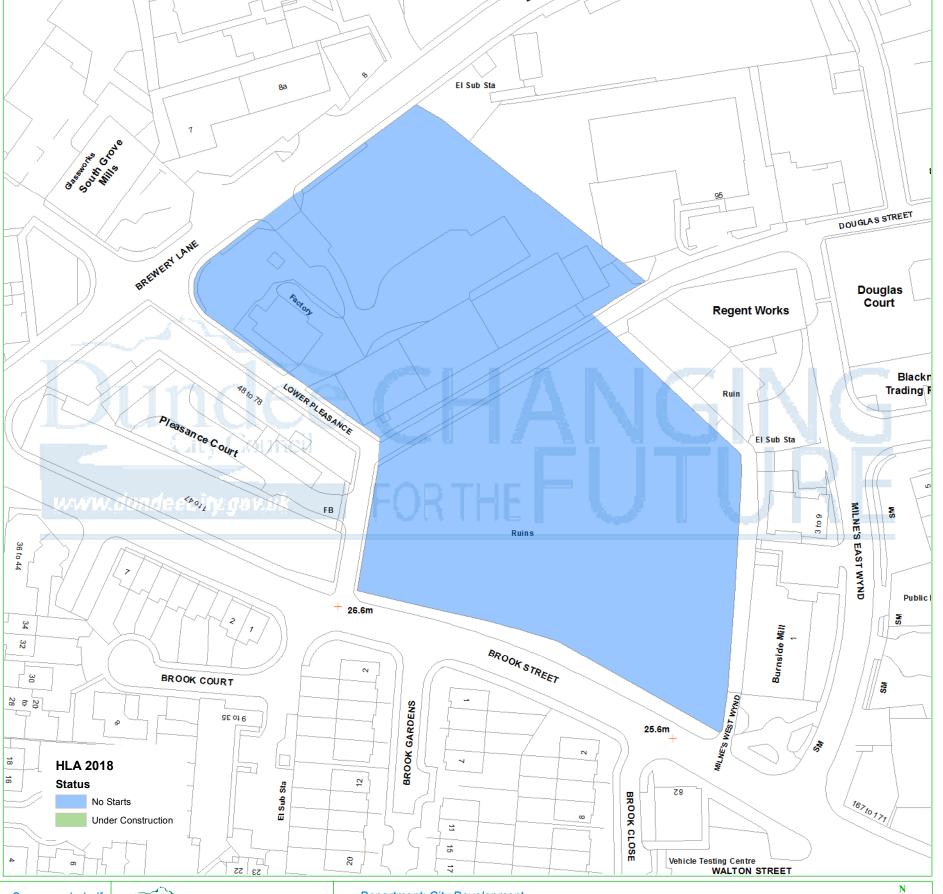

## **Dundee Housing Land Audit 2018**

Site Reference No: 200321 LDP1 Reference: H09

LDP2 Reference:

Site Name : FORMER QUEEN VICTORIA WORKS

Owner/Developer: MCGREGOR BALFOUR

Status: ALDP
Area (ha): 1.25
Capacity: 40
Units To Build: 40
Greenfield: N
Effective: Y

Housing Land Audit base date 31 March 2018

| Programme (2018-2025) | 2018-<br>2019 | 2019-<br>2020 | 2020-<br>2021 | 2021-<br>2022 | 2022-<br>2023 | 2023-<br>2024 | 2024-<br>2025 | LATER<br>YEARS |
|-----------------------|---------------|---------------|---------------|---------------|---------------|---------------|---------------|----------------|
|                       | 0             | 0             | 0             | 20            | 20            | 0             | 0             | 0              |

Department: City Development

Created on: 11/06/18

Scale - 1:1,000