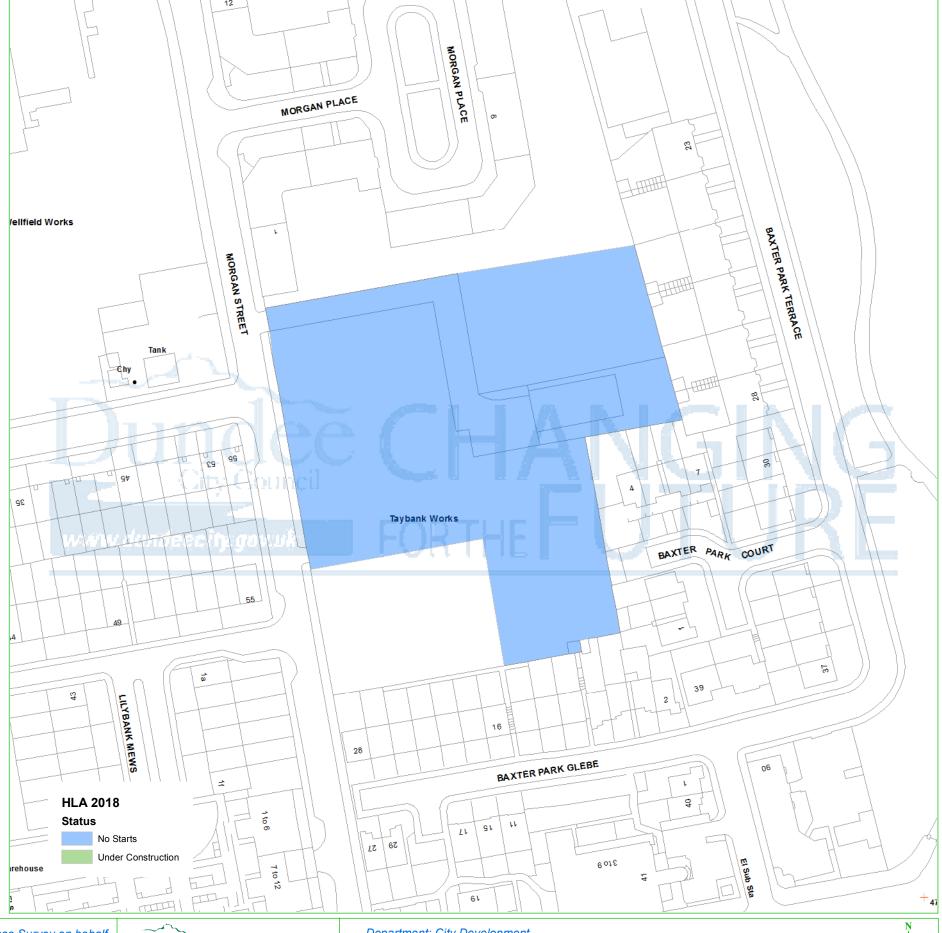

## **Dundee Housing Land Audit 2018**

Site Reference No: 200329 LDP1 Reference :

LDP2 Reference:

**TAYBANK WORKS PH2** Site Name:

Owner/Developer: CALEDONIA HA

DEPC Status:

Area (ha): 8.0

Capacity: 28

Units To Build: 28 Greenfield: Ν

Effective:

Constrained: Ν

H = Dundee Local Development Plan Housing Allocation ALDP = Allocated Local Development Plan 1

DEPC = Detailed Planning Consent

CONS = Under Construction PLDP = Proposed Lcal Development Plan 2

Housing Land Audit base date 31 March 2018

| Programme (2018-2025) | 2018-<br>2019 | 2019-<br>2020 | 2020-<br>2021 | 2021-<br>2022 | 2022-<br>2023 | 2023-<br>2024 | 2024-<br>2025 | LATER<br>YEARS |
|-----------------------|---------------|---------------|---------------|---------------|---------------|---------------|---------------|----------------|
|                       | 0             | 8             | 10            | 10            | 0             | 0             | 0             | 0              |

This map is reproduced from Ordnance Survey material with the permission of Ordnance Survey on behalf of the Controller of Her Majesty's Stationery Office © Crown Copyright. 2018. Unauthorised reproduction infringes Crown copyright and may lead to prosecution or civil proceedings. 100023371