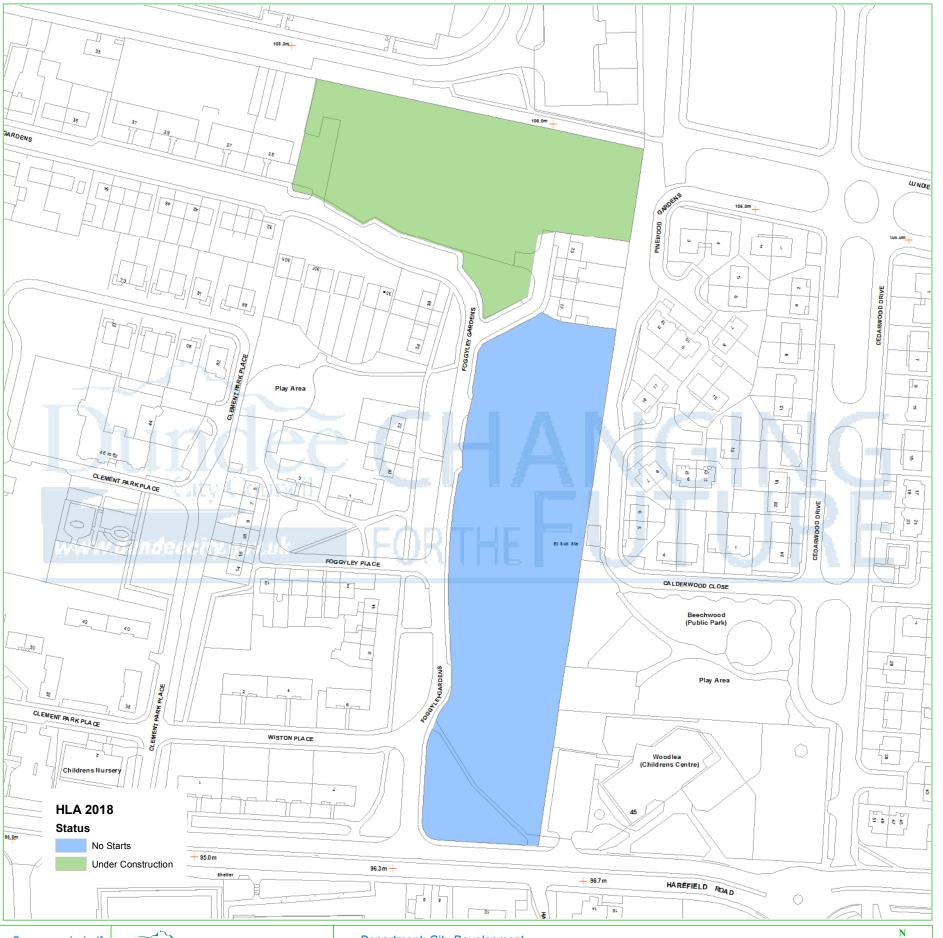

## **Dundee Housing Land Audit 2018**

Site Reference No: 200339 LDP1 Reference: H12

LDP2 Reference:

Site Name : FOGGYLEY GARDENS (SOUTH)

40

Owner/Developer: PRIVATE
Status: ALDP
Area (ha): 1.2
Capacity: 40

Greenfield: N Effective: Y

Units To Build:

Constrained: N

Status

H = Dundee Local Development Plan Housing Allocation ALDP = Allocated Local Development Plan 1

DEPC = Detailed Planning Consent CONS = Under Construction PLDP = Proposed Lcal Development Plan 2

Housing Land Audit base date 31 March 2018

| Programme (2018-2025) | 2018-<br>2019 | 2019-<br>2020 | 2020-<br>2021 | 2021-<br>2022 | 2022-<br>2023 | 2023-<br>2024 | 2024-<br>2025 | LATER<br>YEARS |
|-----------------------|---------------|---------------|---------------|---------------|---------------|---------------|---------------|----------------|
|                       | 0             | 0             | 10            | 10            | 10            | 10            | 0             | 0              |