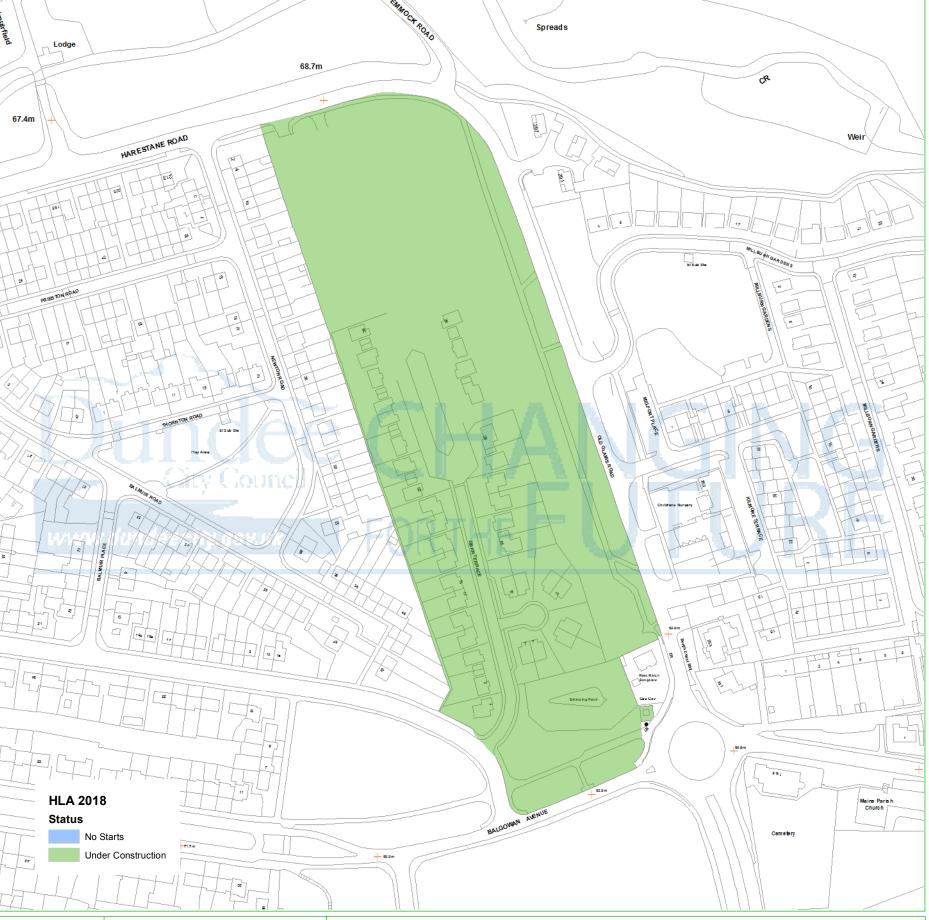

## **Dundee Housing Land Audit 2018**

Site Reference No: 200343

LDP1 Reference : LDP2 Reference :

Site Name : TROTTICK, LOW RISE

Owner/Developer: H&H
Status: CONS
Area (ha): 4.1
Capacity: 86
Units To Build: 49
Greenfield: N

Effective:

Constrained: N Statu

H = Dundee Local Development Plan Housing Allocation ALDP = Allocated Local Development Plan 1

ALDF = Allocated Local Development Plan I DEPC = Detailed Planning Consent CONS = Under Construction PLDP = Proposed Lcal Development Plan 2

Housing Land Audit base date 31 March 2018

PLDP = Proposed Lcal Developr

| Programme (2018-2025) | 2018-<br>2019 | 2019-<br>2020 | 2020-<br>2021 | 2021-<br>2022 | 2022-<br>2023 | 2023-<br>2024 | 2024-<br>2025 | LATER<br>YEARS |
|-----------------------|---------------|---------------|---------------|---------------|---------------|---------------|---------------|----------------|
|                       | 25            | 24            | 0             | 0             | 0             | 0             | 0             | 0              |

Department: City Development

Created on: 11/06/18

Scale - 1:2,000