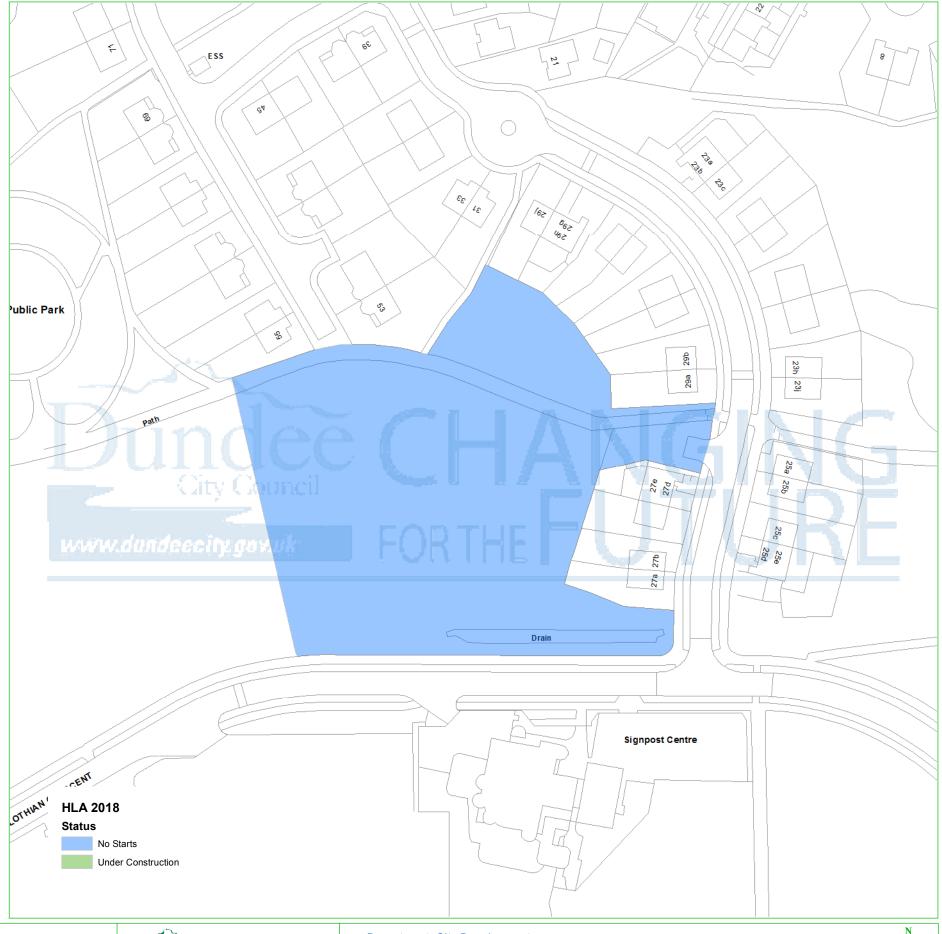

## **Dundee Housing Land Audit 2018**

Site Reference No: 200353 LDP1 Reference: H15 LDP2 Reference: H26

SITE 2, WHITFIELD (EAST) Site Name: Owner/Developer: DUNDEE CITY COUNCIL

ALDP Status: Area (ha): 8.0 Capacity: 15 Units To Build: 15 Greenfield: Ν Effective:

Constrained: Ν

> H = Dundee Local Development Plan Housing Allocation ALDP = Allocated Local Development Plan 1 DEPC = Detailed Planning Consent

Housing Land Audit base date 31 March 2018

CONS = Under Construction PLDP = Proposed Lcal Development Plan 2

| Programme (2018-2025) | 2018-<br>2019 | 2019-<br>2020 | 2020-<br>2021 | 2021-<br>2022 | 2022-<br>2023 | 2023-<br>2024 | 2024-<br>2025 | LATER<br>YEARS |
|-----------------------|---------------|---------------|---------------|---------------|---------------|---------------|---------------|----------------|
|                       | 0             | 0             | 7             | 8             | 0             | 0             | 0             | 0              |