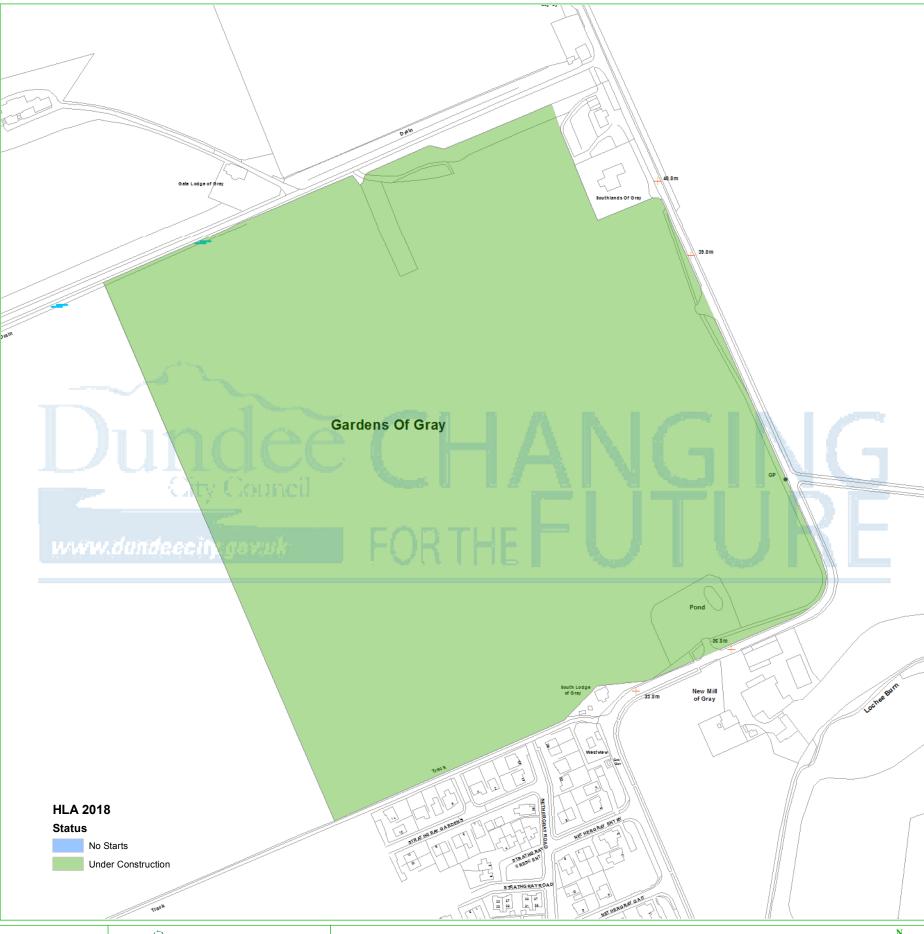

## **Dundee Housing Land Audit 2018**

Site Reference No: 200356 LDP1 Reference: HP01

LDP2 Reference:

Site Name: WESTERN GATEWAY, SOUTH GRAY

Owner/Developer: SPRINGFIELD LTD

Status: CONS
Area (ha): 19.8
Capacity: 371
Units To Build: 357
Greenfield: Y
Effective: Y

Housing Land Audit base date 31 March 2018

| Programme (2018-2025) | 2018-<br>2019 | 2019-<br>2020 | 2020-<br>2021 | 2021-<br>2022 | 2022-<br>2023 | 2023-<br>2024 | 2024-<br>2025 | LATER<br>YEARS |
|-----------------------|---------------|---------------|---------------|---------------|---------------|---------------|---------------|----------------|
|                       | 55            | 35            | 35            | 35            | 35            | 31            | 31            | 100            |