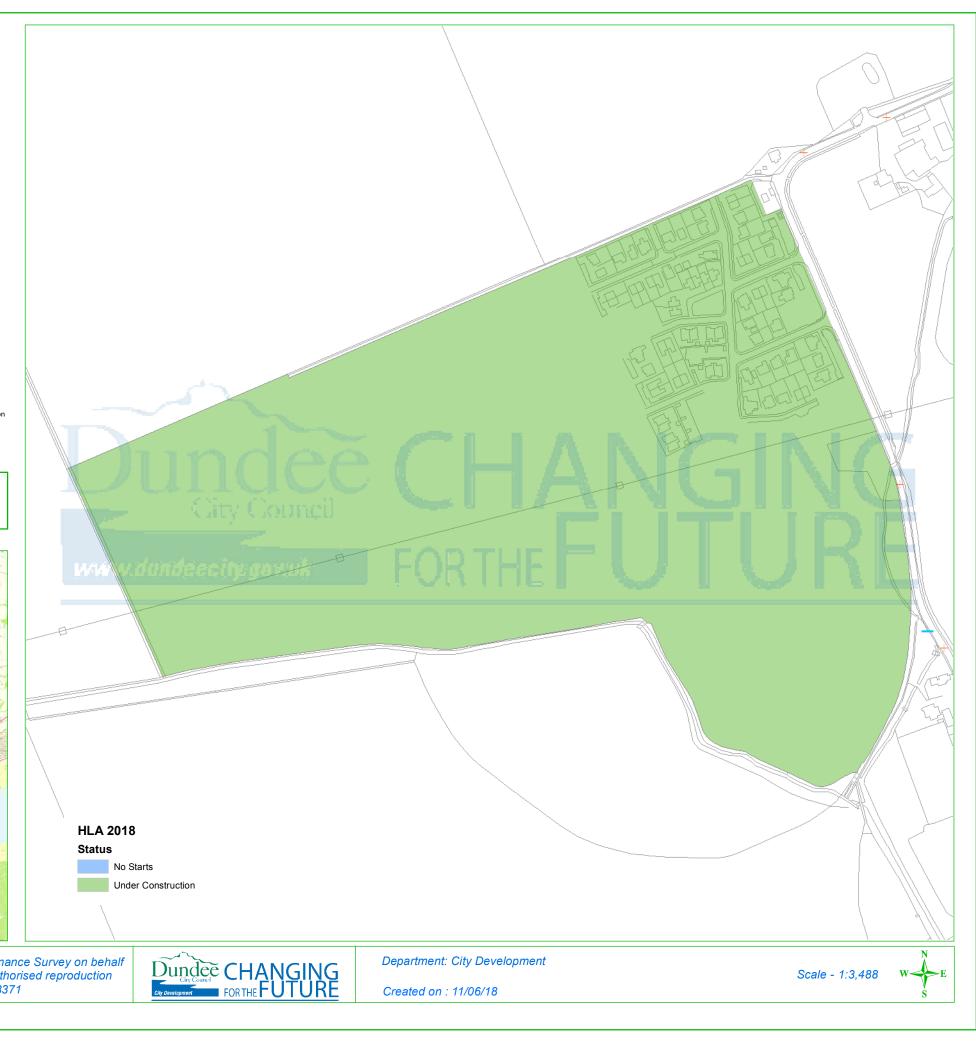

## **Dundee Housing Land Audit 2018**

| Site Reference No : | 200408          |             |
|---------------------|-----------------|-------------|
| LDP1 Reference :    | HP02            |             |
| LDP2 Reference :    |                 |             |
| Site Name :         | WESTERN GATEW   | AY, SWALLOW |
| Owner/Developer :   | SPRINGFIELD LTD |             |
| Status :            | CONS            |             |
| Area (ha) :         | 24.3            |             |
| Capacity :          | 230             |             |
| Units To Build :    | 130             |             |
| Greenfield :        | Υ               |             |
| Effective :         | Υ               |             |
| Constrained :       | Ν               | Status      |

| Programme (2018-2025) | 2018-<br>2019 | 2019-<br>2020 | 2020-<br>2021 | 2021-<br>2022 | 2022-<br>2023 | 2023-<br>2024 | 2024-<br>2025 | LATER<br>YEARS |
|-----------------------|---------------|---------------|---------------|---------------|---------------|---------------|---------------|----------------|
|                       | 25            | 25            | 25            | 25            | 30            | 0             | 0             | 0              |

This map is reproduced from Ordnance Survey material with the permission of Ordnance Survey on behalf of the Controller of Her Majesty's Stationery Office © Crown Copyright. 2018. Unauthorised reproduction infringes Crown copyright and may lead to prosecution or civil proceedings. 100023371