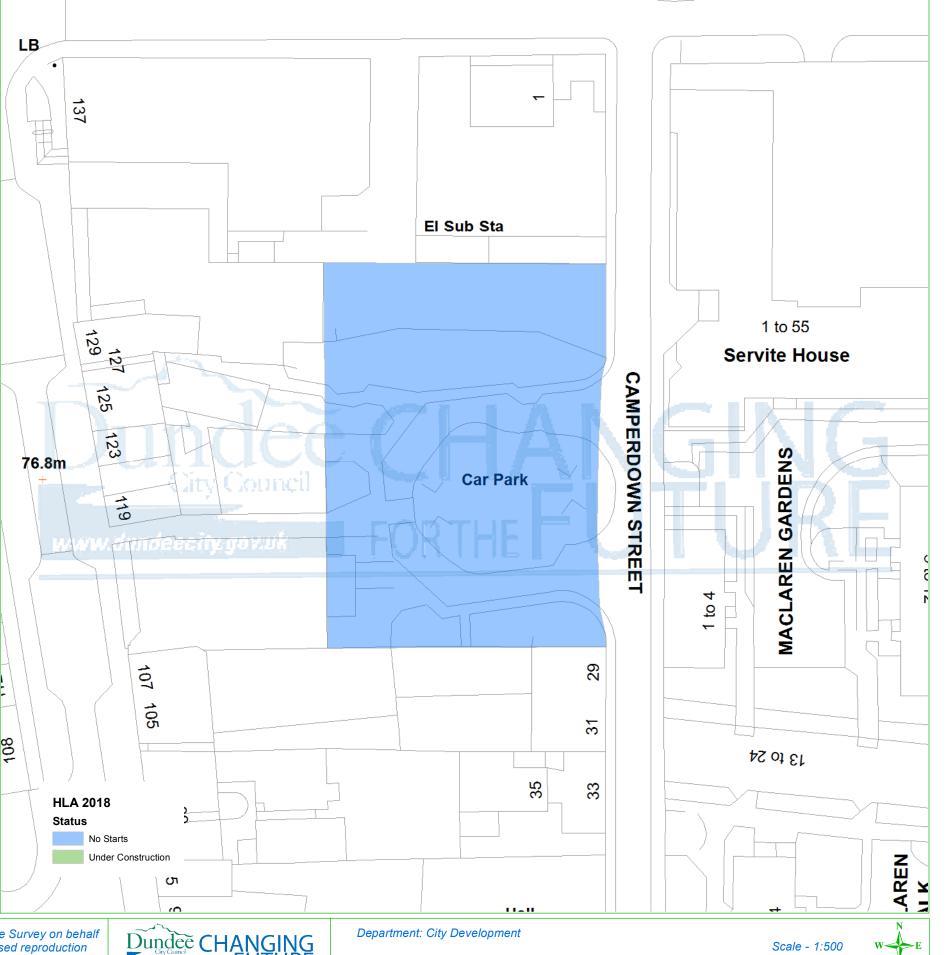

## **Dundee Housing Land Audit 2018**

Site Reference No: 201418 LDP1 Reference :

LDP2 Reference:

CAMPERDOWN STREET. LOCHEE Site Name:

Owner/Developer: PRIVATE ALDP Status: Area (ha): 0.18

Capacity: 5 Units To Build: 5 Greenfield: Effective:

This map is reproduced from Ordnance Survey material with the permission of Ordnance Survey on behalf of the Controller of Her Majesty's Stationery Office © Crown Copyright. 2018. Unauthorised reproduction infringes Crown copyright and may lead to prosecution or civil proceedings. 100023371