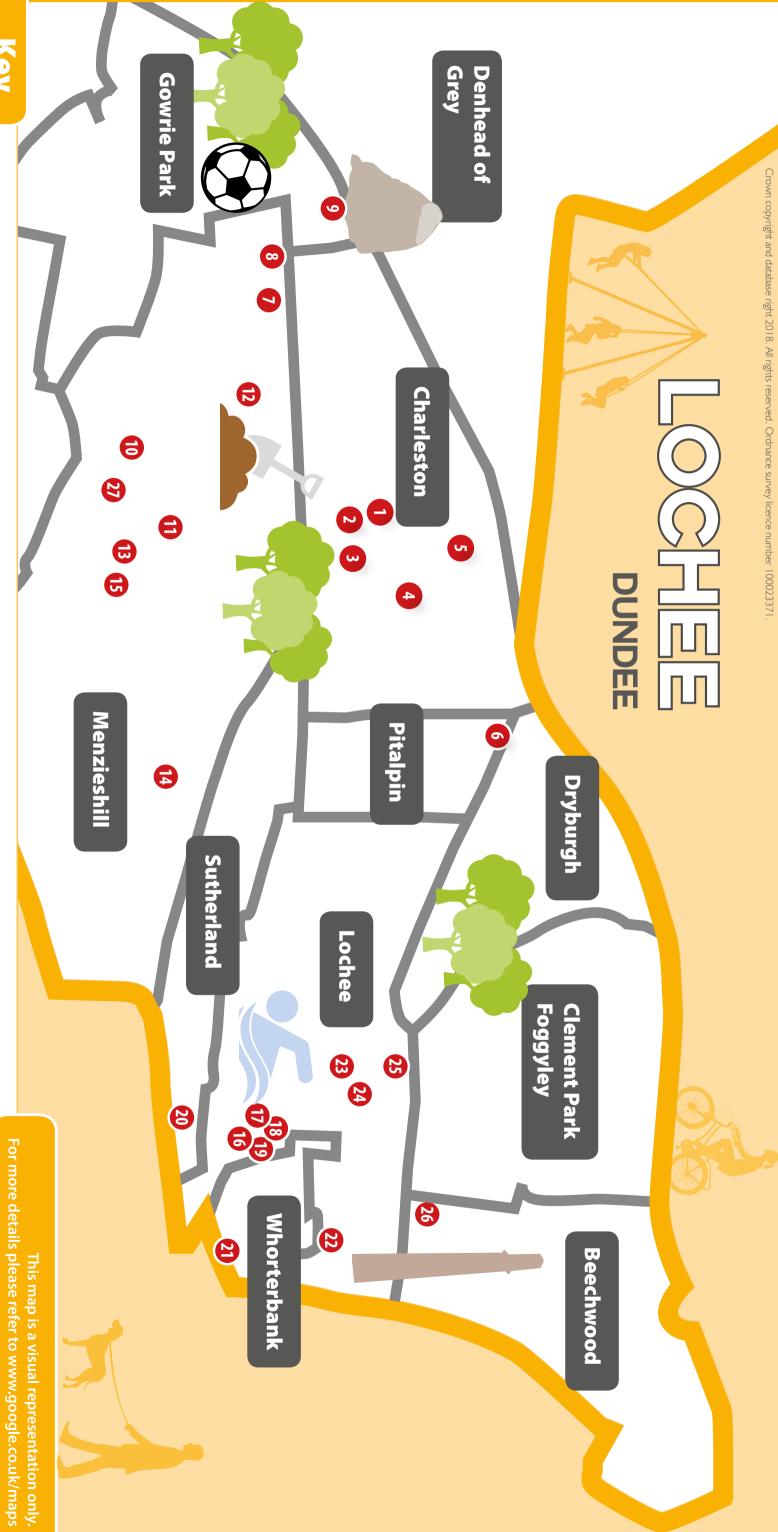

## Key

- Alec Craigie Green
- 2 Charleston Community Centre & Library
- St. Clement's RC Church
- Camperdown/St Clements Primary School/Charleston Nursery
- Camperdown Parish Church

Mormon Church

- Lynch Sports Centre
- South Road Park & Multi-use Games Area

- 9 Balgarthno Stone Circle
- 8 Menzieshill Library and Menzieshill Community Centre
- Menzieshill Parish Church

- South Road Allotments
- St. Ninian's Primary School
- Menzieshill Nursery
- St Ninian's RC Church

Lochee Swimming Pool

- Lochee Library & Community Office
- St Mary's Primary School
- St Mary's RC Church

Tayview Primary School

Woodlea Nursery

Lochee Parish Church

- Ancrum Primary School
- 2 Lochee Boys/Girls Club

- West District Housing Office
- Lochee Baptist Church