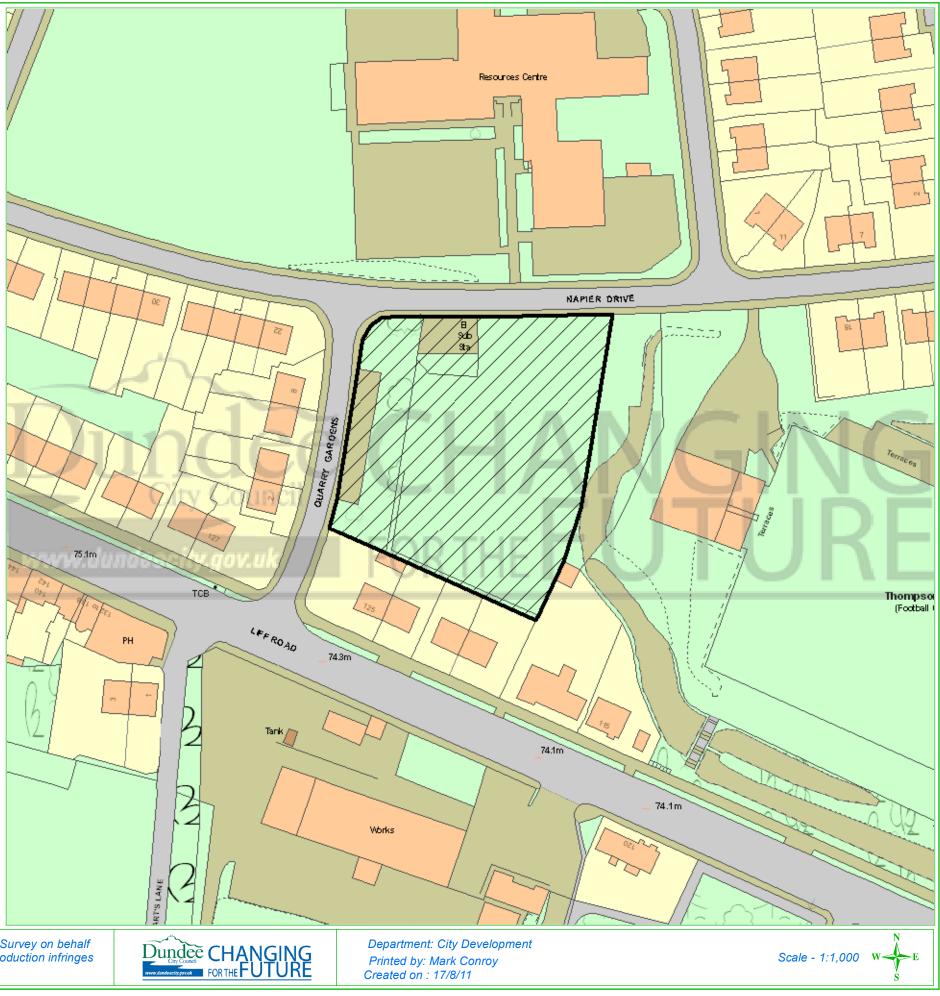

## **Dundee Housing Land Audit 2011**

| Site Reference No : | 200807         |
|---------------------|----------------|
| LP Reference :      |                |
| Site Name :         | Quarry Gardens |
| Developer :         | Public/Private |
| Status :            | OCAP           |
| Last Approval :     |                |
| Area (ha) :         | 0.47           |
| Capacity :          | 18             |
| Units To Build :    | 18             |
| Greenfield :        | Ν              |
| Effective :         | Υ              |
| Constrained :       | Ν              |
|                     |                |

This map is reproduced from Ordnance Survey material with the permission of Ordnance Survey on behalf of the Controller of Her Majesty's Stationery Office © Crown Copyright. Unauthorised reproduction infringes Crown copyright and may lead to prosecution or civil proceedings. 1000233712011