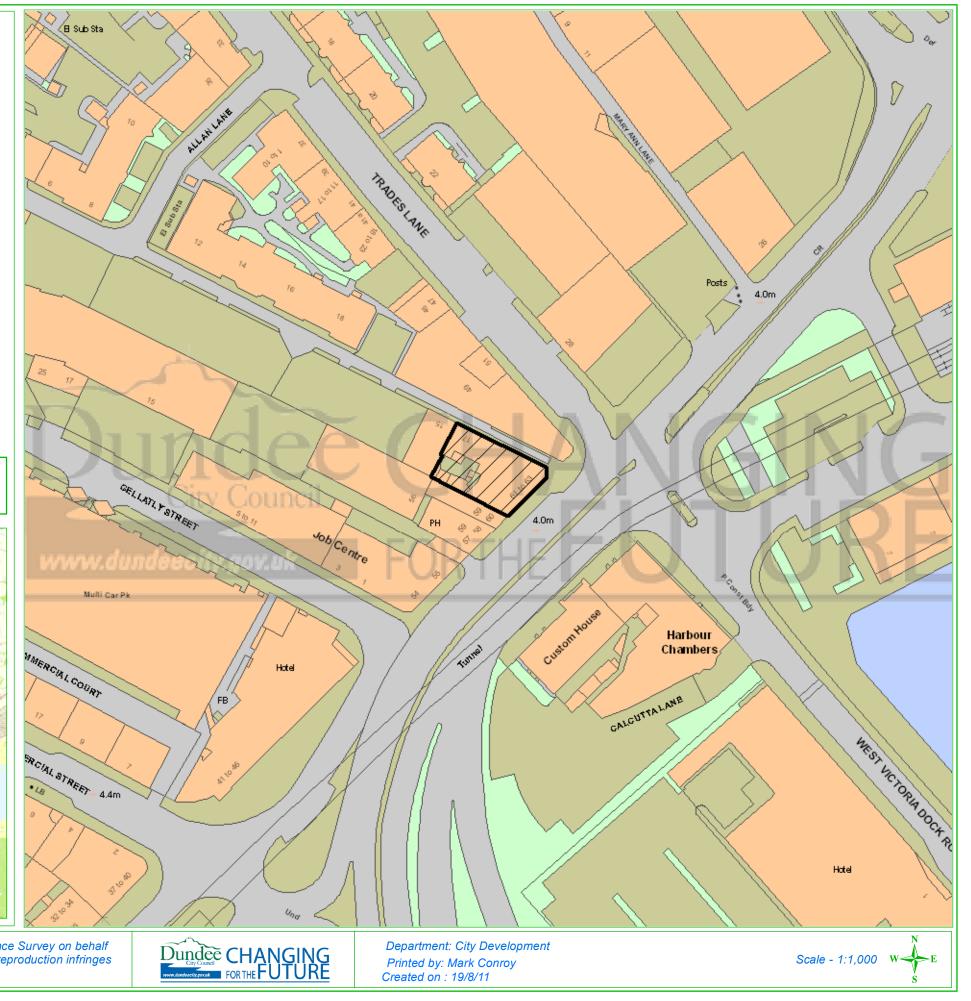

## **Dundee Housing Land Audit 2011**

| Site Reference No : | 200902          |
|---------------------|-----------------|
| LP Reference :      |                 |
| Site Name :         | Seamans Mission |
| Developer :         | Private         |
| Status :            | CONS            |
| Last Approval :     | 19/06/2008      |
| Area (ha) :         | 0.04            |
| Capacity :          | 42              |
| Units To Build :    | 30              |
| Greenfield :        | Ν               |
| Effective :         | Y               |
| Constrained :       | Ν               |
|                     |                 |
|                     |                 |

This map is reproduced from Ordnance Survey material with the permission of Ordnance Survey on behalf of the Controller of Her Majesty's Stationery Office © Crown Copyright. Unauthorised reproduction infringes Crown copyright and may lead to prosecution or civil proceedings. 1000233712011