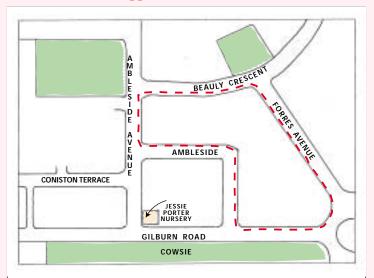

### **Directions**

From the junction of **Beauly Crescent** and **Ambleside Avenue**, walk along Beauly Crescent until you reach **Forres Avenue** on your right. Walk down Forres until you get to the big roundabout on **Gilburn Road**. From here turn right and walk along Gilburn Road until you reach **Ambleside Terrace**. Walk up and along Ambleside Terrace, then take a right up **Ambleside Avenue** where you will return to the junction with Beauly Crescent