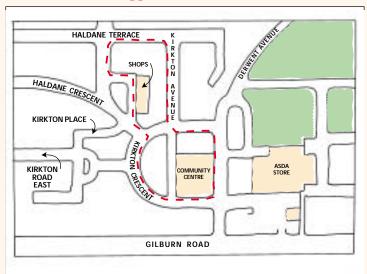

## **Directions**

Starting at the Community Centre, walk left up Derwent Avenue then turn left along Kirton Crescent until you reach the junction with Kirkton Avenue. Turn up Kirkton Avenue then left along Haldane Terrace until you reach Haldane Avenue. Turn left down Haldane Avenue, and walk along the front of the shops and on to Haldane Crescent. Take a left on Haldane Crescent until you reach Kirkton Crescent, and follow the crescent around to you right until you return to the community centre.