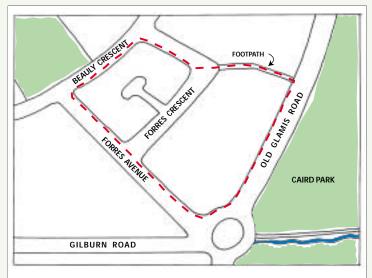

## Directions

From the junction of **Beauly Crescent** and **Forres Avenue**, walk down Forres Avenue until you reach the big roundabout at **Gilburn Road**. Turn left here and walk along **Old Glamis Road** (Caird Park will be on your right here) until you get to the footpath that cuts between the houses near number 250. This will take you through on to **Forres Crescent**. Keep right on Forres Crescent until you get back on to **Beauly Crescent**. Follow Beauly Crescent to the left until you return to the junction with **Forres Avenue**.