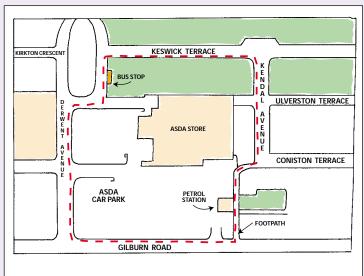

## Directions

From the junction of **Gilburn Road** and **Derwent Avenue**, keeping Asda to your left walk along Gilbrun Road until you get to the footpath on your left that runs up between the Petrol Station and house number 37. Follow this path to the start of **Coniston Terrace** and cross over on to **Kendal Avenue**. Walk up Kendal Avenue past the grassy areas to your left and right, until you reach Keswick Terrace. Turn left along **Keswick Terrace** then turn left past the bus stop and on to Derwent Avenue. Carry on down **Derwent Avenue** until again you reach the junction with Gilburn Road.