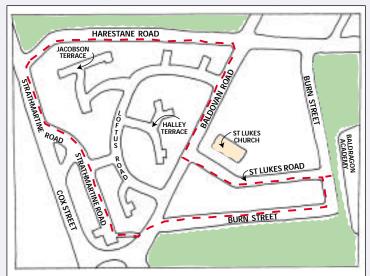

## **Directions**

Starting at the gate of **Baldragon Academy**, cross over to **St Lukes Road** and carry on past the church on your right, until you reach **Baldovan Road**. Take a right here and walk up Baldovan Road and on to **Harestane Road**. Turn left and walk up Harestane Road, then take a left down **Strathmartine Road** until you reach the big roundabout. Cross over carefully on to **Burn Street** and carry on until you return to the gates of the school.

## Points of Interest

- · A steep haul up Harestane Road
- Nice views over to the Sidlaws
- · Walk takes in St Lukes Church