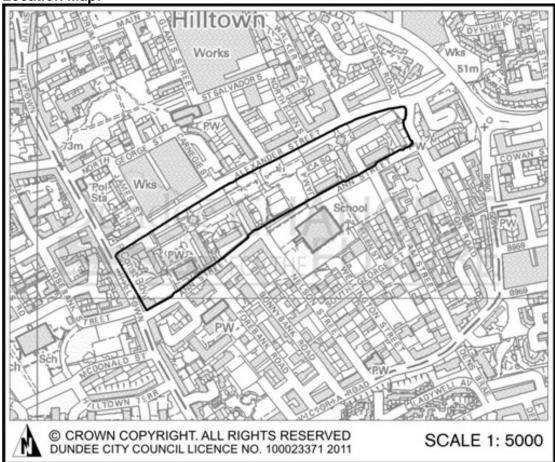

| 180                                         |

| Site Reference:<br>MIR044                                       | DCC alternative ref: |
|-----------------------------------------------------------------|----------------------|
| Site Name:                                                      |                      |
| Maxwelltown High and Low Rise                                   |                      |
| Site Address:                                                   |                      |
| Alexander Street and Ann Street                                 |                      |
| Site Description:                                               | Site Area:           |
| Former high and low rise residential, demolished in summer 2011 | 4.64 Hectares        |



#### **Initial Officer Comments:**

This site would be in accordance with the spatial strategy put forward in the Main Issues Report and will be considered for inclusion in the Local Development Plan subject to further assessment.

| Assessment Topic                                                 | Notes                                                         |  |
|------------------------------------------------------------------|---------------------------------------------------------------|--|
| -                                                                | ning                                                          |  |
| Site Planning or Design Brief                                    | Hilltown Physical Regeneration                                |  |
|