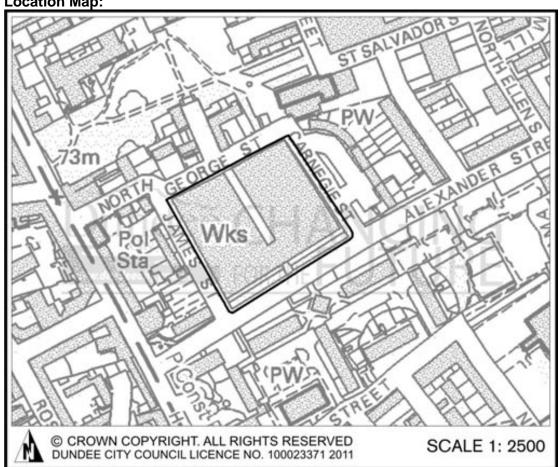

| Site Reference:                           | DCC alternative ref: |
|-------------------------------------------|----------------------|
| MIR031                                    | DC0143               |
| Site Name:<br>Land at Constitution Street |                      |
| Site Address:<br>Constitution Street      |                      |
| Site Description:                         | Site Area:           |
| Flat vacant site                          | 0.04 Hectares        |