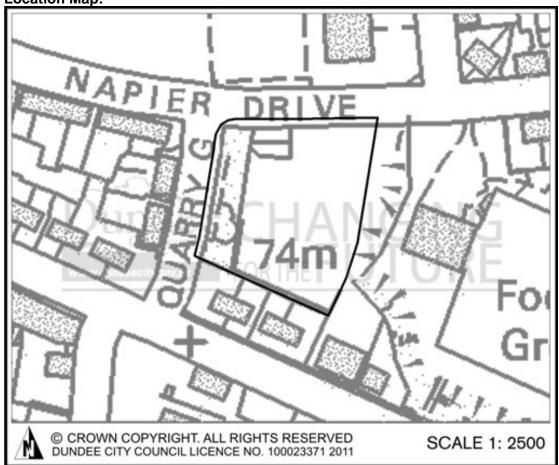

Site Reference:

MIR033

DC 0090

Site Name:
Land at 4-5 Lismore Terrace

Site Address:
4-5 Lismore Terrace

Site Description:
housing site for redevelopment

DC alternative ref:
DC 0090

Site Address:

0.12 Hectares

**Location Map:** 