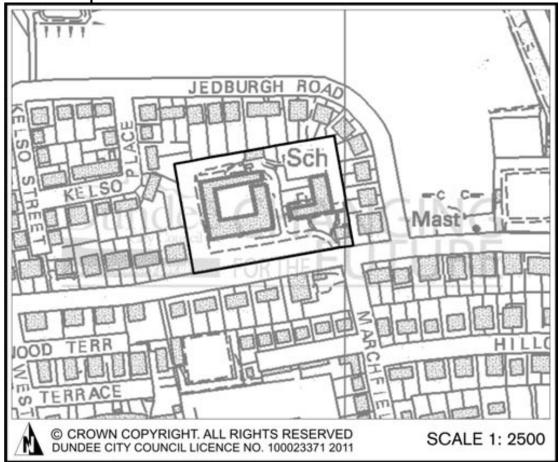

Site MIR034 has been removed

Site Reference:

MIR035

DCC alternative ref:
DC0387

Site Name:
Land at Hebrides Drive (East)

Site Address:
Hebrides Drive

Site Description:
Site is currently an area of grassland with a limited number of trees.

DCC alternative ref:
DC0387

Site Address:
DC0387

Site Address:
0.19 Hectares

**Location Map:** 