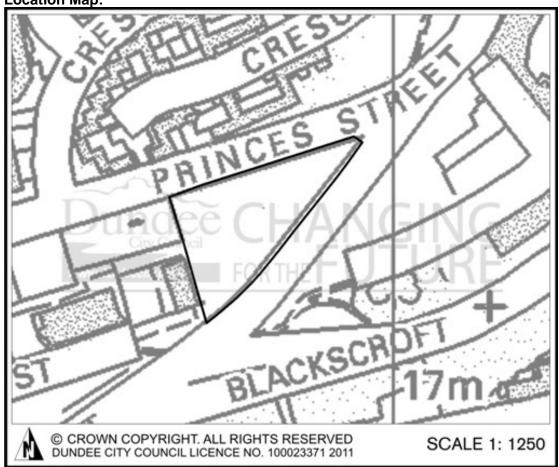

| larmation .                                |
|                                                                | ormation                                   |
| Other information                                              | 24                                         |
| Potential Residential Capacity                                 | 24                                         |

| Site Reference:<br>MIR056            | DCC alternative ref:<br>HLA200728 |
|--------------------------------------|-----------------------------------|
| Site Name:<br>Princes Street Phase 2 |                                   |
| Site Address:<br>Princes Street      |                                   |
| Site Description:                    | Site Area:<br>0.25 Hectares       |



# **Initial Officer Comments:**

This site would be in accordance with the spatial strategy put forward in the Main Issues Report and will be considered for inclusion in the Local Development Plan subject to further assessment.

| Assessment Topic                                            | Notes                                    |
|-------------------------------------------------------------|------------------------------------------|
| -                                                           | ining                                    |
| Site Planning or Design Brief                               | In 2011 Housing Land Audit               |
|                                                             | e & Design                               |
| Neighbouring Uses