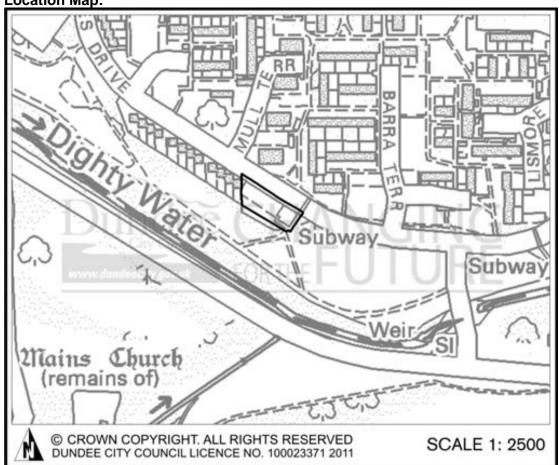

| Site Reference:                            | DCC alternative ref: |
|--------------------------------------------|----------------------|
| MIR036                                     | DC394                |
| Site Name:                                 |                      |
| Land at Hebrides Drive opposite Mull Terra | ace                  |
| Site Address:                              |                      |
| Hebrides Drive                             |                      |
| Site Description:                          | Site Area:           |
| •                                          | 0.11 Hectares        |