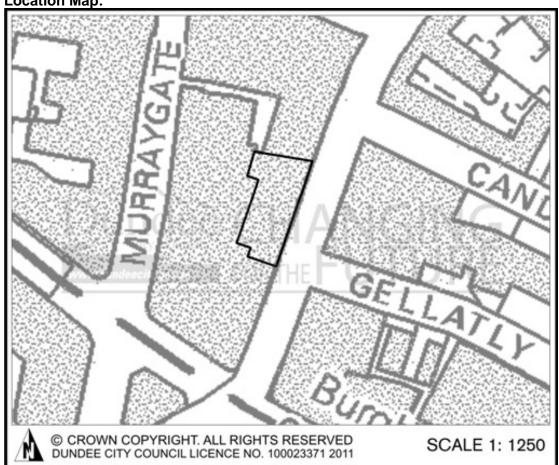

| Site Reference:                           | DCC alternative ref: |
|-------------------------------------------|----------------------|
| MIR031                                    | DC0143               |
| Site Name:<br>Land at Constitution Street |                      |
| Site Address:<br>Constitution Street      |                      |
| Site Description:                         | Site Area:           |
| Flat vacant site                          | 0.04 Hectares        |