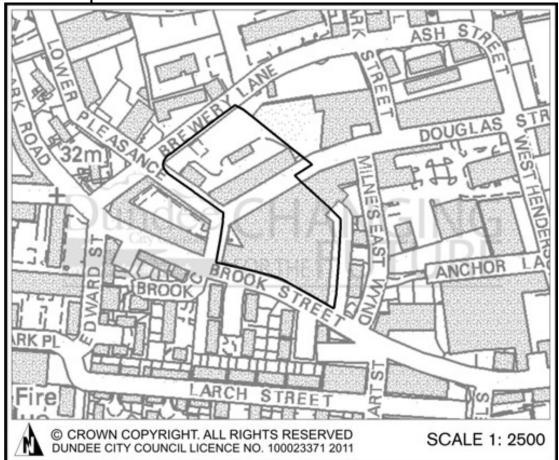

# MAIN ISSUES REPORT 2011 **DEVELOPMENT SITE INFORMATION**

Because of web limitations, and the size of this document, it has been necessary to split it into 4 parts.

This is Part 2 of 4

| Site Reference:                          | DCC alternative ref: |
|------------------------------------------|----------------------|
| MIR030                                   | CFS 0017             |
| Site Name:                               |                      |
| Mark Henderson Centre                    |                      |
| Site Address:                            |                      |
| Ann Street                               |                      |
| Site Description:                        | Site Area:           |
| Existing building to north of Ann Street | 0.2 Hectares         |
| near junction with Forebank Road         |                      |

#### **Initial Officer Comments:**

This site would be in accordance with the spatial strategy put forward in the Main Issues Report and will be considered for inclusion in the Local Development Plan subject to further assessment.

| Assessment Topic                                                | Notes                                    |
|-----------------------------------------------------------------|------------------------------------------|
| •                                                               | ning                                     |
| Site Planning or Design Brief                                   |                                          |
|                                                                 | e & Design                               |
| Neighbouring Uses                                               | North – Residential                      |
| Troignizeaning deed                                             | East – Residential                       |
|                                                                 | South – Residential                      |
|                                                                 | West - Residential                       |
| Listed Building                                                 | No                                       |
| Conservation Area                                               | No                                       |
| Woodland                                                        | No                                       |
| Scheduled Monument or other                                     | No                                       |
| Archaeological Interest                                         |                                          |
| Physical Constraints                                            |                                          |
| (e.g pylons, substations etc)                                   |                                          |
| Topography and Site Orientation                                 |                                          |
|                                                                 | ntal Quality                             |
| Designated Open Space                                           |                                          |
| Transportation                                                  | No bus services directly accessible.     |
| (including public transport, cycling and walking)               | Close to city centre, no cycle routes in |
|                                                                 | vicinity                                 |
| Waste Water                                                     | No known issues                          |
| Designated Environmental Site                                   |                                          |
| (including protected species)                                   |                                          |
| Neighbouring Environmental Site Environmental Constraints (non- |                                          |
| designated)                                                     |                                          |
| Flood Risk                                                      |                                          |
| (including Flooding Effects Elsewhere)                          |                                          |
| Contamination                                                   | Historical uses suggest a potential for  |
|                                                                 | contamination                            |
| Air Quality                                                     | The entire Dundee area is an air quality |
|                                                                 | management area.                         |
| Vacant or Derelict Land                                         |                                          |
| Efficient Use of land / regeneration                            | Brownfield                               |
| contribution                                                    |                                          |
| (including Brownfield / Greenfield)                             |                                          |
| Climate Change Act                                              | No constraints that could not be         |
|                                                                 | overcome by appropriate building design  |
|                                                                 | ormation                                 |
| Other information                                               | Site nominated by developer through call |
| D. C. D. C. C. C.                                               | for sites                                |
| Potential Residential Capacity                                  | 8                                        |