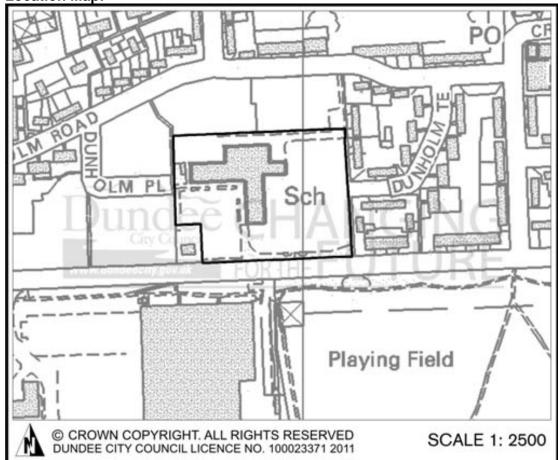

Site Reference:

MIR033

DC 0090

Site Name:
Land at 4-5 Lismore Terrace

Site Address:
4-5 Lismore Terrace

Site Description:
housing site for redevelopment

DC alternative ref:
DC 0090

Site Address:

0.12 Hectares

**Location Map:** 

#### **Initial Officer Comments:**

This site would be in accordance with the spatial strategy put forward in the Main Issues Report and will be considered for inclusion in the Local Development Plan subject to further assessment.