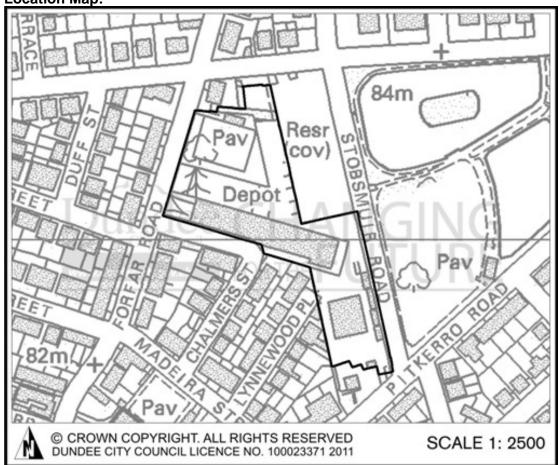

|
|                                                             | therefore has capacity to have building  |
|                                                             | foundations etc buried below landscaped  |
| Detected Desidential O                                      | surface                                  |
| Potential Residential Capacity                              | 20                                       |

| Site Reference:<br>MIR057     | DCC alternative ref:<br>HLA200730 |  |
|-------------------------------|-----------------------------------|--|
| Site Name:<br>Maryfield Depot |                                   |  |
| Site Address:                 |                                   |  |
| Site Description:             | Site Area:<br>1.64 Hectares       |  |



# **Initial Officer Comments:**

This site would be in accordance with the spatial strategy put forward in the Main Issues Report and will be considered for inclusion in the Local Development Plan subject to further assessment.

| Assessment Topic                                              | Notes                                    |
|---------------------------------------------------------------|------------------------------------------|
| •                                                             | ining                                    |
| Site Planning or Design Brief                                 | In 2011 Housing Land Audit               |
|                                                               | e & Design                               |
| Neighbouring Uses