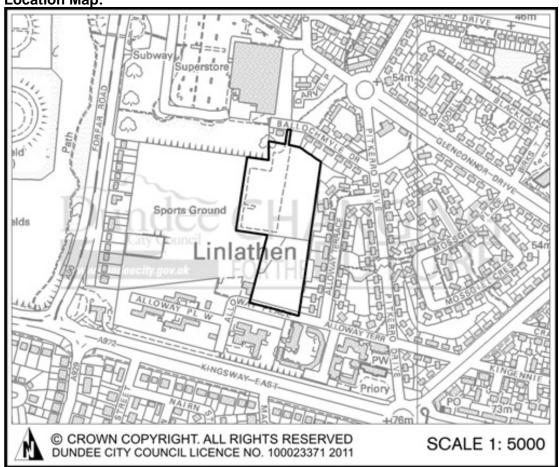

Site MIR034 has been removed

Site Reference:

MIR035

DCC alternative ref:
DC0387

Site Name:
Land at Hebrides Drive (East)

Site Address:
Hebrides Drive

Site Description:
Site is currently an area of grassland with a limited number of trees.

DCC alternative ref:
DC0387

Site Address:
DC0387

Site Address:
0.19 Hectares

**Location Map:** 

#### **Initial Officer Comments:**

This site would be in accordance with the spatial strategy put forward in the Main Issues Report and will be considered for inclusion in the Local Development Plan subject to further assessment.

| Assessment Topic                                   | Notes                                                     |
|----------------------------------------------------|-----------------------------------------------------------|
|                                                    | ining                                                     |
| Site Planning or Design Brief                      | Mill O'Mains Masterplan – This site is not                |
|                                                    | included.                                                 |
| Townscap                                           | e & Design                                                |
| Neighbouring Uses                                  | North – Residential                                       |
|                                                    | East – Arterial route – Forfar Road                       |
|                                                    | South – Retail                                            |
|                                                    | West – Residential                                        |
| Listed Building                                    | No                                                        |
| Conservation Area                                  | No                                                        |
| Woodland                                           | No                                                        |
| Scheduled Monument or other                        | No                                                        |
| Archaeological Interest                            | N                                                         |
| Physical Constraints (e.g pylons, substations etc) | No known                                                  |
| Topography and Site Orientation                    | Slightly sloping, east facing                             |
|                                                    | ntal Quality                                              |
| Designated Open Space                              | No                                                        |
| Transportation                                     | Accessible. Green circular is located to                  |
| (including public transport, cycling and walking)  | the south of the site.                                    |
| Waste Water                                        | No known constraints                                      |
| Designated Environmental Site                      | No                                                        |
| (including protected species)                      |                                                           |
| Neighbouring Environmental Site                    | No                                                        |
| Environmental Constraints (non-                    | No                                                        |
| designated)                                        |                                                           |
| Flood Risk                                         | No known                                                  |
| (including Flooding Effects Elsewhere)             |                                                           |
| Contamination                                      | The entire Dundee area is an air quality                  |
| Air Quality                                        | The entire Dundee area is an air quality management area. |
| Vacant or Derelict Land                            |                                                           |
| Efficient Use of land / regeneration               |                                                           |
| contribution                                       |                                                           |
| (including Brownfield / Greenfield)                |                                                           |
| Climate Change Act                                 |                                                           |
|                                                    | ormation                                                  |
| Other information                                  | E                                                         |
| Potential Residential Capacity                     | 5                                                         |