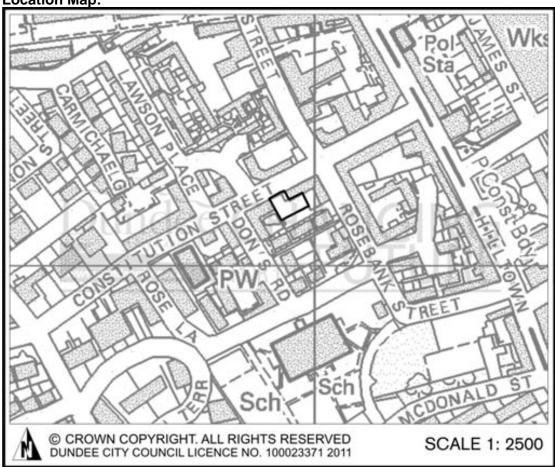

| Site Reference:                           | DCC alternative ref: |
|-------------------------------------------|----------------------|
| MIR031                                    | DC0143               |
| Site Name:<br>Land at Constitution Street |                      |
| Site Address:<br>Constitution Street      |                      |
| Site Description:                         | Site Area:           |
| Flat vacant site                          | 0.04 Hectares        |

## **Initial Officer Comments:**

This site would be in accordance with the spatial strategy put forward in the Main Issues Report and will be considered for inclusion in the Local Development Plan subject to further assessment.

| Assessment Topic                                                 | Notes                                                                      |
|------------------------------------------------------------------|----------------------------------------------------------------------------|
|                                                                  | nning                                                                      |
| Site Planning or Design Brief                                    | None                                                                       |
| Townsca                                                          | pe & Design                                                                |
| Neighbouring Uses                                                | North – housing East – hot food and housing South – housing West – housing |
| Listed Building                                                  | no                                                                         |
| Conservation Area                                                | no                                                                         |
| Woodland                                                         | no                                                                         |
| Scheduled Monument or other<br>Archaeological Interest           | no                                                                         |
| Physical Constraints (e.g pylons, substations etc)               | no                                                                         |
| Topography and Site Orientation                                  | Flat north facing site                                                     |
| Environmental Quality                                            |                                                                            |
| Designated Open Space                                            | No                                                                         |
| Transportation (including public transport, cycling and walking) | Good transportation links for all.                                         |
| Waste Water                                                      | No known issues                                                            |
| Designated Environmental Site (including protected species)      | No                                                                         |
| Neighbouring Environmental Site                                  | No                                                                         |
| Environmental Constraints (non-designated)                       | No                                                                         |
| Flood Risk<br>(including Flooding Effects Elsewhere)             | No                                                                         |
| Contamination                                                    | no                                                                         |
| Air Quality                                                      | none The entire Dundee area is an air quality management area.             |
| Vacant or Derelict Land                                          | Yes                                                                        |
| Efficient Use of land / regeneration contribution                | Brownfield                                                                 |
| (including Brownfield / Greenfield) Climate Change Act           | No constaints                                                              |
|                                                                  | No constaints<br>  formation                                               |
| Other information                                                | IIOIIIIatiOII                                                              |
|                                                                  | 7                                                                          |
| Potential Residential Capacity                                   |                                                                            |