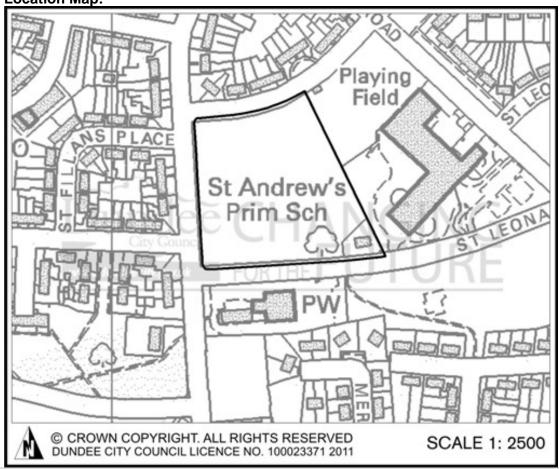

Site Reference:

MIR033

DC 0090

Site Name:
Land at 4-5 Lismore Terrace

Site Address:
4-5 Lismore Terrace

Site Description:
housing site for redevelopment

DC alternative ref:
DC 0090

Site Address:

0.12 Hectares

**Location Map:** 