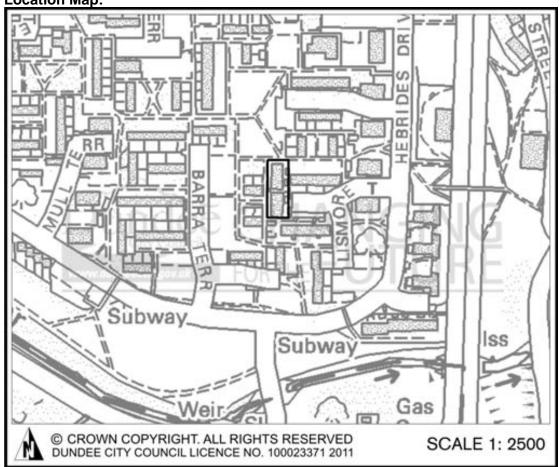

Site Reference:

MIR033

DC 0090

Site Name:
Land at 4-5 Lismore Terrace

Site Address:
4-5 Lismore Terrace

Site Description:
housing site for redevelopment

DC alternative ref:
DC 0090

Site Address:

0.12 Hectares

**Location Map:** 

#### **Initial Officer Comments:**

This site would be in accordance with the spatial strategy put forward in the Main Issues Report and will be considered for inclusion in the Local Development Plan subject to further assessment.

| Assessment Topic                                   | Notes                                    |
|----------------------------------------------------|------------------------------------------|
| -                                                  | nning                                    |
| Site Planning or Design Brief                      | Mill o' Mains Community Regeneration     |
| One i laming or besign blief                       | Masterplan                               |
| Townscan                                           | e & Design                               |
| Neighbouring Uses                                  | North – housing                          |
| Neighbouning Oses                                  | East – housing                           |
|                                                    | South – housing                          |
|                                                    | West -housing                            |
| Listed Building                                    | no                                       |
| Conservation Area                                  |                                          |
| Woodland                                           | no<br>no                                 |
|                                                    | no                                       |
| Scheduled Monument or other                        | no                                       |
| Archaeological Interest                            | <br>  no                                 |
| Physical Constraints (e.g pylons, substations etc) | no                                       |
| Topography and Site Orientation                    | flat site north facing                   |
|                                                    | ntal Quality                             |
| Designated Open Space                              | no                                       |
| Transportation                                     | good transport links for all categories  |
| (including public transport, cycling and walking)  | good transport links for all categories  |
| Waste Water                                        | no known issues                          |
| Designated Environmental Site                      | no                                       |
| (including protected species)                      |                                          |
| Neighbouring Environmental Site                    | no                                       |
| Environmental Constraints (non-                    | no                                       |
| designated)                                        |                                          |
| Flood Risk                                         | no                                       |
| (including Flooding Effects Elsewhere)             |                                          |
| Contamination                                      | no known issues Likely to be housing     |
|                                                    | demolition material under ground         |
| Air Quality                                        | no                                       |
|                                                    | The entire Dundee area is an air quality |
|                                                    | management area.                         |
| Vacant or Derelict Land                            | no                                       |
| Efficient Use of land / regeneration               | brownfield                               |
| contribution                                       |                                          |
| (including Brownfield / Greenfield)                |                                          |
| Climate Change Act                                 | no constaints                            |
|                                                    | formation                                |
| Other information                                  |                                          |
| Potential Residential Capacity                     | 6                                        |