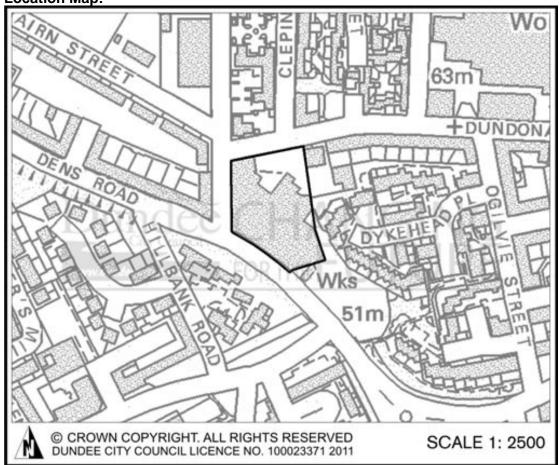

# MAIN ISSUES REPORT 2011 **DEVELOPMENT SITE INFORMATION**

Because of web limitations, and the size of this document, it has been necessary to split it into 4 parts.

This is Part 2 of 4

| Site Reference:                          | DCC alternative ref: |
|------------------------------------------|----------------------|
| MIR030                                   | CFS 0017             |
| Site Name:                               |                      |
| Mark Henderson Centre                    |                      |
| Site Address:                            |                      |
| Ann Street                               |                      |
| Site Description:                        | Site Area:           |
| Existing building to north of Ann Street | 0.2 Hectares         |
| near junction with Forebank Road         |                      |