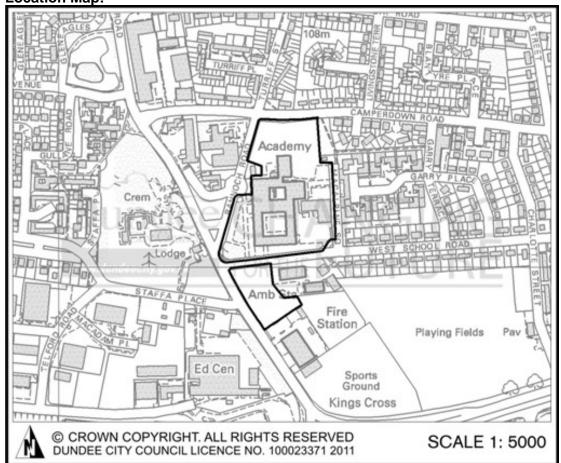

Site Reference:

MIR033

DC 0090

Site Name:
Land at 4-5 Lismore Terrace

Site Address:
4-5 Lismore Terrace

Site Description:
housing site for redevelopment

DC alternative ref:
DC 0090

Site Address:

0.12 Hectares

**Location Map:** 

#### **Initial Officer Comments:**

This site would be in accordance with the spatial strategy put forward in the Main Issues Report and will be considered for inclusion in the Local Development Plan subject to further assessment.

| Assessment Topic                                   | Notes                                    |
|----------------------------------------------------|------------------------------------------|
| -                                                  | nning                                    |
| Site Planning or Design Brief                      | Mill o' Mains Community Regeneration     |
| One i laming or besign blief                       | Masterplan                               |
| Townscan                                           | e & Design                               |
| Neighbouring Uses                                  | North – housing                          |
| Neighbouning Oses                                  | East – housing                           |
|                                                    | South – housing                          |
|                                                    | West -housing                            |
| Listed Building                                    | no                                       |
| Conservation Area                                  |                                          |
| Woodland                                           | no<br>no                                 |
|                                                    | no                                       |
| Scheduled Monument or other                        | no                                       |
| Archaeological Interest                            | <br>  no                                 |
| Physical Constraints (e.g pylons, substations etc) | no                                       |
| Topography and Site Orientation                    | flat site north facing                   |
|                                                    | ntal Quality                             |
| Designated Open Space                              | no                                       |
| Transportation                                     | good transport links for all categories  |
| (including public transport, cycling and walking)  | good transport links for all categories  |
| Waste Water                                        | no known issues                          |
| Designated Environmental Site                      | no                                       |
| (including protected species)                      |                                          |
| Neighbouring Environmental Site                    | no                                       |
| Environmental Constraints (non-                    | no                                       |
| designated)                                        |                                          |
| Flood Risk                                         | no                                       |
| (including Flooding Effects Elsewhere)             |                                          |
| Contamination                                      | no known issues Likely to be housing     |
|                                                    | demolition material under ground         |
| Air Quality                                        | no                                       |
|                                                    | The entire Dundee area is an air quality |
|                                                    | management area.                         |
| Vacant or Derelict Land                            | no                                       |
| Efficient Use of land / regeneration               | brownfield                               |
| contribution                                       |                                          |
| (including Brownfield / Greenfield)                |                                          |
| Climate Change Act                                 | no constaints                            |
|                                                    | formation                                |
| Other information                                  |                                          |
| Potential Residential Capacity                     | 6                                        |