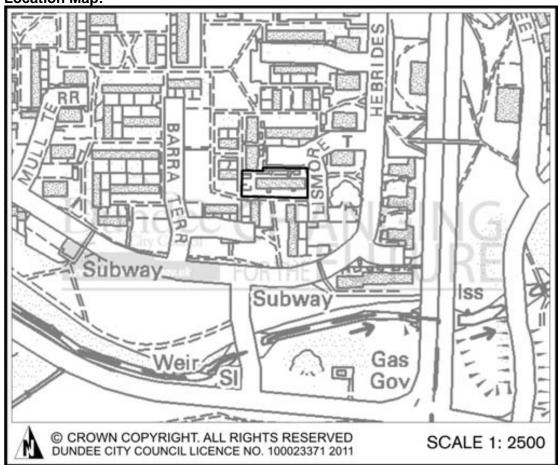

Site Reference:

MIR033

DC 0090

Site Name:
Land at 4-5 Lismore Terrace

Site Address:
4-5 Lismore Terrace

Site Description:
housing site for redevelopment

DC alternative ref:
DC 0090

Site Address:

0.12 Hectares

**Location Map:** 