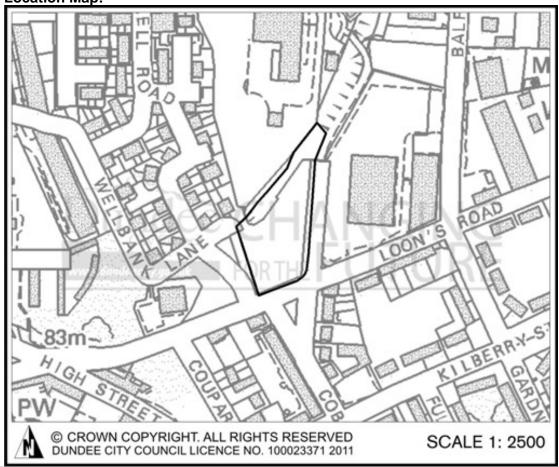

Site MIR034 has been removed

Site Reference:

MIR035

DCC alternative ref:
DC0387

Site Name:
Land at Hebrides Drive (East)

Site Address:
Hebrides Drive

Site Description:
Site is currently an area of grassland with a limited number of trees.

DCC alternative ref:
DC0387

Site Address:
DC0387

Site Address:
0.19 Hectares

**Location Map:** 