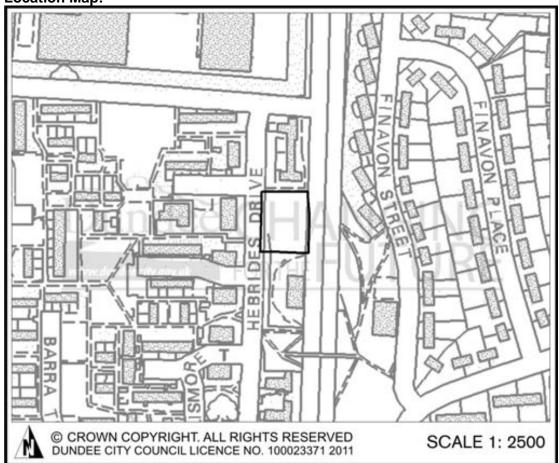

Site MIR034 has been removed

Site Reference:

MIR035

DCC alternative ref:
DC0387

Site Name:
Land at Hebrides Drive (East)

Site Address:
Hebrides Drive

Site Description:
Site is currently an area of grassland with a limited number of trees.

DCC alternative ref:
DC0387

Site Address:
DC0387

Site Address:
0.19 Hectares

**Location Map:** 