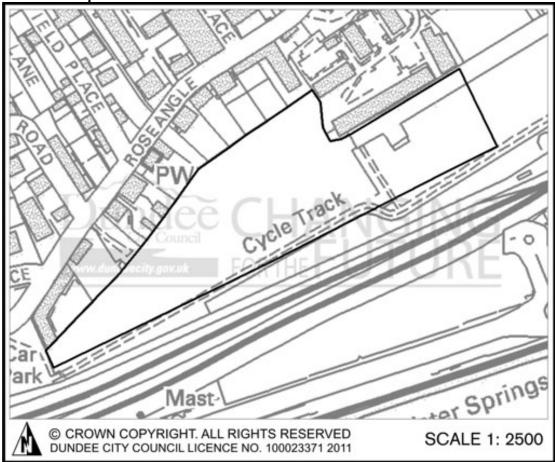

Other information                                                | 000                                                           |  |
| Potential Residential Capacity                                   | 300                                                           |  |

| Site Reference:<br>MIR045       | DCC alternative ref:<br>H13 |
|---------------------------------|-----------------------------|
| Site Name:                      |                             |
| Railyards                       |                             |
| Site Address:                   |                             |
| Greenmarket                     |                             |
| Site Description:               | Site Area:                  |
| Former railyards at Greenmarket | 2.81 Hectares               |



#### **Initial Officer Comments:**

This site would be in accordance with the spatial strategy put forward in the Main Issues Report and will be considered for inclusion in the Local Development Plan subject to further assessment.

| Assessment Topic                                              | Notes                                                  |
|---------------------------------------------------------------|--------------------------------------------------------|
| Plan                                                          | <del>-</del>                                           |
| Site Planning or Design Brief                                 | In 2011 Housing Land Audit                             |
| Townscape                                                     |