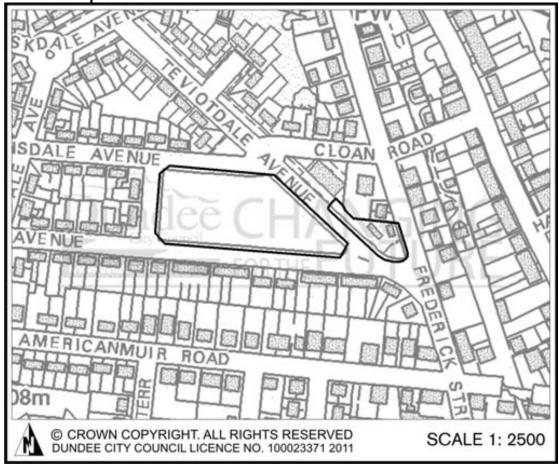

Site Reference:

MIR033

DC 0090

Site Name:
Land at 4-5 Lismore Terrace

Site Address:
4-5 Lismore Terrace

Site Description:
housing site for redevelopment

DC alternative ref:
DC 0090

Site Address:

0.12 Hectares

**Location Map:** 