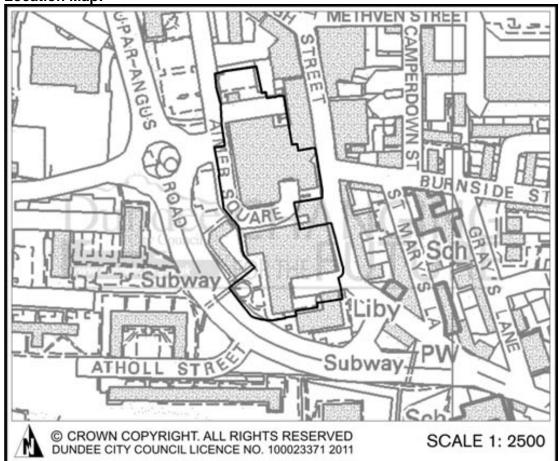

# MAIN ISSUES REPORT 2011 **DEVELOPMENT SITE INFORMATION**

Because of web limitations, and the size of this document, it has been necessary to split it into 4 parts.

This is Part 2 of 4

| Site Reference:                          | DCC alternative ref: |
|------------------------------------------|----------------------|
| MIR030                                   | CFS 0017             |
| Site Name:                               |                      |
| Mark Henderson Centre                    |                      |
| Site Address:                            |                      |
| Ann Street                               |                      |
| Site Description:                        | Site Area:           |
| Existing building to north of Ann Street | 0.2 Hectares         |
| near junction with Forebank Road         |                      |