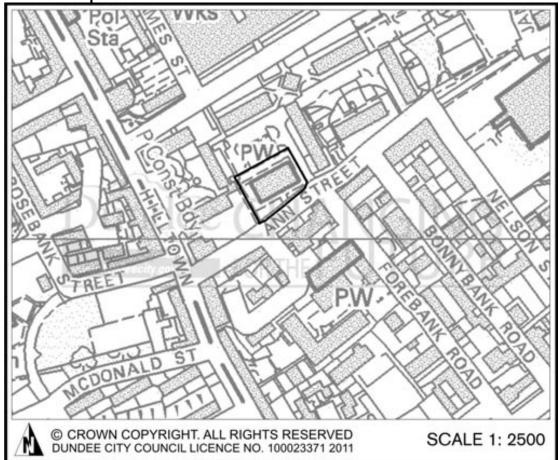

# MAIN ISSUES REPORT 2011 **DEVELOPMENT SITE INFORMATION**

Because of web limitations, and the size of this document, it has been necessary to split it into 4 parts.

This is Part 2 of 4

| Site Reference:                          | DCC alternative ref: |
|------------------------------------------|----------------------|
| MIR030                                   | CFS 0017             |
| Site Name:                               |                      |
| Mark Henderson Centre                    |                      |
| Site Address:                            |                      |
| Ann Street                               |                      |
| Site Description:                        | Site Area:           |
| Existing building to north of Ann Street | 0.2 Hectares         |
| near junction with Forebank Road         |                      |

#### **Initial Officer Comments:**

This site would be in accordance with the spatial strategy put forward in the Main Issues Report and will be considered for inclusion in the Local Development Plan subject to further assessment.

| Assessment Topic                                                | Notes                                    |
|-----------------------------------------------------------------|------------------------------------------|
| •                                                               | ning                                     |
| Site Planning or Design Brief                                   |                                          |
|                                                                 | e & Design                               |
| Neighbouring Uses                                               | North – Residential                      |
| Troignizeaning deed                                             | East – Residential                       |
|                                                                 | South – Residential                      |
|                                                                 | West - Residential                       |
| Listed Building                                                 | No                                       |
| Conservation Area                                               | No                                       |
| Woodland                                                        | No                                       |
| Scheduled Monument or other                                     | No                                       |
| Archaeological Interest                                         |                                          |
| Physical Constraints                                            |                                          |
| (e.g pylons, substations etc)                                   |                                          |
| Topography and Site Orientation                                 |                                          |
|                                                                 | ntal Quality                             |
| Designated Open Space                                           |                                          |
| Transportation                                                  | No bus services directly accessible.     |
| (including public transport, cycling and walking)               | Close to city centre, no cycle routes in |
|                                                                 | vicinity                                 |
| Waste Water                                                     | No known issues                          |
| Designated Environmental Site                                   |                                          |
| (including protected species)                                   |                                          |
| Neighbouring Environmental Site Environmental Constraints (non- |                                          |
| designated)                                                     |                                          |
| Flood Risk                                                      |                                          |
| (including Flooding Effects Elsewhere)                          |                                          |
| Contamination                                                   | Historical uses suggest a potential for  |
|                                                                 | contamination                            |
| Air Quality                                                     | The entire Dundee area is an air quality |
|                                                                 | management area.                         |
| Vacant or Derelict Land                                         |                                          |
| Efficient Use of land / regeneration                            | Brownfield                               |
| contribution                                                    |                                          |
| (including Brownfield / Greenfield)                             |                                          |
| Climate Change Act                                              | No constraints that could not be         |
|                                                                 | overcome by appropriate building design  |
|                                                                 | ormation                                 |
| Other information                                               | Site nominated by developer through call |
| D. C. D. C. C. C.                                               | for sites                                |
| Potential Residential Capacity                                  | 8                                        |