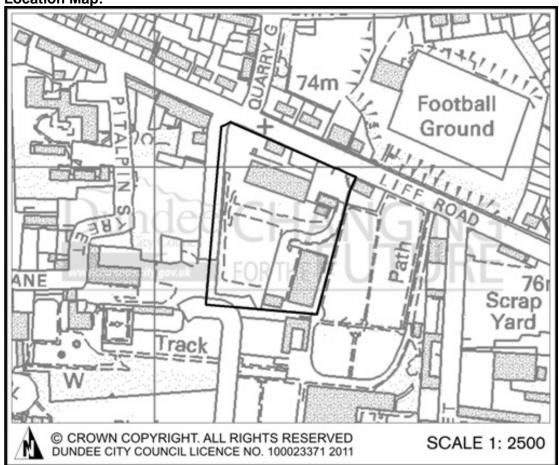

| Site Reference:                            | DCC alternative ref: |
|--------------------------------------------|----------------------|
| MIR036                                     | DC394                |
| Site Name:                                 |                      |
| Land at Hebrides Drive opposite Mull Terra | ace                  |
| Site Address:                              |                      |
| Hebrides Drive                             |                      |
| Site Description:                          | Site Area:           |
| •                                          | 0.11 Hectares        |

#### **Initial Officer Comments:**

This site would be in accordance with the spatial strategy put forward in the Main Issues Report and will be considered for inclusion in the Local Development Plan subject to further assessment.