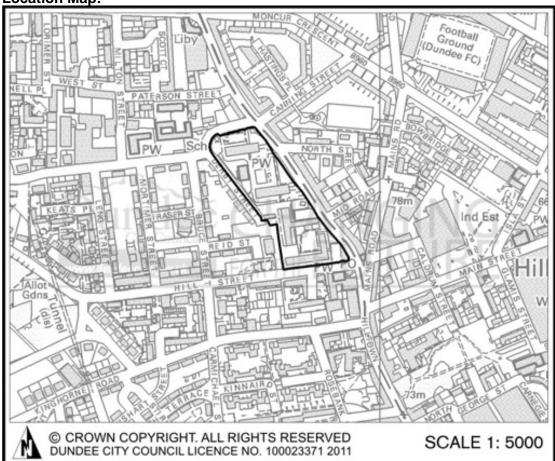

Site MIR034 has been removed

Site Reference:

MIR035

DCC alternative ref:
DC0387

Site Name:
Land at Hebrides Drive (East)

Site Address:
Hebrides Drive

Site Description:
Site is currently an area of grassland with a limited number of trees.

DCC alternative ref:
DC0387

Site Address:
DC0387

Site Address:
0.19 Hectares

**Location Map:** 

#### **Initial Officer Comments:**

This site would be in accordance with the spatial strategy put forward in the Main Issues Report and will be considered for inclusion in the Local Development Plan subject to further assessment.