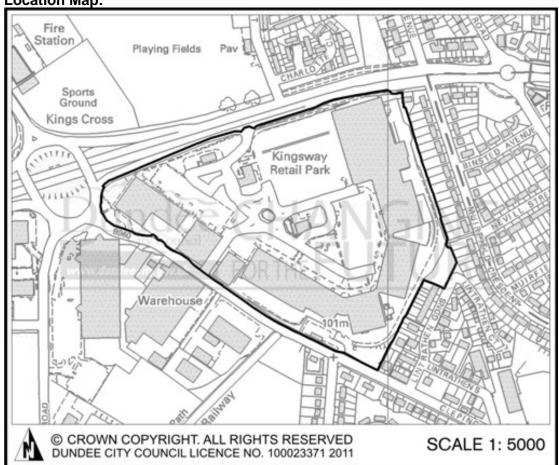

nformation                                                                     | Site nominated by developer through call for sites for residential purposes                                                                                                                                                                                                        |

| Site Reference:                                  | DCC alternative ref:<br>CFS 0007 |
|--------------------------------------------------|----------------------------------|
| Site Name:<br>Kingsway West Retail Park          |                                  |
| Site Address:<br>Kingsway West / Clepington Road |                                  |
| Site Description:<br>Retail Park                 | Site Area:<br>Hectares           |



# **Initial Officer Comments:**

The potential further use of this site will be considered in the preparation of the proposed plan either through the development of the policy framework or by the identification of sites for a specific proposal.

| Assessment Topic                                                                      | Notes                                                                                                                                                                                                               |
|---------------------------------------------------------------------------------------|---------------------------------------------------------------------------------------------------------------------------------------------------------------