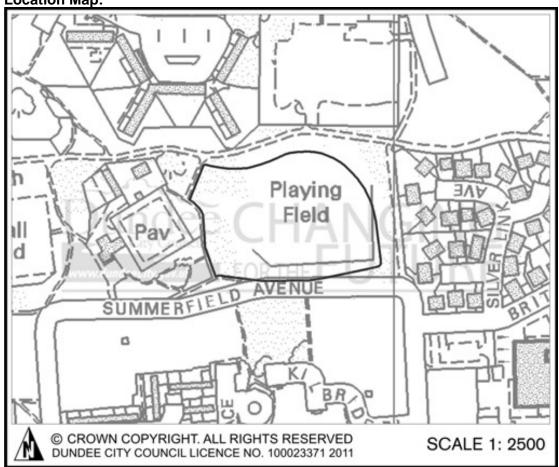

| 10                                       |

| Site Reference:<br>MIR069                 | DCC alternative ref:<br>HLA201008 |
|-------------------------------------------|-----------------------------------|
|                                           | 112/1201000                       |
| Site Name:                                |                                   |
| Site 6, Land to East of Bowling Green, Wh | nitfield                          |
| Site Address:                             |                                   |
| Summerfield Avenue                        |                                   |
| Site Description:                         | Site Area:                        |
| -                                         | 8.03 Hectares                     |



#### **Initial Officer Comments:**

This site would be in accordance with the spatial strategy put forward in the Main Issues Report and will be considered for inclusion in the Local Development Plan subject to further assessment.

| Assessment Topic                                  | Notes                                    |  |  |
|---------------------------------------------------|------------------------------------------|--|--|
| Planning                                          |                                          |  |  |
| Site Planning or Design Brief                     | In Whitfield Planning Framework and      |  |  |
|                                                   | 2011 Housing Land Audit                  |  |  |
|