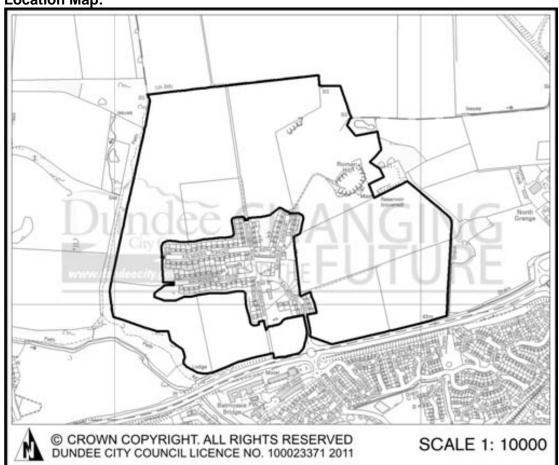

ו עאפא                         |

| Site Reference:                    | DCC alternative ref:<br>CFS 0006 / CFS 0036 |
|------------------------------------|---------------------------------------------|
| Site Name:                         |                                             |
| Balmossie                          |                                             |
| Site Address:                      |                                             |
| Arbroath Road                      |                                             |
| Site Description:                  | Site Area:                                  |
| Farmland to north of Arbroath Road | Hectares                                    |
| surrounding Balmossie Village      |                                             |



## **Initial Officer Comments:**

This site would not be in accordance with the spatial strategy put forward in the Main Issues Report. However, if the spatial strategy were to change from that proposed in the Main Issues Report then this site may be able to contribute to it subject to further assessment.

| Assessment Topic                                                                      | Notes                                                                                                                                                                                                                                                                              |
|---------------------------------------------------------------------------------------|----------------------------------