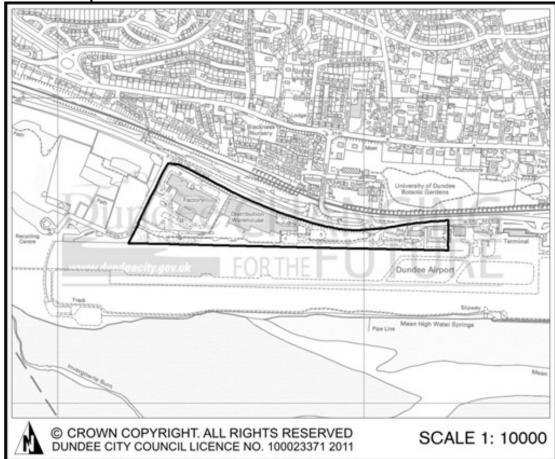

-------------------------------|---------------------------------------------|
| Site Name:                              |                                             |
| Riverside Principal Economic Developmer | nt Area                                     |
| Site Address:                           |                                             |
| Riverside Avenue                        |                                             |
| Site Description:                       | Site Area:                                  |
| Area identified in Dundee Local Plan    | Hectares                                    |
| Review 2005 for Economic Development    |                                             |
| nurnoses to north-west of airport       |                                             |



# **Initial Officer Comments:**

The land was allocated for employment purposes in the Local Plan Review 2005 and is still considered suitable for that purpose. The potential use of this site will be considered in the preparation of the proposed plan either through the development of the policy framework or by the identification of sites for a specific proposal.

| Assessment Topic                                  | Notes                                    |  |
|---------------------------------------------------|------------------------------------------|--|
| -                                                 | ning                                     |  |
|                                                   | None                                     |  |
| Site Planning or Design Brief