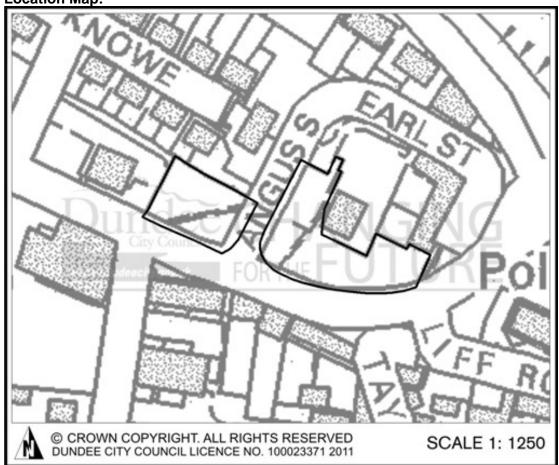

| Site Reference:<br>MIR063                 | DCC alternative ref:<br>HLA200808 |
|-------------------------------------------|-----------------------------------|
| Site Name:<br>Angus Street                |                                   |
| Site Address:<br>Liff Road / Angus Street |                                   |
| Site Description:                         | Site Area:<br>0.28 Hectares       |