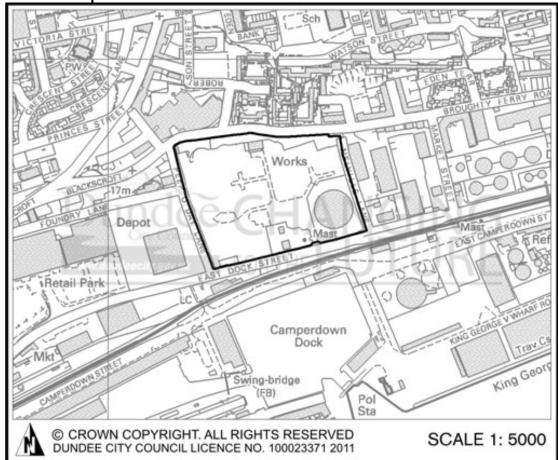

| Site Reference:<br>MIR063                 | DCC alternative ref:<br>HLA200808 |
|-------------------------------------------|-----------------------------------|
| Site Name:<br>Angus Street                |                                   |
| Site Address:<br>Liff Road / Angus Street |                                   |
| Site Description:                         | Site Area:<br>0.28 Hectares       |

| Assessment Topic                                               | Notes                                    |
|----------------------------------------------------------------|------------------------------------------|
| -                                                              | ning                                     |
| Site Planning or Design Brief                                  | In 2011 Housing Land Audit               |
|                                                                | e & Design                               |
| Neighbouring Uses                                              | North – Residential                      |
|                                                                | East – Residential including community   |
|                                                                | hall                                     |
|                                                                | South – Residential                      |
|                                                                | West – Residential / meeting hall        |
| Listed Building                                                | No                                       |
| Conservation Area                                              | No                                       |
| Woodland                                                       | Site contains some mature planting       |
|                                                                | which may be worthy of retention         |
| Scheduled Monument or other                                    | No                                       |
| Archaeological Interest                                        |                                          |
| Physical Constraints                                           |                                          |
| (e.g pylons, substations etc)                                  |                                          |
| Topography and Site Orientation                                |                                          |
|                                                                | ntal Quality                             |
| Designated Open Space                                          |                                          |
| Transportation                                                 |                                          |
| (including public transport, cycling and walking)              | N. IZ                                    |
| Waste Water                                                    | No Known issues                          |
| Designated Environmental Site                                  |                                          |
| (including protected species)  Neighbouring Environmental Site |                                          |
| Environmental Constraints (non-                                |                                          |
| designated)                                                    |                                          |
| Flood Risk                                                     |                                          |
| (including Flooding Effects Elsewhere)                         |                                          |
| Contamination                                                  |                                          |
| Air Quality                                                    | The entire Dundee area is an air quality |
| ,                                                              | management area.                         |
| Vacant or Derelict Land                                        |                                          |
| Efficient Use of land / regeneration                           | Brownfield                               |
| contribution                                                   |                                          |
| (including Brownfield / Greenfield)                            |                                          |
| Climate Change Act                                             |                                          |
| Other Inf                                                      | ormation                                 |
| Other information                                              |                                          |
| Potential Residential Capacity                                 | 10                                       |