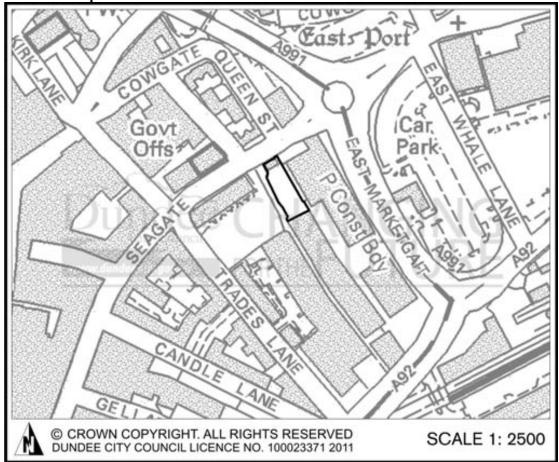

| Site Reference:<br>MIR063                 | DCC alternative ref:<br>HLA200808 |
|-------------------------------------------|-----------------------------------|
| Site Name:<br>Angus Street                |                                   |
| Site Address:<br>Liff Road / Angus Street |                                   |
| Site Description:                         | Site Area:<br>0.28 Hectares       |