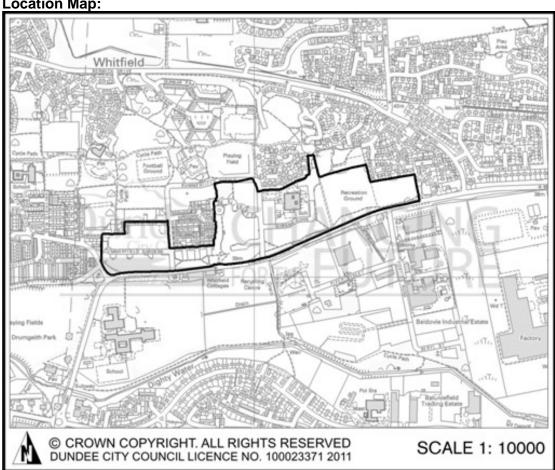

|                                                                                                           |  |
| Potential Residential Capacity                                                         | 64                                                                                                        |  |

| Site Reference:<br>MIR074               | DCC alternative ref:<br>HLA200739 |  |
|-----------------------------------------|-----------------------------------|--|
| Site Name:<br>Whitfield - southern edge |                                   |  |
| Site Address:                           |                                   |  |
| Site Description:                       | Site Area:                        |  |



#### **Initial Officer Comments:**

This site would be in accordance with the spatial strategy put forward in the Main Issues Report and will be considered for inclusion in the Local Development Plan subject to further assessment.

| Assessment Tonic                                  | Notes                                      |  |
|---------------------------------------------------|--------------------------------------------|--|
| Assessment Topic                                  |                                            |  |
|                                                   | ning                                       |  |
| Site Planning or Design Brief                     | In Whitfield Planning Framework and        |  |
| 2011 Housing Land Audit  Townscape & Design       |