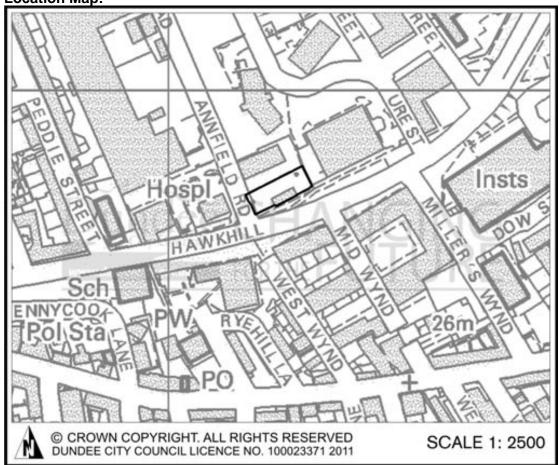

| development                              |

| Site Reference:                                             | DCC alternative ref:<br>CFS 0011 |
|-------------------------------------------------------------|----------------------------------|
| Site Name:<br>Bubbles Car Wash                              |                                  |
| Site Address:<br>Annfield Road                              |                                  |
| Site Description:<br>Car Wash premises adjacent to Hawkhill | Site Area:<br>Hectares           |



# **Initial Officer Comments:**

The land was allocated for employment purposes in the Local Plan Review 2005 and is still considered suitable for that purpose. The potential use of this site will be considered in the preparation of the proposed plan either through the development of the policy framework or by the identification of sites for a specific proposal.

| Assessment Topic                                  | Notes                                     |
|---------------------------------------------------|-------------------------------------------|
| Plan                                              |                                           |
| Site Planning or Design Brief                     | No                                        |
| Townscape