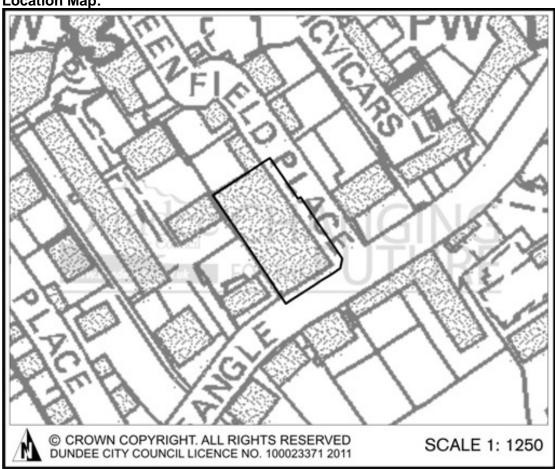

# MAIN ISSUES REPORT 2011 **DEVELOPMENT SITE INFORMATION**

Because of web limitations, and the size of this document, it has been necessary to split it into 4 parts.

This is Part 3 of 4

| Site Reference:                    | DCC alternative ref:              |
|------------------------------------|-----------------------------------|
| MIR061                             | H16 (HLA200320) / H18 (HLA200318) |
| Site Name:                         |                                   |
| Greenfield Place / 19-21 Roseangle |                                   |
| Site Address:                      |                                   |
| Greenfield Place / 19-21 Roseangle |                                   |
| Site Description:                  | Site Area:                        |
|                                    | 0.15 Hectares                     |