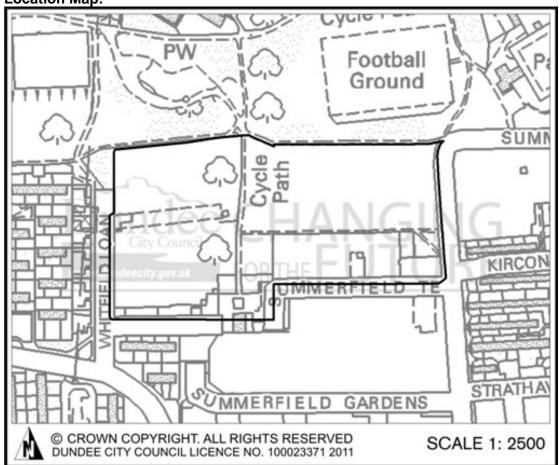

|  |  |
| Climate Change Act                                |                                          |  |  |
|                                                   | Other Information                        |  |  |
| Other information                                 |                                          |  |  |
| Potential Residential Capacity                    | 28                                       |  |  |

| Site Reference:<br>MIR070       | DCC alternative ref:<br>HLA199133 |  |
|---------------------------------|-----------------------------------|--|
| Site Name:<br>Site 4, Whitfield |                                   |  |
| Site Address:                   |                                   |  |
| Site Description:               | Site Area:<br>3.49 Hectares       |  |



#### **Initial Officer Comments:**

This site would be in accordance with the spatial strategy put forward in the Main Issues Report and will be considered for inclusion in the Local Development Plan subject to further assessment.

| Assessment Topic                                       | Notes                                    |  |
|--------------------------------------------------------|------------------------------------------|--|
| Planning                                               |                                          |  |
| Site Planning or Design Brief                          | In Whitfield Planning Framework and      |  |
|                                                        | 2011 Housing Land Audit                  |  |
| Townscap