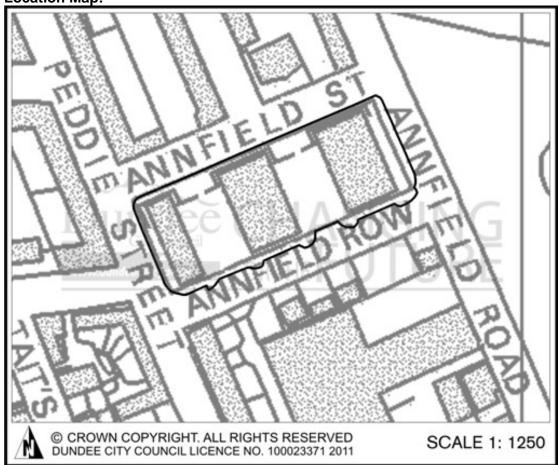

| Site Reference:<br>MIR065         | DCC alternative ref:<br>HLA200734 |
|-----------------------------------|-----------------------------------|
| Site Name:<br>224/232 Hilltown    |                                   |
| Site Address:<br>224/232 Hilltown |                                   |
| Site Description:                 | Site Area:<br>0.025 Hectares      |

#### **Initial Officer Comments:**

This site would be in accordance with the spatial strategy put forward in the Main Issues Report and will be considered for inclusion in the Local Development Plan subject to further assessment.