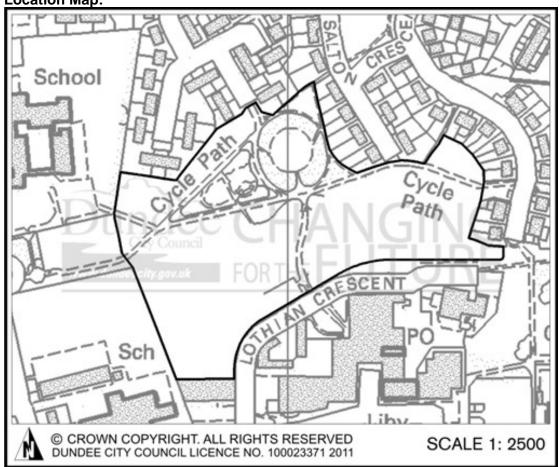

| Site Reference:   | DCC alternative ref: |
|-------------------|----------------------|
| MIR067            | HLA200504            |
| Site Name:        |                      |
| Site 1, Whitfield |                      |
| Site Address:     |                      |
| Aberlady Crescent |                      |
| Site Description: | Site Area:           |
| •                 | 4.84 Hectares        |

#### **Initial Officer Comments:**

This site would be in accordance with the spatial strategy put forward in the Main Issues Report and will be considered for inclusion in the Local Development Plan subject to further assessment.