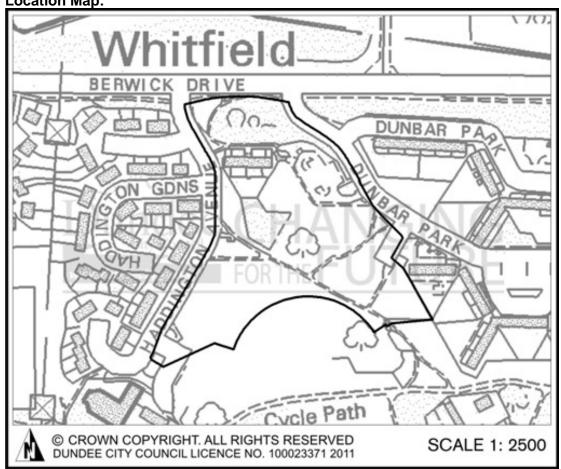

|                                          |  |
| Potential Residential Capacity                         | 80                                       |  |
|                                                        | 1                                        |  |

| Site Reference:                 | DCC alternative ref: |
|---------------------------------|----------------------|
| MIR071                          | HLA201009            |
| Site Name:                      |                      |
| Site 5, Whitfield               |                      |
| Site Address:                   |                      |
| Dunbar Park / Haddington Avenue |                      |
| Site Description:               | Site Area:           |
| •                               | 2.59 Hectares        |



#### **Initial Officer Comments:**

This site would be in accordance with the spatial strategy put forward in the Main Issues Report and will be considered for inclusion in the Local Development Plan subject to further assessment.

| Assessment Topic                                              | Notes                                      |
|---------------------------------------------------------------|--------------------------------------------|
| -                                                             | ning                                       |
| Site Planning or Design Brief                                 | In Whitfield Planning Framework and        |
|                                                               | 2011 Housing Land Audit                    |
|