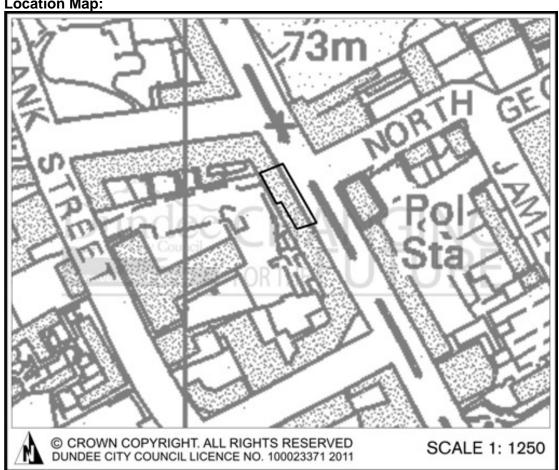

| Site Reference:<br>MIR065         | DCC alternative ref:<br>HLA200734 |
|-----------------------------------|-----------------------------------|
| Site Name:<br>224/232 Hilltown    |                                   |
| Site Address:<br>224/232 Hilltown |                                   |
| Site Description:                 | Site Area:<br>0.025 Hectares      |

| Assessment Topic                                              | Notes                                    |
|---------------------------------------------------------------|------------------------------------------|
| Plan                                                          | ning                                     |
| Site Planning or Design Brief                                 | In 2011 Housing Land Audit               |
| Townscap                                                      | e & Design                               |
| Neighbouring Uses                                             | North – Residential                      |
|                                                               | East – Residential                       |
|                                                               | South – Residential                      |
|                                                               | West – Residential                       |
| Listed Building                                               | No - but buildings adjacent to the north |
|                                                               | are category B listed                    |
| Conservation Area                                             | No                                       |
| Woodland                                                      | No                                       |
| Scheduled Monument or other                                   |                                          |
| Archaeological Interest                                       |                                          |
| Physical Constraints                                          |                                          |
| (e.g pylons, substations etc) Topography and Site Orientation |                                          |
| , , ,                                                         | │<br>ntal Quality                        |
| Designated Open Space                                         | intal Quality                            |
| Transportation                                                | Good access for public transport         |
| (including public transport, cycling and walking)             | Good access for public transport         |
| Waste Water                                                   |                                          |
| Designated Environmental Site                                 |                                          |
| (including protected species)                                 |                                          |
| Neighbouring Environmental Site                               |                                          |
| Environmental Constraints (non-                               |                                          |
| designated)                                                   |                                          |
| Flood Risk                                                    |                                          |
| (including Flooding Effects Elsewhere)                        |                                          |
| Contamination                                                 |                                          |
| Air Quality                                                   | The entire Dundee area is an air quality |
| Wasani an Danalist Land                                       | management area.                         |
| Vacant or Derelict Land                                       | On Vacant and Derelict Land Register     |
| Efficient Use of land / regeneration                          | Brownfield                               |
| contribution (including Brownfield / Greenfield)              |                                          |
| Climate Change Act                                            |                                          |
|                                                               | ormation                                 |
| Other information                                             |                                          |
| Potential Residential Capacity                                | 10                                       |
| 1 Otomiai Nesidentiai Capacity                                | 10                                       |