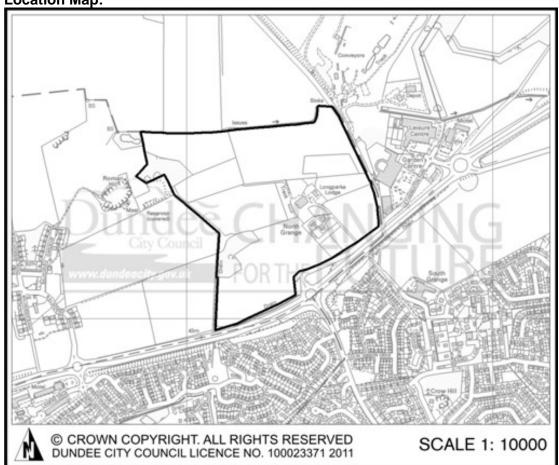

| Site Reference:   | DCC alternative ref: |
|-------------------|----------------------|
| MIR067            | HLA200504            |
| Site Name:        |                      |
| Site 1, Whitfield |                      |
| Site Address:     |                      |
| Aberlady Crescent |                      |
| Site Description: | Site Area:           |
| •                 | 4.84 Hectares        |

#### **Initial Officer Comments:**

This site would be in accordance with the spatial strategy put forward in the Main Issues Report and will be considered for inclusion in the Local Development Plan subject to further assessment.