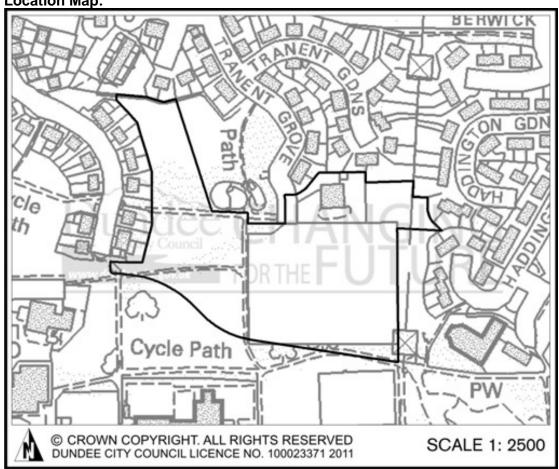

| Site Reference:   | DCC alternative ref: |
|-------------------|----------------------|
| MIR067            | HLA200504            |
| Site Name:        |                      |
| Site 1, Whitfield |                      |
| Site Address:     |                      |
| Aberlady Crescent |                      |
| Site Description: | Site Area:           |
| •                 | 4.84 Hectares        |