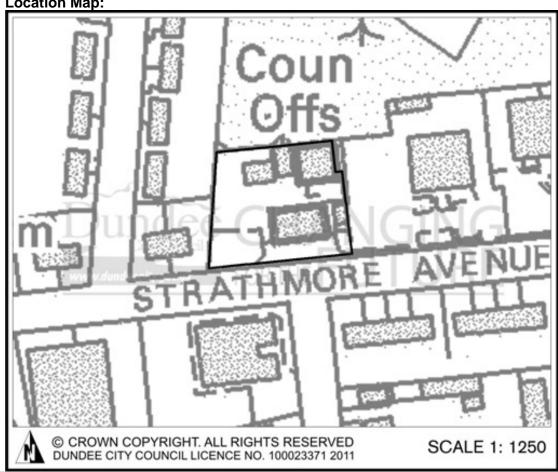

| Site Reference:                         | DCC alternative ref: |
|-----------------------------------------|----------------------|
| MIR066                                  | HLA200725            |
| Site Name:                              |                      |
| Strathmore Avenue (Former Fire Station) |                      |
| Site Address:                           |                      |
| Site Description:                       | Site Area:           |
|                                         | 0.25 Hostores        |

| Assessment Topic                                  | Notes                                                     |
|---------------------------------------------------|-----------------------------------------------------------|
|                                                   | ning                                                      |
| Site Planning or Design Brief                     | Yes - Site Planning Brief                                 |
| One i laming of Boolgii Brioi                     | Also In 2011 Housing Land Audit                           |
| Townscap                                          | e & Design                                                |
| Neighbouring Uses                                 | North – Healthcare facility                               |
| Trong moderning                                   | East – Hotel                                              |
|                                                   | South – Residential                                       |
|                                                   | West – Healthcare facility and                            |
|                                                   | Residential                                               |
| Listed Building                                   | No                                                        |
| Conservation Area                                 | No                                                        |
| Woodland                                          |                                                           |
| Scheduled Monument or other                       |                                                           |
| Archaeological Interest                           |                                                           |
| Physical Constraints                              |                                                           |
| (e.g pylons, substations etc)                     |                                                           |
| Topography and Site Orientation                   |                                                           |
|                                                   | ntal Quality                                              |
| Designated Open Space                             |                                                           |
| Transportation                                    | Good Public Transport access                              |
| (including public transport, cycling and walking) |                                                           |
| Waste Water                                       |                                                           |
| Designated Environmental Site                     |                                                           |
| (including protected species)                     |                                                           |
| Neighbouring Environmental Site                   |                                                           |
| Environmental Constraints (non-                   |                                                           |
| designated)                                       |                                                           |
| Flood Risk                                        |                                                           |
| (including Flooding Effects Elsewhere)            |                                                           |
| Contamination                                     | The entire Dundee area is an air quality                  |
| Air Quality                                       | The entire Dundee area is an air quality management area. |
| Vacant or Derelict Land                           |                                                           |
| Efficient Use of land / regeneration              | Brownfield                                                |
| contribution                                      |                                                           |
| (including Brownfield / Greenfield)               |                                                           |
| Climate Change Act                                |                                                           |
|                                                   | ormation                                                  |
| Other information                                 |                                                           |
| Potential Residential Capacity                    | 7                                                         |