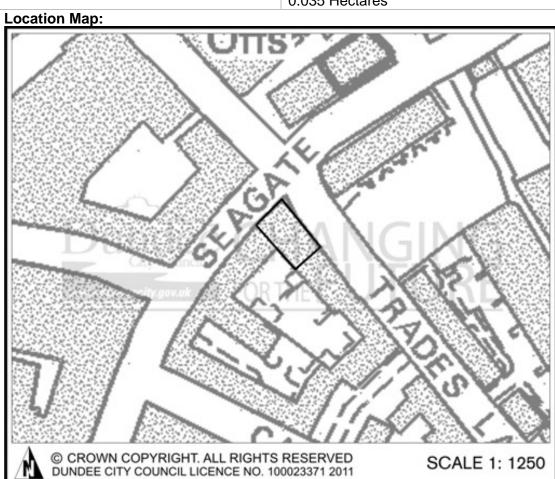

| Site Reference:<br>MIR065         | DCC alternative ref:<br>HLA200734 |
|-----------------------------------|-----------------------------------|
| Site Name:<br>224/232 Hilltown    |                                   |
| Site Address:<br>224/232 Hilltown |                                   |
| Site Description:                 | Site Area:<br>0.025 Hectares      |