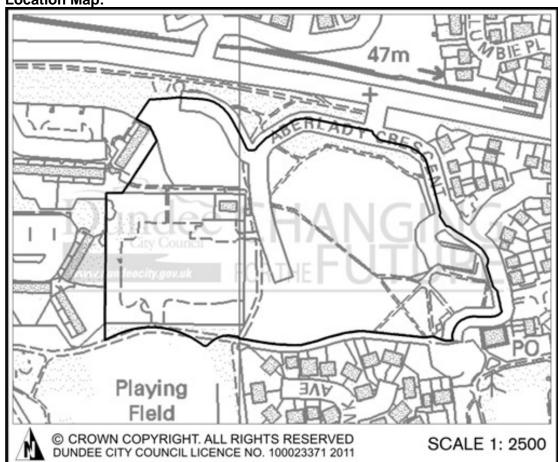

| Site Reference:   | DCC alternative ref: |
|-------------------|----------------------|
| MIR067            | HLA200504            |
| Site Name:        |                      |
| Site 1, Whitfield |                      |
| Site Address:     |                      |
| Aberlady Crescent |                      |
| Site Description: | Site Area:           |
| •                 | 4.84 Hectares        |

#### **Initial Officer Comments:**

This site would be in accordance with the spatial strategy put forward in the Main Issues Report and will be considered for inclusion in the Local Development Plan subject to further assessment.