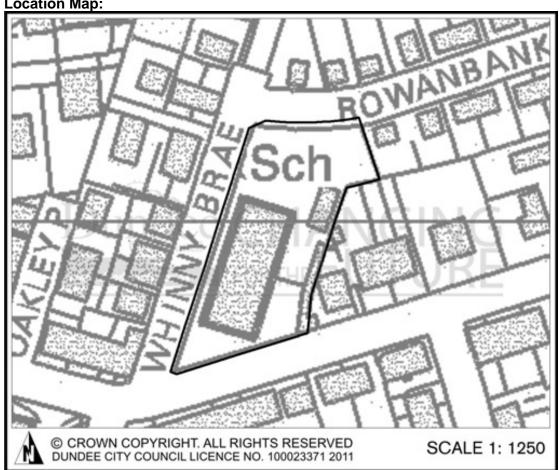

| Site Reference:<br>MIR065         | DCC alternative ref:<br>HLA200734 |
|-----------------------------------|-----------------------------------|
| Site Name:<br>224/232 Hilltown    |                                   |
| Site Address:<br>224/232 Hilltown |                                   |
| Site Description:                 | Site Area:<br>0.025 Hectares      |