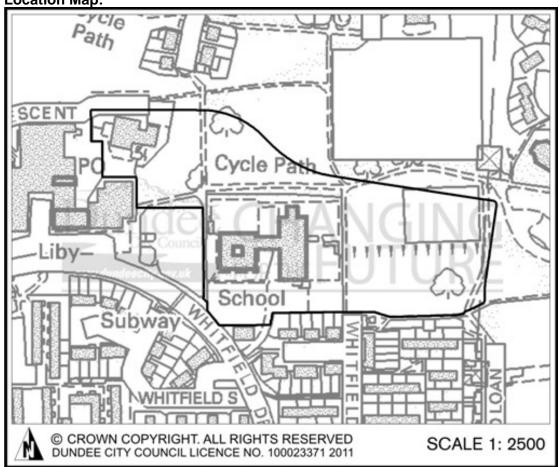

|                                                                       |  |
| Potential Residential Capacity                                  | 62                                                                    |  |
| i otomiai Nesidentiai Capacity                                  | UL .                                                                  |  |

| Site Reference:   | DCC alternative ref: |
|-------------------|----------------------|
| MIR073            | HLA201011            |
| Site Name:        |                      |
| Site 7, Whitfield |                      |
| Site Address:     |                      |
|                   |                      |
| Site Description: | Site Area:           |
| <del>-</del>      | 3.4 Hectares         |



#### **Initial Officer Comments:**

This site would be in accordance with the spatial strategy put forward in the Main Issues Report and will be considered for inclusion in the Local Development Plan subject to further assessment.

| Assessment Topic                                                                       | Notes                                                                                                     |  |
|----------------------------------------------------------------------------------------|-----------------------------------------------------------------------------------------------------------|--|
|                                                                                        | ning