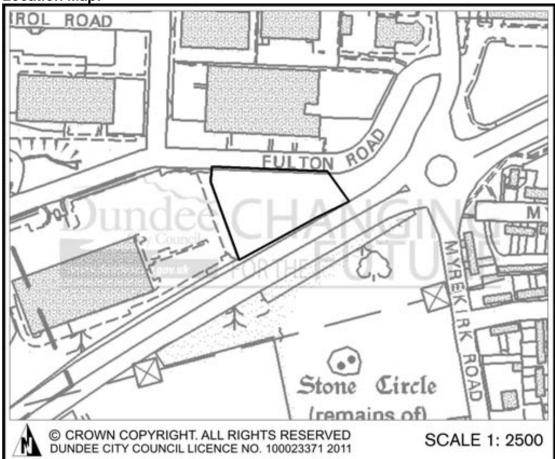

| Other Information                        |  |
| Other information                                 | Site nominated by developer through call |  |
|                                                   | for sites for mixed use development      |  |

| Site Reference:                                           | DCC alternative ref:<br>CFS 0010 |  |
|-----------------------------------------------------------|----------------------------------|--|
| Site Name: Land at Fulton Rd, East Of NCR Research Centre |                                  |  |
| Site Address: Fulton Road                                 |                                  |  |
| Site Description:                                         | Site Area:<br>Hectares           |  |



# **Initial Officer Comments:**

The land was allocated for employment purposes in the Local Plan Review 2005 and is still considered suitable for that purpose. The potential use of this site will be considered in the preparation of the proposed plan either through the development of the policy framework or by the identification of sites for a specific proposal.

| Assessment Topic