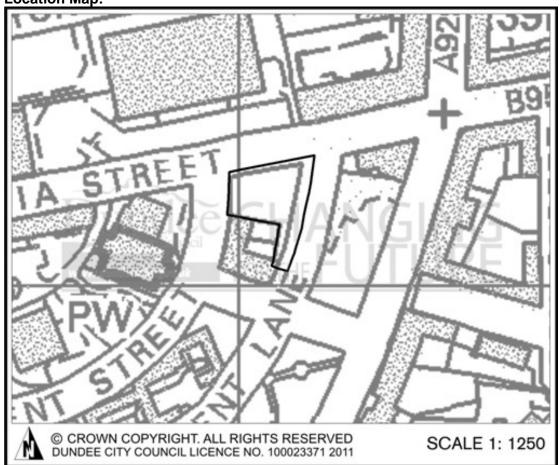

# MAIN ISSUES REPORT 2011 **DEVELOPMENT SITE INFORMATION**

Because of web limitations, and the size of this document, it has been necessary to split it into 4 parts.

This is Part 3 of 4

| Site Reference:                    | DCC alternative ref:              |
|------------------------------------|-----------------------------------|
| MIR061                             | H16 (HLA200320) / H18 (HLA200318) |
| Site Name:                         |                                   |
| Greenfield Place / 19-21 Roseangle |                                   |
| Site Address:                      |                                   |
| Greenfield Place / 19-21 Roseangle |                                   |
| Site Description:                  | Site Area:                        |
|                                    | 0.15 Hectares                     |

| Assessment Topic                                      | Notes                                    |
|-------------------------------------------------------|------------------------------------------|
| Plan                                                  | ning                                     |
| Site Planning or Design Brief                         | In 2011 Housing Land Audit               |
| Townscap                                              | e & Design                               |
| Neighbouring Uses                                     | North – Residential                      |
|                                                       | East – Residential                       |
|                                                       | South – Residential                      |
|                                                       | West – Residential                       |
| Listed Building                                       | None                                     |
| Conservation Area                                     | West End Lanes Conservation Area         |
| Woodland                                              | None                                     |
| Scheduled Monument or other                           |                                          |
| Archaeological Interest                               |                                          |
| Physical Constraints                                  |                                          |
| (e.g pylons, substations etc)                         |                                          |
| Topography and Site Orientation                       |                                          |
| Environme                                             | ntal Quality                             |
| Designated Open Space                                 |                                          |
| Transportation                                        |                                          |
| (including public transport, cycling and walking)     |                                          |
| Waste Water                                           |                                          |
| Designated Environmental Site                         |                                          |
| (including protected species)                         |                                          |
| Neighbouring Environmental Site                       |                                          |
| Environmental Constraints (non-                       |                                          |
| designated)                                           |                                          |
| Flood Risk                                            |                                          |
| (including Flooding Effects Elsewhere)  Contamination | Potential for contamination due to       |
| Contamination                                         | previous use as a car garage             |
| Air Quality                                           | The entire Dundee area is an air quality |
| All Quality                                           | management area.                         |
| Vacant or Derelict Land                               | In Vacant and Derelict Land Register     |
| Efficient Use of land / regeneration                  | Brownfield                               |
| contribution                                          | Diowinicia                               |
| (including Brownfield / Greenfield)                   |                                          |
| Climate Change Act                                    |                                          |
|                                                       | ormation                                 |
| Other information                                     | -                                        |
| Potential Residential Capacity                        | 10                                       |
|                                                       | 1                                        |