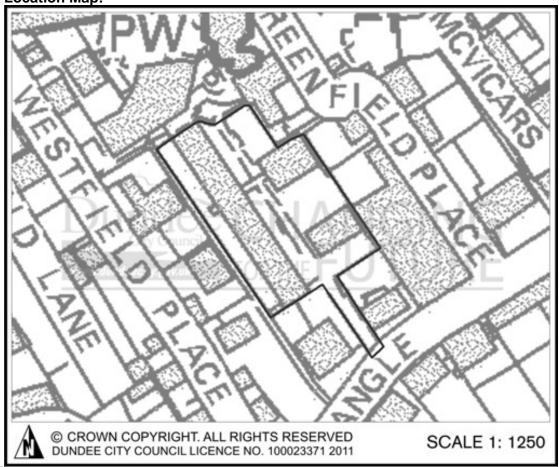

| Site Reference:            | DCC alternative ref: |
|----------------------------|----------------------|
| MIR062                     | HLA200316 / H14      |
| Site Name:                 |                      |
| Roseangle - Peterson House |                      |
| Site Address:              |                      |
| Roseangle                  |                      |
| Site Description:          | Site Area:           |
| Former Student Residence   | 0.43 Hectares        |