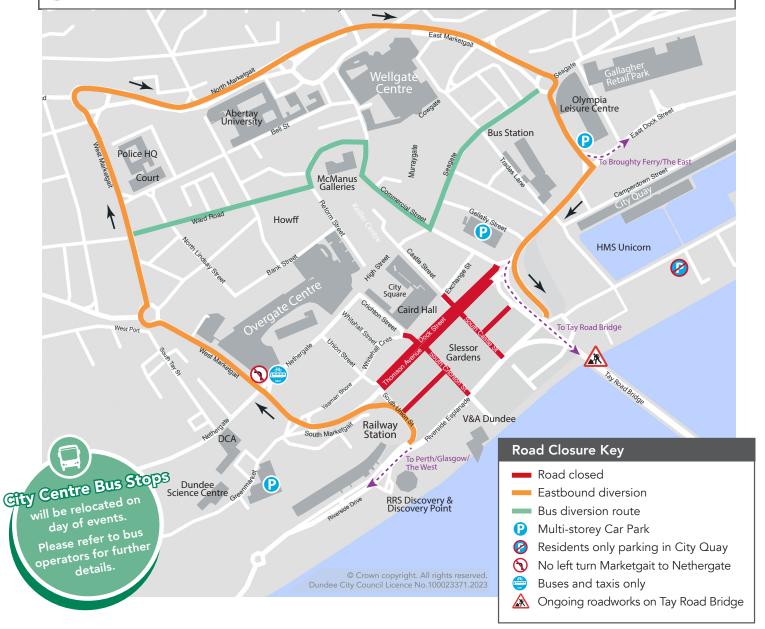

## **Slessor Gardens** Road Closures

**(Lizhobbs** BASTILLE Saturday 29th July

| Event              | From           | То                      | Dates and times of closures       |                                   |
|--------------------|----------------|-------------------------|-----------------------------------|-----------------------------------|
| Road Closures      | 110111         | 10                      | Event 28th July                   | Event 29th July                   |
| Thomson Ave/A991   | South Union St | Dock St/A92 Junction    | 15:00 28th July - 01.00 29th July | 15:00 29th July - 01.00 30th July |
| Dock St            | Commercial St  | Union St/Whitehall Cres | 15:00 28th July - 01.00 29th July | 15:00 29th July - 01.00 30th July |
| Castle St          | Dock St        | Exchange St             | 15:00 28th July - 01.00 29th July | 15:00 29th July - 01.00 30th July |
| Whitehall Crescent | Dock St        | Crichton St             | 15:00 28th July - 01.00 29th July | 15:00 29th July - 01.00 30th July |

| Slessor Gardens<br>Road Closures | From             | То                  | Dates and times of closures        |
|----------------------------------|------------------|---------------------|------------------------------------|
| South Castle St                  | Thomson Ave/A991 | Riverside Esplanade | 05:00 26th July - 05:00 1st August |
| South Crichton St                | Thomson Ave/A991 | Riverside Esplanade | 05:00 26th July - 05:00 1st August |
| Earl Grey Place West             | South Union St   | South Crichton St   | 05:00 26th July - 05:00 1st August |
| Earl Grey Place East             | South Castle St  | End                 | 05:00 26th July - 05:00 1st August |