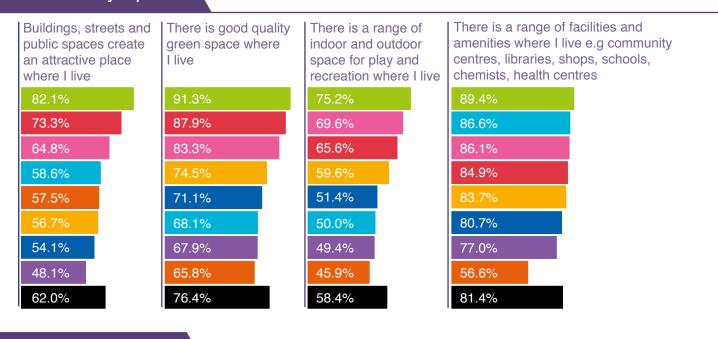

### **Community Spaces**

### Coldside • Dundee • East End • Lochee • Maryfield • North East • Strathmartine • The Ferry • West End