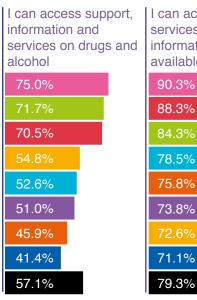

# **Community Support**

| I can access support<br>and information on<br>money, employment<br>and welfare advice | I can access support,<br>and information on<br>my physical health<br>and wellbeing | I can access support<br>and information on<br>my mental health and<br>wellbeing | I can access support,<br>and services on my<br>own care needs or for<br>those I care for | I can access support, an<br>services ensuring I have<br>enough food, energy and<br>household essentials |
|---------------------------------------------------------------------------------------|------------------------------------------------------------------------------------|---------------------------------------------------------------------------------|------------------------------------------------------------------------------------------|---------------------------------------------------------------------------------------------------------|
| 78.8%                                                                                 | 84.4%                                                                              | 78.7%                                                                           | 78.8%                                                                                    | 88.3%                                                                                                   |
| 72.9%                                                                                 | 84.4%                                                                              | 71.0%                                                                           | 75.6%                                                                                    | 84.4%                                                                                                   |
| 68.2%                                                                                 | 82.9%                                                                              | 70.3%                                                                           | 75.3%                                                                                    | 84.1%                                                                                                   |
| 66.7%                                                                                 | 74.5%                                                                              | 67.3%                                                                           | 74.7%                                                                                    | 78.9%                                                                                                   |
| 65.2%                                                                                 | 67.5%                                                                              | 61.3%                                                                           | 66.2%                                                                                    | 75.8%                                                                                                   |
| 64.5%                                                                                 | 64.6%                                                                              | 55.0%                                                                           | 63.1%                                                                                    | 73.3%                                                                                                   |
| 64.3%                                                                                 | 61.2%                                                                              | 53.8%                                                                           | 58.3%                                                                                    | 73.0%                                                                                                   |
| 63.8%                                                                                 | 56.7%                                                                              | 50.0%                                                                           | 55.7%                                                                                    | 70.5%                                                                                                   |
| 67.6%                                                                                 | 72.1%                                                                              | 63.3%                                                                           | 68.0%                                                                                    | 78.6%                                                                                                   |

I can access services, support and information that is available online 90.3% 88.3%

| weinbeirig |
|------------|
| 78.7%      |
| 71.0%      |
| 70.3%      |
| 67.3%      |
| 61.3%      |
| 55.0%      |
| 53.8%      |
| 50.0%      |
| 63.3%      |

| 78.8% |
|-------|
| 75.6% |
| 75.3% |
| 74.7% |
| 66.2% |
| 63.1% |
| 58.3% |
| 55.7% |
| 68.0% |

nd e nd

| 88.3% |
|-------|
| 84.4% |
| 84.1% |
| 78.9% |
| 75.8% |
| 73.3% |
| 73.0% |
| 70.5% |
| 78.6% |